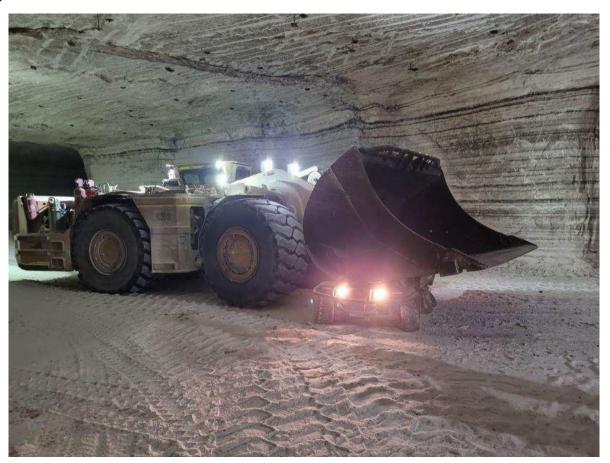

## **Fatality Alert**

MINE FATALITY – On November 27, 2024, an electrician died when a Load Haul Dump (LHD) loader struck him. The electrician was outside of his mine utility vehicle and was struck by the LHD loader tire.