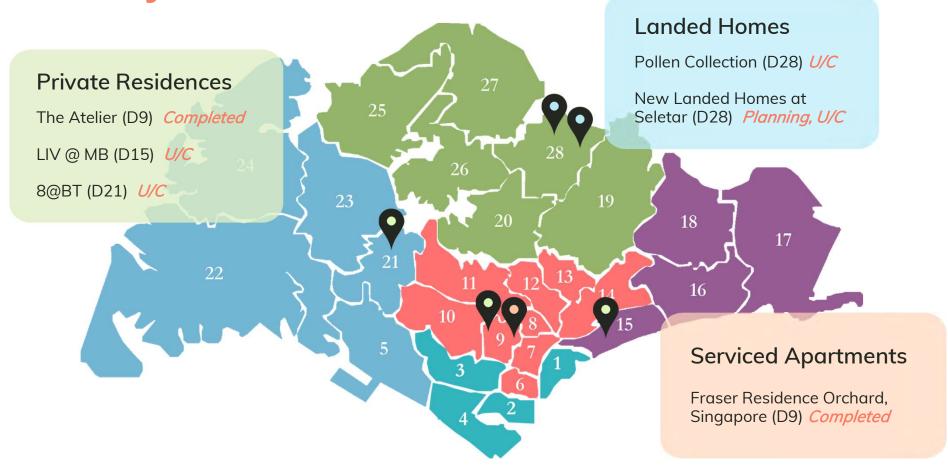

## Project Portfolio

### **Pollen Collection**

District 28 · Seletar 99-Year Leasehold 132 Landed Houses

A prized collection of brand-new contemporary landed homes, for the privileged few.

69% of Released Units Sold

## 8@BT

District 21 · Upper Bukit Timah 99-Year Leasehold 158 Residences

The Address in Bukit Timah.

Launching Q3 2024

## New Landed Homes at Seletar

District 28 · Seletar

999-Year Leasehold 156 Landed Houses

99-Year Leasehold 186 Landed Houses

### The Atelier

District 9 · Newton Freehold 120 Residences

The notion of luxury in the coveted District 9 neighbourhood.

### LIV@MB

District 15 · Mountbatten 99-Year Leasehold 298 Residences

A heritage of luxury living within the coveted Mountbatten conservation enclave.

## Fraser Residence Orchard, Singapore

District 9 · Orchard Freehold 115 Rooms

Fully-furnished Gold Standard serviced apartments developed by Bukit Sembawang Estates.

\$414 Average Room Rate