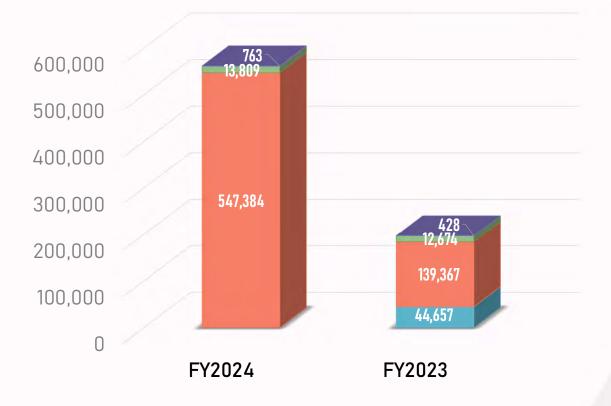

#### Revenue (\$'000)

- Rental and Related Income
- Hospitality Income
- Properties Under Development
- Completed Projects