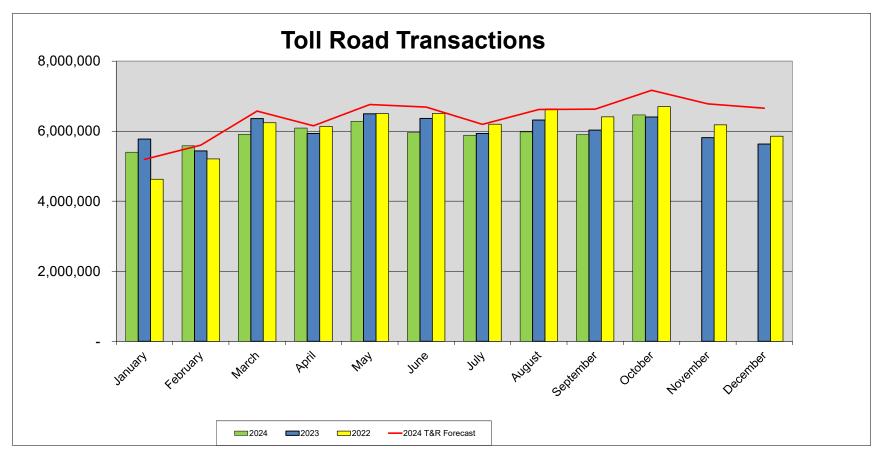

### **Toll Road Transactions**

- 59.4 Million Year-to-Date
- 1.6 Million or 2.6% Lower Than Prior Year
- 4.1 Million or 6.5% Below Forecast Year-to-Date (1)

(1) Monthly Transaction Forecasts are seasonalized.

| Additional Dulles Corridor Enterprise Fund Information: |    |             |    |             |          |              |              |          |              |  |  |  |
|---------------------------------------------------------|----|-------------|----|-------------|----------|--------------|--------------|----------|--------------|--|--|--|
|                                                         |    |             |    |             |          |              | Percent      | Actual   |              |  |  |  |
|                                                         |    |             |    |             |          |              | Change CY    | YTD      | Actual YTD   |  |  |  |
|                                                         |    |             |    |             | Percent  |              | to           | Compared | Compared to  |  |  |  |
|                                                         |    |             |    |             | Change   | Seasonalized | Seasonalized | to Prior | Seasonalized |  |  |  |
|                                                         |    | 2024        |    | 2023        | PY to CY | Budget       | Budget       | YTD      | Budget       |  |  |  |
| # Toll Transactions - year-to-date                      |    | 59,448,657  |    | 61,041,153  | (2.6%)   | 63,570,000   | (6.5%)       | ▼        | ▼            |  |  |  |
| # Toll Transactions - current month                     |    | 6,463,607   |    | 6,403,605   | 0.9%     | 7,168,000    | (9.8%)       | _        | ▼            |  |  |  |
| Federal Grant Revenue - YTD                             | \$ | 11,509,944  | \$ | 11,509,943  | 0.0%     | N/A          | N/A          | _        | N/A          |  |  |  |
| State/Local Grant Revenue - YTD                         | \$ | -           | \$ | 3,190,324   | (100.0%) | N/A          | N/A          | ▼        | N/A          |  |  |  |
| Local/MWAA Contribution to Rail Project (Phase 1&2) -   |    |             |    |             |          |              |              |          |              |  |  |  |
| YTD                                                     | \$ | 4,965,670   | \$ | 8,186,393   | (39.3%)  | N/A          | N/A          | ▼        | N/A          |  |  |  |
| Transfer of Rail Project Phase 1 - YTD                  | \$ | -           | \$ | -           | N/A      | N/A          | N/A          | N/A      | N/A          |  |  |  |
| Transfer of Rail Project Phase 2 - YTD                  | \$ | 14,120,689  | \$ | 22,693,352  | (37.8%)  | N/A          | N/A          | ▼        | N/A          |  |  |  |
| Principal Payments                                      | \$ | 8,648,923   | \$ | 7,836,308   | 10.4%    | N/A          | N/A          | <b>A</b> | N/A          |  |  |  |
| Interest Expense                                        | \$ | 144,361,787 | \$ | 143,097,285 | 0.9%     | N/A          | N/A          | _        | N/A          |  |  |  |