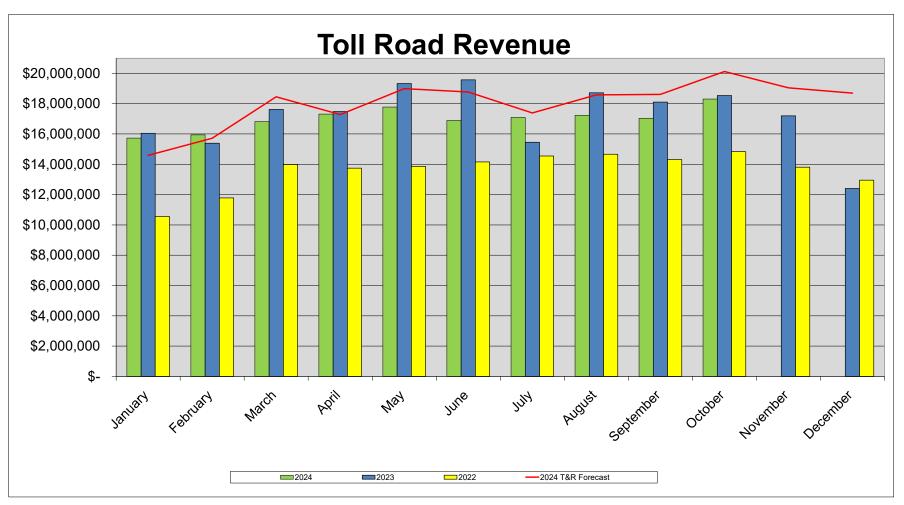

DCE O&M Comparative Income Statement

**Toll Road Charts** 

Dulles Corridor Enterprise Toll Road Transactions & Graph Dulles Corridor Enterprise Toll Road Revenues & Graph

## Metropolitan Washington Airports Authority Financial Statements October 2024 Dulles Corridor Enterprise Fund – Highlights in Brief

- The decrease in net position (i.e.net income) for the Dulles Corridor Enterprise Fund in October 2024 was \$3.7 million. Year-to-date, the increase in net position for the Dulles Corridor Enterprise Fund was \$17.8 million.
- October 2024 operations of the Dulles Toll Road resulted in total revenues of \$18.3 million, of which \$16.6 million was in electronic toll collections. Total revenues increased by \$1.3 million (7.4%) as compared to September 2024. As compared to October 2023, revenues decreased by \$0.2 million (1.2%). Year-to-date revenues through October 2024 totaled \$170.1 million, which was \$6.1 million (3.5%) lower than year-to-date October 2023.
- October 2024 operating expenses for the Dulles Toll Road operations were \$2.4 million, which was (0.5%) higher than September 2024. Year-to-date expenses through October 2024 totaled \$26.1 million, which was \$0.1 million (0.4%) lower than year-to-date October 2023 primarily due to decreases in salaries and related benefits of \$1.1 million and insurance of \$0.2 million offset by increases in services of \$1.1 million, and materials and supplies of \$0.2 million.
- Operating income for the Dulles Toll Road for October 2024 was \$15.9 million compared to operating income of \$14.7 million for September 2024, an increase of \$1.3 million (8.6%). As compared to October 2023, operating income was \$0.2 million (1.5%) higher. Year-to-date operating income through October 2024 was \$144.0 million, which was \$6.0 million (4.0%) lower than the prior year.
- The DCE CIP program had \$0.9 million in operating expenses for October 2024. Operating expenses for the DCE CIP program consist primarily of repairs and maintenance services, professional services, and depreciation. Year-to-date operating expenses through October 2024 were \$9.8 million.
- → Local contributions of \$0.1 million were recognized for the Rail project in October 2024. Year-to-date through October 2024, the rail project has recognized \$5.0 million in local contributions. Federal grant revenue of \$1.2 million was recorded in October 2024 relating to the Build America Bond interest subsidy, bringing the year-to-date subsidy amount to \$11.5 million.
- The Rail project recorded \$0.2 million in construction in progress for Phase 2 in October 2024. Year-to-date Rail project costs totaled \$13.9 million for Phase 2.