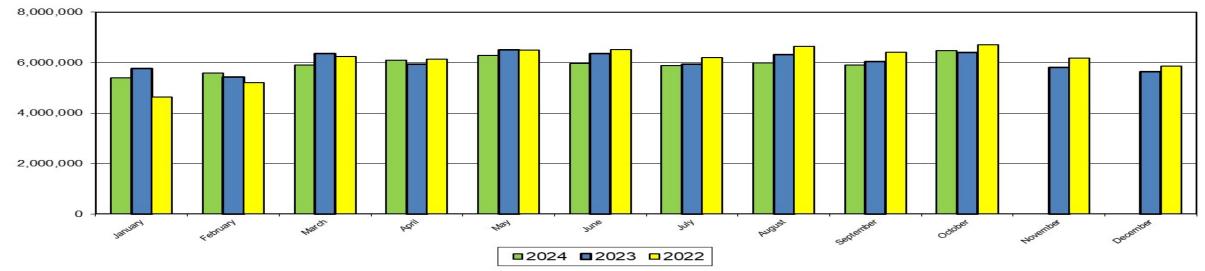

### **Toll Road Transactions**

- 59.4 Million Year-to-Date
- 1.6 Million or 2.6% Lower Than Prior Year
- 4.1 Million or 6.5% Below Forecast Year-to-Date (1)

(1) Monthly Transaction Forecasts are seasonalized.

| Additional Dulles Corridor Enterprise Fund Information: |    |             |    |             |          |              |              |          |              |  |  |  |
|---------------------------------------------------------|----|-------------|----|-------------|----------|--------------|--------------|----------|--------------|--|--|--|
|                                                         |    |             |    |             |          |              | Percent      | Actual   |              |  |  |  |
|                                                         |    |             |    |             |          |              | Change CY    | YTD      | Actual YTD   |  |  |  |
|                                                         |    |             |    |             | Percent  |              | to           | Compared | Compared to  |  |  |  |
|                                                         |    |             |    |             | Change   | Seasonalized | Seasonalized | to Prior | Seasonalized |  |  |  |
|                                                         |    | 2024        |    | 2023        | PY to CY | Budget       | Budget       | YTD      | Budget       |  |  |  |
| # Toll Transactions - year-to-date                      |    | 59,448,657  |    | 61,041,153  | (2.6%)   | 63,570,000   | (6.5%)       | ▼        | ▼            |  |  |  |
| # Toll Transactions - current month                     |    | 6,463,607   |    | 6,403,605   | 0.9%     | 7,168,000    | (9.8%)       | _        | ▼            |  |  |  |
| Federal Grant Revenue - YTD                             | \$ | 11,509,944  | \$ | 11,509,943  | 0.0%     | N/A          | N/A          | _        | N/A          |  |  |  |
| State/Local Grant Revenue - YTD                         | \$ | -           | \$ | 3,190,324   | (100.0%) | N/A          | N/A          | ▼        | N/A          |  |  |  |
| Local/MWAA Contribution to Rail Project (Phase 1&2) -   |    |             |    |             |          |              |              |          |              |  |  |  |
| YTD                                                     | \$ | 4,965,670   | \$ | 8,186,393   | (39.3%)  | N/A          | N/A          | ▼        | N/A          |  |  |  |
| Transfer of Rail Project Phase 1 - YTD                  | \$ | -           | \$ | -           | N/A      | N/A          | N/A          | N/A      | N/A          |  |  |  |
| Transfer of Rail Project Phase 2 - YTD                  | \$ | 14,120,689  | \$ | 22,693,352  | (37.8%)  | N/A          | N/A          | ▼        | N/A          |  |  |  |
| Principal Payments                                      | \$ | 8,648,923   | \$ | 7,836,308   | 10.4%    | N/A          | N/A          | <b>A</b> | N/A          |  |  |  |
| Interest Expense                                        | \$ | 144,361,787 | \$ | 143,097,285 | 0.9%     | N/A          | N/A          | _        | N/A          |  |  |  |