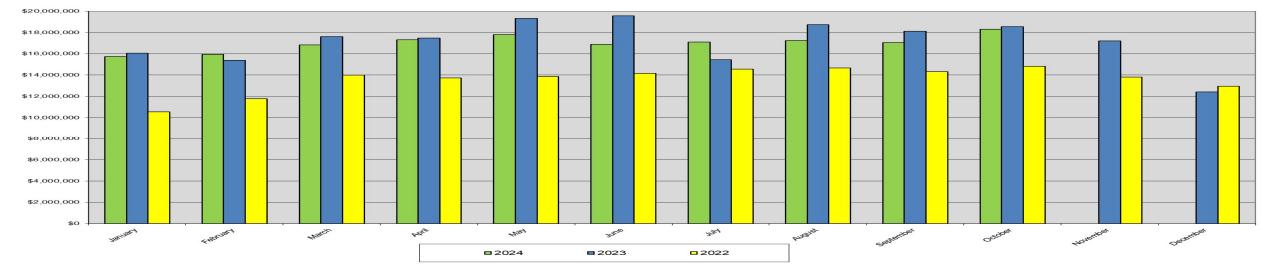

### Toll Road Revenue

- \$170.1 Million Year-to-Date
- \$6.1 Million or 3.5% Lower Than Prior Year
- \$8.4 Million or 4.7% Below Budget Year-to-Date (1)

(1) Monthly Revenue Budget Estimates are seasonalized.

## Metropolitan Washington Airports Authority Financial Statements October 2024 Dulles Corridor Enterprise Fund – Highlights in Brief

- The decrease in net position (i.e.net income) for the Dulles Corridor Enterprise Fund in October 2024 was \$3.7 million. Year-to-date, the increase in net position for the Dulles Corridor Enterprise Fund was \$17.8 million.
- October 2024 operations of the Dulles Toll Road resulted in total revenues of \$18.3 million, of which \$16.6 million was in electronic toll collections. Total revenues increased by \$1.3 million (7.4%) as compared to September 2024. As compared to October 2023, revenues decreased by \$0.2 million (1.2%). Year-to-date revenues through October 2024 totaled \$170.1 million, which was \$6.1 million (3.5%) lower than year-to-date October 2023.
- October 2024 operating expenses for the Dulles Toll Road operations were \$2.4 million, which was (0.5%) higher than September 2024. Year-to-date expenses through October 2024 totaled \$26.1 million, which was \$0.1 million (0.4%) lower than year-to-date October 2023 primarily due to decreases in salaries and related benefits of \$1.1 million and insurance of \$0.2 million offset by increases in services of \$1.1 million, and materials and supplies of \$0.2 million.
- Operating income for the Dulles Toll Road for October 2024 was \$15.9 million compared to operating income of \$14.7 million for September 2024, an increase of \$1.3 million (8.6%). As compared to October 2023, operating income was \$0.2 million (1.5%) higher. Year-to-date operating income through October 2024 was \$144.0 million, which was \$6.0 million (4.0%) lower than the prior year.
- The DCE CIP program had \$0.9 million in operating expenses for October 2024. Operating expenses for the DCE CIP program consist primarily of repairs and maintenance services, professional services, and depreciation. Year-to-date operating expenses through October 2024 were \$9.8 million.
- → Local contributions of \$0.1 million were recognized for the Rail project in October 2024. Year-to-date through October 2024, the rail project has recognized \$5.0 million in local contributions. Federal grant revenue of \$1.2 million was recorded in October 2024 relating to the Build America Bond interest subsidy, bringing the year-to-date subsidy amount to \$11.5 million.
- The Rail project recorded \$0.2 million in construction in progress for Phase 2 in October 2024. Year-to-date Rail project costs totaled \$13.9 million for Phase 2.