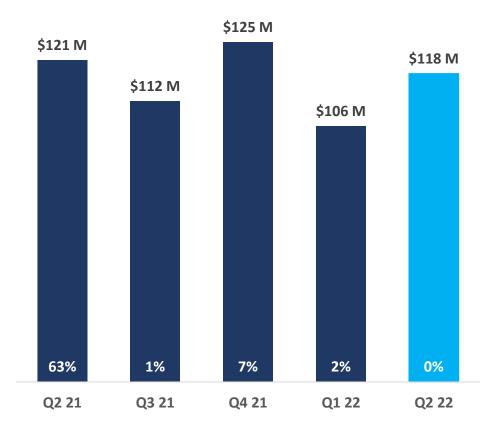

#### **SECOND QUARTER 2022**

- \$118 million in net sales, flat on a constant currency basis versus the prior year
- Global Orthopedics net sales growth of 11% on a constant currency basis driven by new products and channel expansion
- Executed partnership with CGBio to commercialize Novosis<sup>™</sup> rhBMP-2 growth factor in the United States and Canada
- Limited launch of Virtuos™ Lyograft, a first-of-its-kind, shelf-stable and complete autograft substitute

#### REVENUE

Percentages represent sales growth in constant currency vs. prior year

Quarterly results are impacted by COVID and seasonality