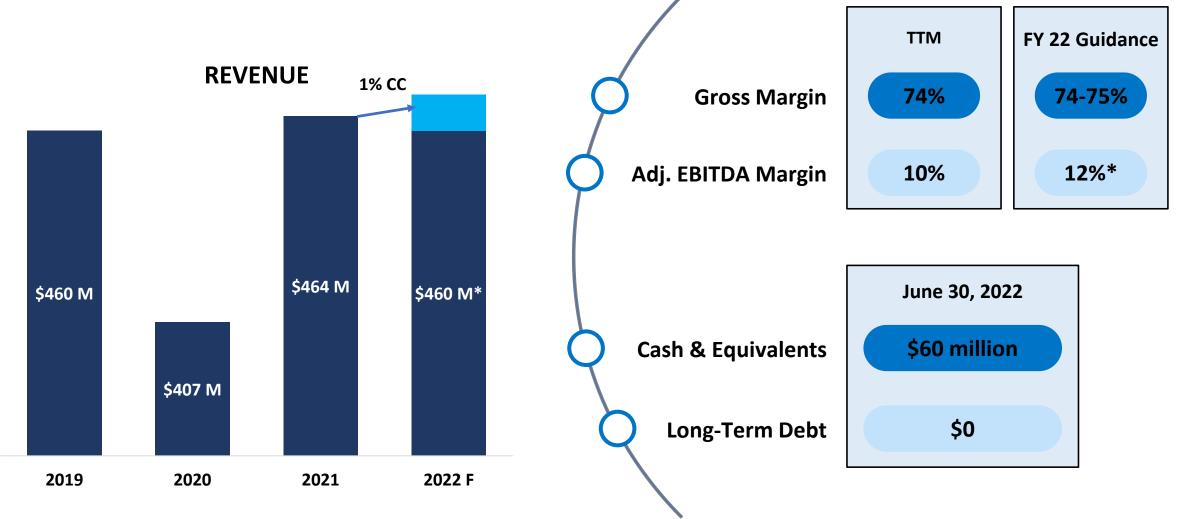

ura Wilkinson Three-Time Olympian and Orthofix Spine Patient

## 2021 Revenue Mix



- Spine Fixation
- Motion Preservation



18

## **Quarterly Highlights**

#### **SECOND QUARTER 2022**

- \$118 million in net sales, flat on a constant currency basis versus the prior year
- Global Orthopedics net sales growth of 11% on a constant currency basis driven by new products and channel expansion
- Executed partnership with CGBio to commercialize Novosis<sup>™</sup> rhBMP-2 growth factor in the United States and Canada
- Limited launch of Virtuos™ Lyograft, a first-of-its-kind, shelf-stable and complete autograft substitute

#### REVENUE



Percentages represent sales growth in constant currency vs. prior year

Quarterly results are impacted by COVID and seasonality

## **Financial Overview**



\* Midpoint of August 5, 2022 full year guidance

### **Investment Highlights**

Taking market share by investing and building on core strengths

**Near-term momentum** building to sustainable high-single-digit revenue growth

Strong balance sheet and ability to invest organically and inorganically

Innovative and differentiated products and surgical solutions

Strategic sales channels with increased surgeon-user growth

*Focused investments* to drive operational excellence

Attractive margin profile





## Orthofix (NASDAQ:OFIX)

#### ANALYST COVERAGE

| JMP Securities          | David Turkaly   |
|-------------------------|-----------------|
| Ladenburg Thalmann & Co | Jeffrey Cohen   |
| Sidoti & Company        | Jim Sidoti      |
| Stifel                  | Mathew Blackman |

IR Con