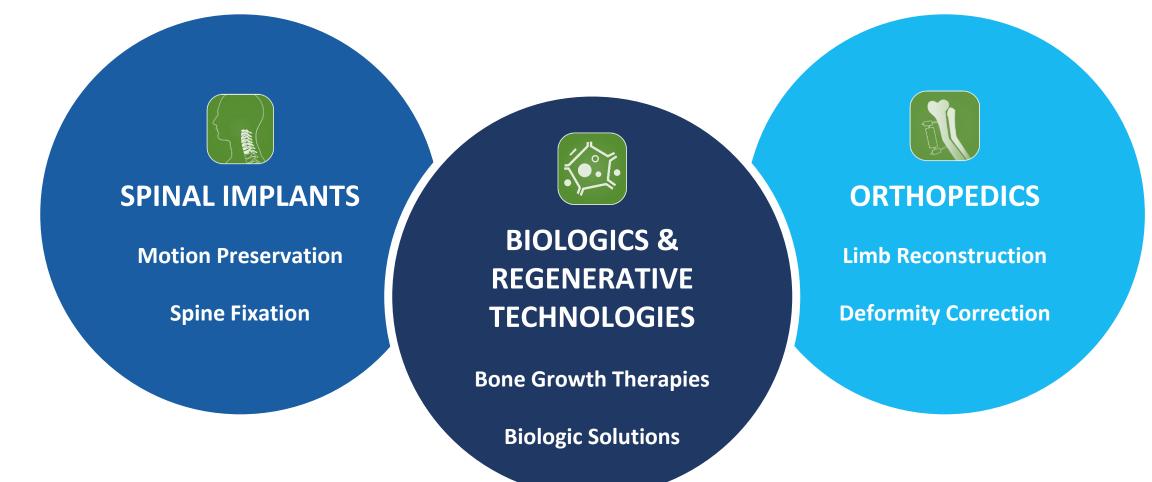

## **Biologics & Regenerative Technologies**

#### Market-leading applications for spine and orthopedic patients

#### **BONE GROWTH THERAPIES - NONSURGICAL**

- #1 prescribed bone growth stimulator in U.S.
- Proven Pulsed Electromagnetic Field (PEMF) technology
- Pipeline of Low Intensity Pulsed Ultrasound (LIPUS) technology
- Only FDA-approved cervical treatment indication
- \$600 million market opportunity

#### **BIOLOGIC THERAPIES - SURGICAL**

- #1 cellular allograft market share in spine
- Exclusive partnership with MTF Biologics
- Expanded portfolio of synthetic solutions
- \$2.1 billion market opportunity