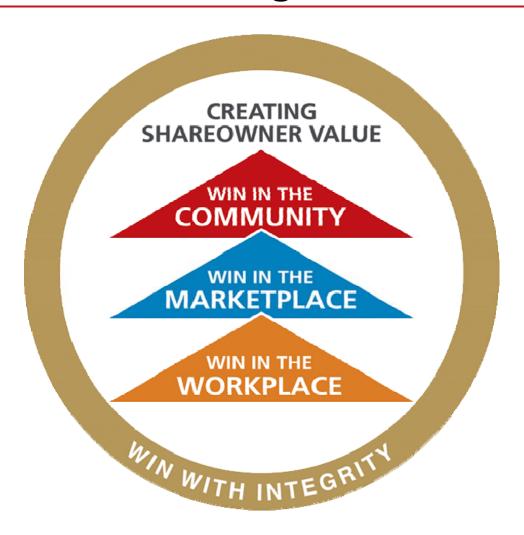

#### **Answer:**

Extraordinary = Sustainably Good

10-Year Goal

**Annual Goal** 

Workplace

**Marketplace** 

Community

10-Year Goal

**Annual Goal** 

Workplace

Top quartile ranking

12:1 engagement ratio

**Marketplace** 

**Community** 

10-Year Goal

**Annual Goal** 

Workplace

Top quartile ranking

12:1 engagement ratio

**Marketplace** 

Best 10-year TSR

**Community** 

10-Year Goal

Annual Goal

Workplace

Top quartile ranking

12:1 engagement ratio

**Marketplace** 

Best 10-year TSR

Community

Most Socially Responsible U.S. Corporation

10-Year Goal

<u>Annual Goal</u>

Workplace

Top quartile ranking

Improve percentile ranking every year

12:1 engagement ratio

Improve engagement ratio every year

**Marketplace** 

Best 10-year TSR

Community

Most Socially Responsible U.S. Corporation

10-Year Goal

<u>Annual Goal</u>

Workplace

Top quartile ranking

Improve percentile ranking every year

12:1 engagement ratio

Improve engagement

ratio every year

**Marketplace** 

Best 10-year TSR

Above average rolling 3-year TSR

Community

Most Socially Responsible U.S. Corporation

10-Year Goal

<u>Annual Goal</u>

Workplace

Top quartile ranking

Improve percentile

ranking every year

12:1 engagement ratio

Improve engagement

ratio every year

**Marketplace** 

Best 10-year TSR

Above average rolling 3-year TSR

Community

Most Socially Responsible U.S. Corporation

Top ten ranking every year