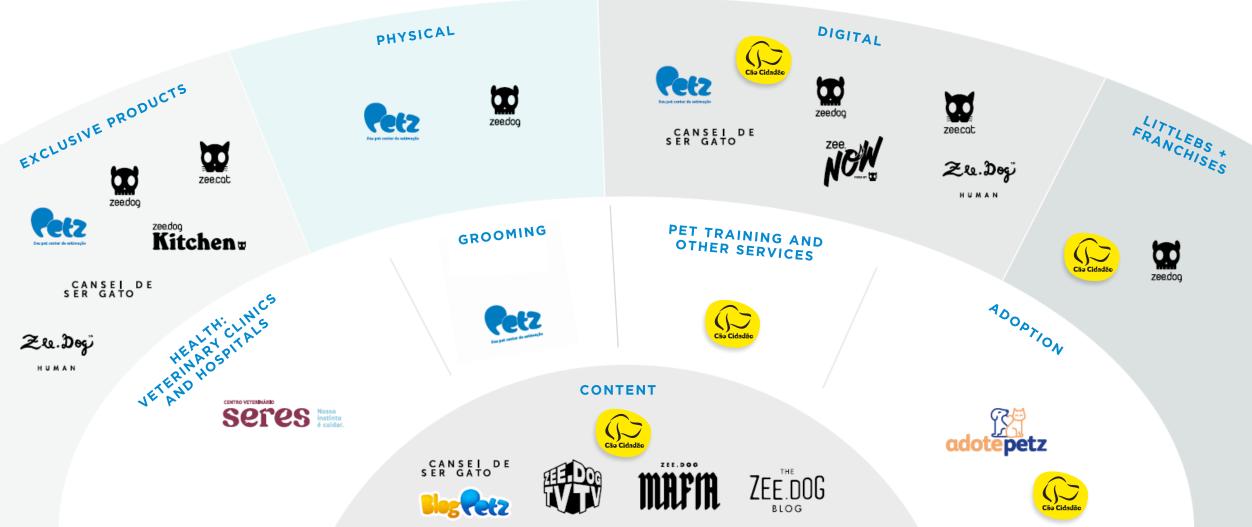

# ALEXANDRE ROSSI AND CÃO CIDADÃO STRENGTHEN THE PETZ ECOSYSTEM

- Adding the Petz Ecosystem Pet Training Service
- Partnership aligned with the objective of creating strategic value within the "Petz Solution" pillar

## TRANSACTION ADHERENT TO PETZ'S STRATEGIC VISION AND NEW ECOSYSTEM

Petz Vision: "To be recognized worldwide as the best ecosystem in the Pet sector by 2025"