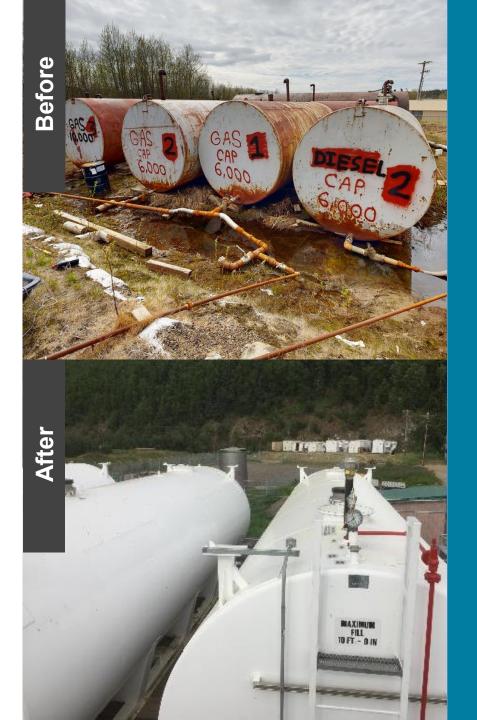

- AEA designs and builds modern, code-compliant bulk fuel facilities through our **Bulk Fuel Upgrade** program.
- In Alaska, there are over 400 bulk fuel facilities — each sized to support the village.
- Most of the facilities are older than 40 years, with many exceeding 50 years, and they average 100,000 gallons in size.
- However, aging infrastructure poses several safety risks for rural communities, e.g. corrosion, erosion, and environmental.
- AEA maintains an inventory and assessment priority need-based list — so far deferred maintenance is estimated at \$1 billion.