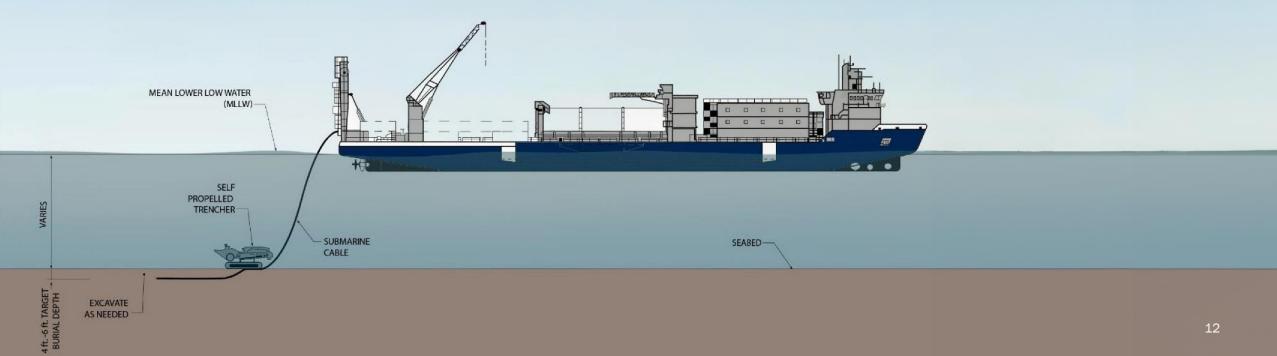

### Grid Resilience and Innovation Partnerships (GRIP): HVDC Line

AEA secured \$206.5 million for GRIP Topic Area 3: Grid Innovation through the U.S. Department of Energy's Grid Deployment Office. A cost share of 100 percent, or \$206.5 million, is required for a total project amount of \$413 million. High-voltage direct current (HVDC) submarine cables will be constructed to serve as a parallel transmission route from the Kenai Peninsula to Anchorage.

### **Submarine Power Cable's Attributes**

Submarine power cables are designed for the transport of electric energy under the sea.

- Outside diameter 4.5"
- Weight per foot 20 lbs. with standard armor (may spec for Cook Inlet)
- Length is about 35 miles under water
- Estimated lifespan is 50 years