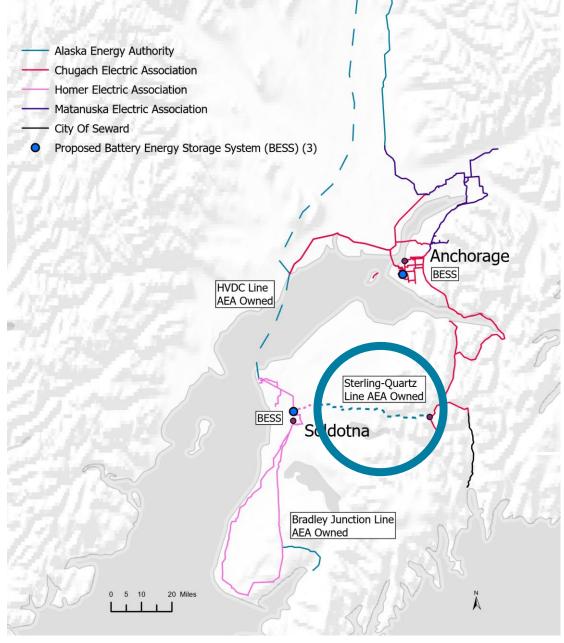

#### Sterling to Quartz (SSQ) and Soldotna to Sterling Transmission Lines

In 2020, AEA acquired the SSQ Transmission Line, as part of the Bradley Lake Hydroelectric Project.

- Location 39.4 miles of 115 kilovolt (kV) transmission and out of use 69 kV transmission from Sterling to Quartz substation (Kenai Lake).
- Benefits AEA ownership ensures better cost alignment, reduce line losses, increased reliability, and more timely repairs and upgrades.
- Status 69 kV line decommissioned and removed; engineers are designing and are procuring equipment for the upgrade of the existing 115 kV line to 230 kV. Construction has started on first section.
- Cost Estimated cost to upgrade line is \$90 million for the SSQ transmission line and Sterling to Soldotna transmission line.

### Grid Resilience and Innovation Partnerships (GRIP): HVDC Line

AEA secured \$206.5 million for GRIP Topic Area 3: Grid Innovation through the U.S. Department of Energy's Grid Deployment Office. A cost share of 100 percent, or \$206.5 million, is required for a total project amount of \$413 million. High-voltage direct current (HVDC) submarine cables will be constructed to serve as a parallel transmission route from the Kenai Peninsula to Anchorage.

# Battery Energy Storage Systems for Grid Stabilization

- Scope The BESS projects consist of an upgrade to the existing BESS system in the North, and also new BESS systems in the Southern, and Central regions of the grid. The Northern BESS is located at Fairbanks, the Southern BESS is located in Kenai, the Central Region BESS will be located at Anchorage. BESS will be needed to fully realize the benefits of a 230 kV bulk power supply system, regulate energy from various generation, and increase resilience.
- Benefits Increase system resilience, transfer capability, more efficient use of system, and lowers impediments to additional renewable generation development.
- Schedule Estimated completion date is 2026:
  - Southern (Kenai) In service
  - Central (Anchorage) October 2024
  - Northern (Fairbanks) To be determined
- Budget Estimated total cost is up to \$168 million (depending on technology choices and capacity)