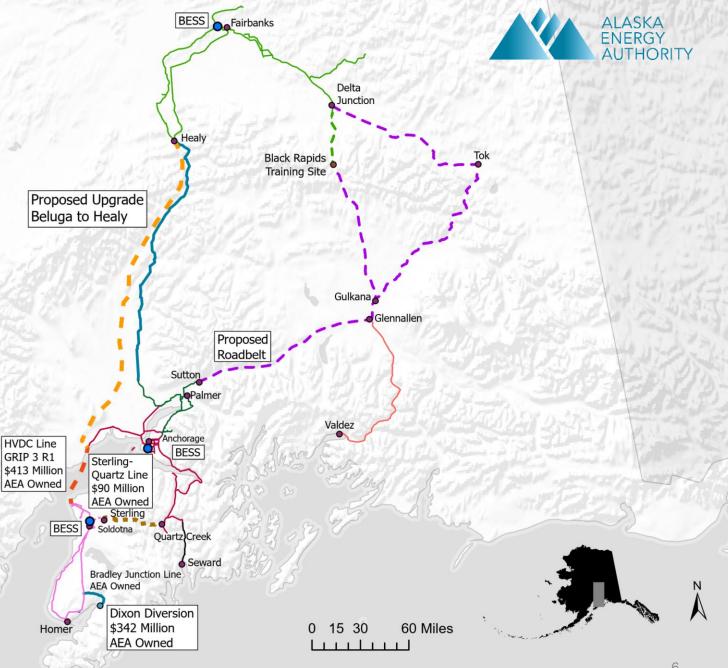

### **Railbelt Opportunities**

- Alaska Energy Authority
- Chugach Electric Association
- **Copper Valley Electric Association**
- Golden Valley Electric Association
- Homer Electric Association
- Matanuska Electric Association
- Seward Electric System
- Sterling to Quartz Creek (Upgrade to 230 kV)
- Proposed HVDC Line Grip 3 Round 1
- Proposed Upgrade Beluga to Healy (Upgrade to 230 kV)
- Proposed Roadbelt (230 kV)
- Black Rapids Intertie (25 kV)
- Proposed Battery Energy Storage System (BESS) (3)
- **Dixon Diversion**

#### Sterling to Quartz (SSQ) and Soldotna to Sterling Transmission Lines

In 2020, AEA acquired the SSQ Transmission Line, as part of the Bradley Lake Hydroelectric Project.

- Location 39.4 miles of 115 kilovolt (kV) transmission and out of use 69 kV transmission from Sterling to Quartz substation (Kenai Lake).
- Benefits AEA ownership ensures better cost alignment, reduce line losses, increased reliability, and more timely repairs and upgrades.
- Status 69 kV line decommissioned and removed; engineers are designing and are procuring equipment for the upgrade of the existing 115 kV line to 230 kV. Construction has started on first section.
- Cost Estimated cost to upgrade line is \$90 million for the SSQ transmission line and Sterling to Soldotna transmission line.

### Grid Resilience and Innovation Partnerships (GRIP): HVDC Line

AEA secured \$206.5 million for GRIP Topic Area 3: Grid Innovation through the U.S. Department of Energy's Grid Deployment Office. A cost share of 100 percent, or \$206.5 million, is required for a total project amount of \$413 million. High-voltage direct current (HVDC) submarine cables will be constructed to serve as a parallel transmission route from the Kenai Peninsula to Anchorage.

#### **Alaska Intertie**

Constructed in the mid-1980s with \$124 million in State of Alaska appropriations, there is no debt associated with the Alaska Intertie.

AEA owns the **170-mile Alaska Intertie transmission line that runs between Willow and Healy**. The line operates at 138 kV (it was designed to operate at 345 kV) and includes 850 structures.