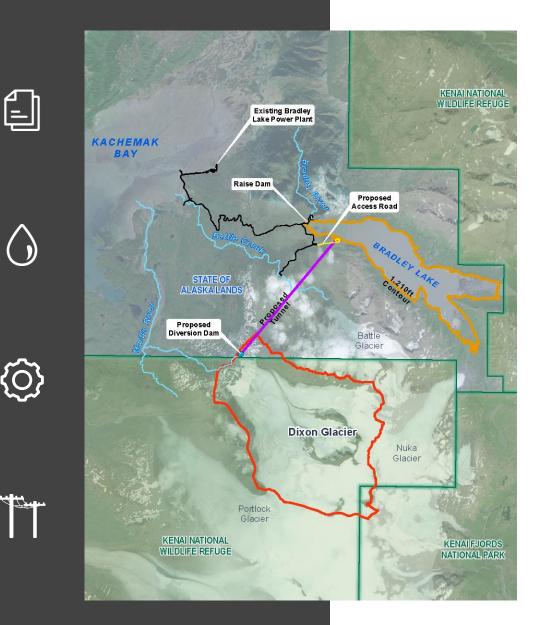

## **Dixon Diversion Project**

AEA is studying the Dixon Diversion Project to maximize the Bradley Lake Hydroelectric Project's energy potential. Much like the West Fork Upper Battle Creek Diversion Project, the Dixon Diversion Project would divert water from Dixon Glacier to increase Bradley Lake's annual energy production by 50 percent.

- Located five miles from Bradley Lake and would utilize existing powerhouse at Bradley Lake
- Estimated annual energy 100,000-200,000 MWh (the equivalent of up to 30,000 homes).
- Estimated to offset 1.5 billion cubic feet of natural gas per year in Railbelt power generation (equal to 7.5% of Alaska's unmet natural gas demand projected for 2030)
- Estimated completion is 2030