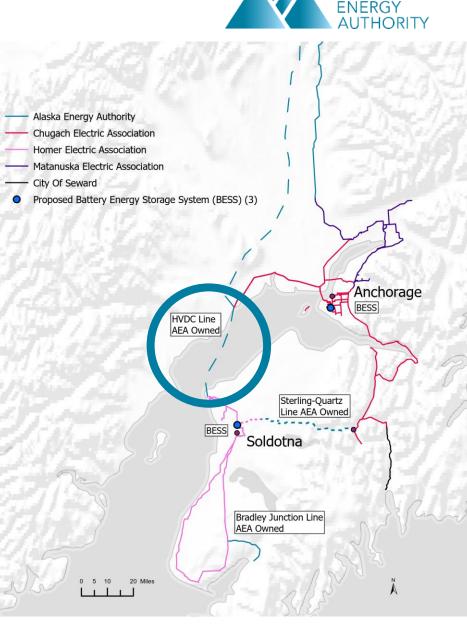

### Grid Resilience and Innovation Partnerships (GRIP): HVDC Line

AEA secured \$206.5 million for GRIP Topic Area 3: Grid Innovation through the U.S. Department of Energy's Grid Deployment Office. A cost share of 100 percent, or \$206.5 million, is required for a total project amount of \$413 million. High-voltage direct current (HVDC) submarine cables will be constructed to serve as a parallel transmission route from the Kenai Peninsula to Anchorage.

#### **Alaska Intertie**

Constructed in the mid-1980s with \$124 million in State of Alaska appropriations, there is no debt associated with the Alaska Intertie.

AEA owns the **170-mile Alaska Intertie transmission line that runs between Willow and Healy**. The line operates at 138 kV (it was designed to operate at 345 kV) and includes 850 structures.

# Battery Energy Storage Systems for Grid Stabilization

- Scope The BESS projects consist of an upgrade to the existing BESS system in the North, and also new BESS systems in the Southern, and Central regions of the grid. The Northern BESS is located at Fairbanks, the Southern BESS is located in Kenai, the Central Region BESS will be located at Anchorage. BESS will be needed to fully realize the benefits of a 230 kV bulk power supply system, regulate energy from various generation, and increase resilience.
- Benefits Increase system resilience, transfer capability, more efficient use of system, and lowers impediments to additional renewable generation development.
- Schedule Estimated completion date is 2026:
  - Southern (Kenai) In service
  - Central (Anchorage) October 2024
  - Northern (Fairbanks) To be determined
- Budget Estimated total cost is up to \$168 million (depending on technology choices and capacity)