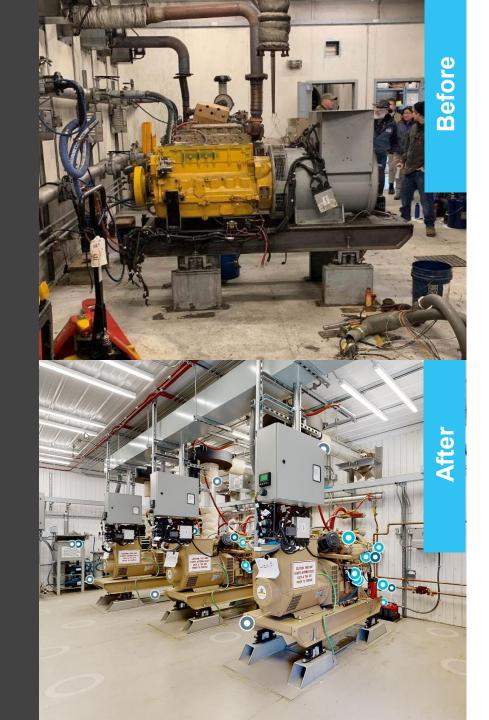

# Rural Power System Upgrades

- AEA's Rural Power Systems Upgrade program improves power generation in Alaska villages with less than 2,000 people.
- Approximately **170 communities** are eligible for the program, which replaces outdated, inefficient mechanical systems with new electronically controlled generator sets.
- Due to declining funds, rural power systems aren't upgraded timely, and communities are left with aging systems at risk of failure.
- AEA evaluates several factors when prioritizing projects for funding – at this time deferred maintenance is estimated at \$300 million.