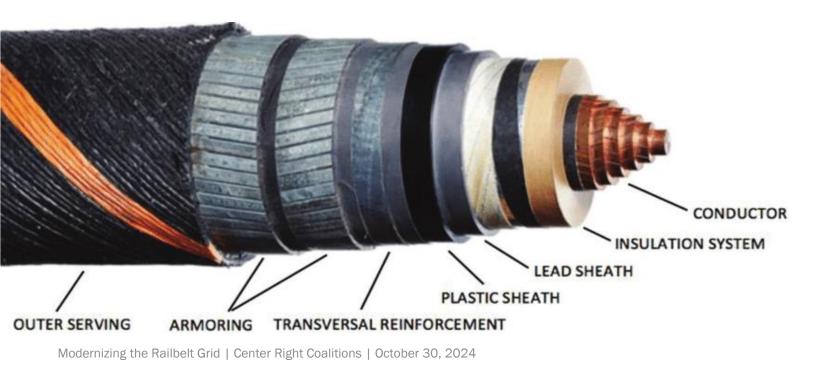

### **Submarine Power Cable's Attributes**

Submarine power cables are designed for the transport of electric energy under the sea.

- Outside diameter 4.5"
- Weight per foot 20 lbs. with standard armor (may spec for Cook Inlet)
- Length is about 35 miles under water
- Estimated lifespan is 50 years