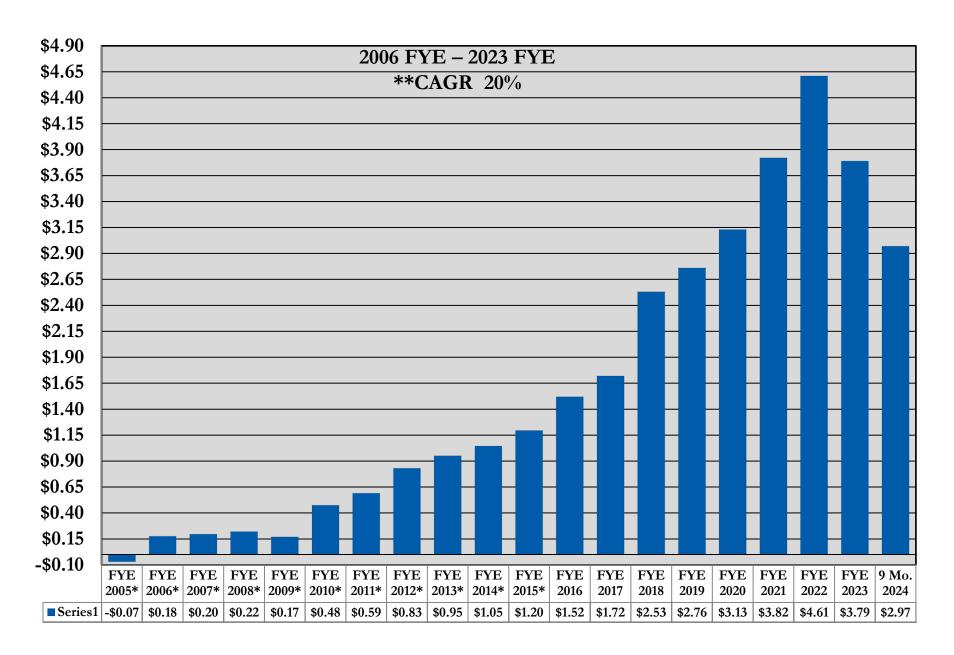

### ServisFirst Fully Diluted Earnings Per Share

<sup>\*</sup>Adjusted to reflect a three-for-one stock split in July 2014 and a two-for-one stock split in December 2016.

<sup>\*\*</sup>CAGR: Compound Annual Growth Rate