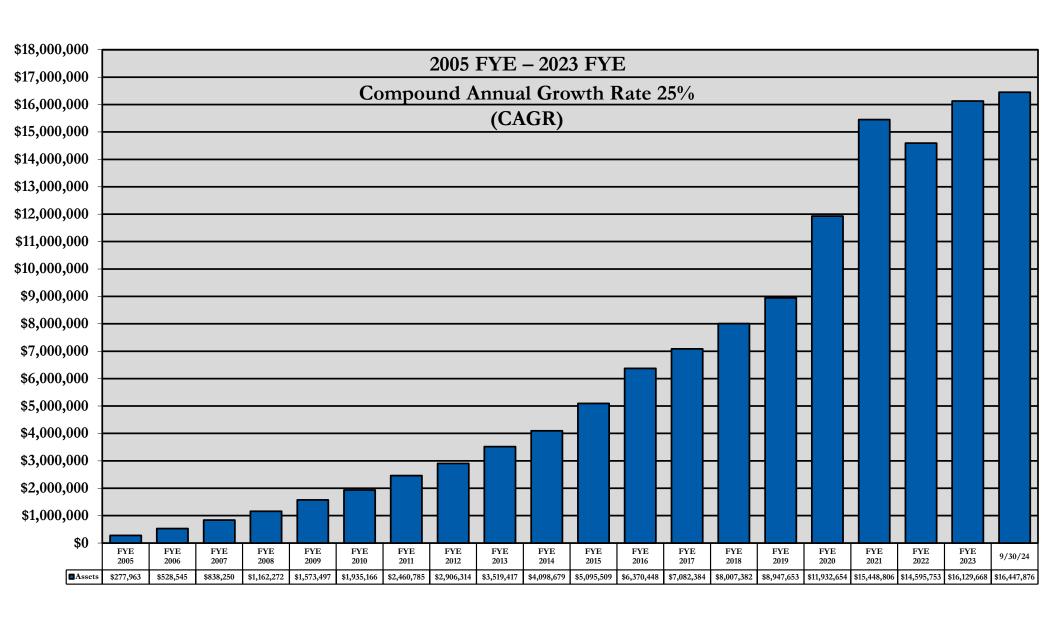

### ServisFirst Total Assets

(\$000's)

### ServisFirst Milestones

• Founded in May 2005 with initial capital raise of \$35 million

• Achieved total asset milestones of \$1 billion in 2008, \$2 billion in 2011, \$3 billion in 2013, \$4 billion in 2014, \$5 billion in 2015, \$6 billion in 2016, \$7 billion in 2017, \$8 billion in 2018, \$9 billion in 2019, \$11 billion in 2020, \$15 billion in 2021, and \$16 billion in 2023.