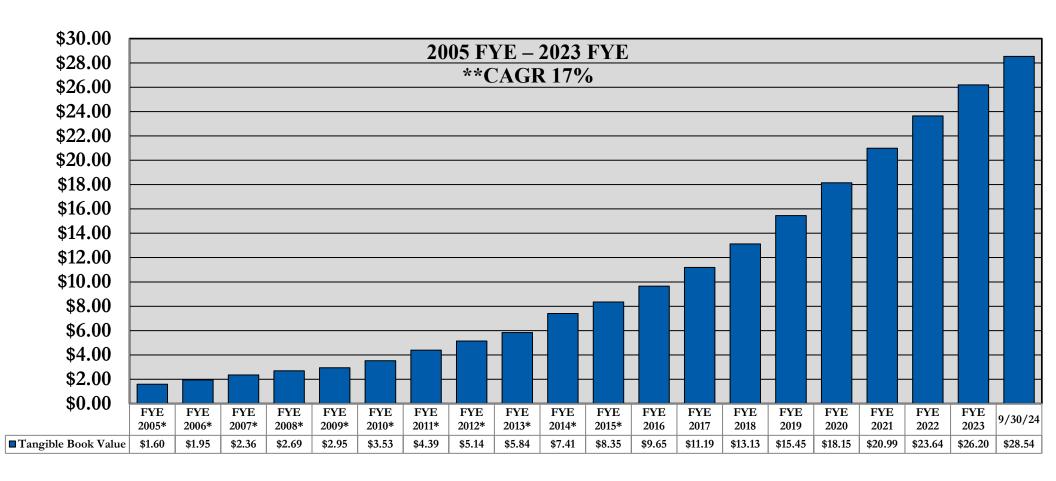

### Tangible Book Value

(per common share)

<sup>\*</sup>Adjusted to reflect a three-for-one stock split in July 2014 and a two-for-one stock split in December 2016.

<sup>\*\*</sup>CAGR: Compound Annual Growth Rate