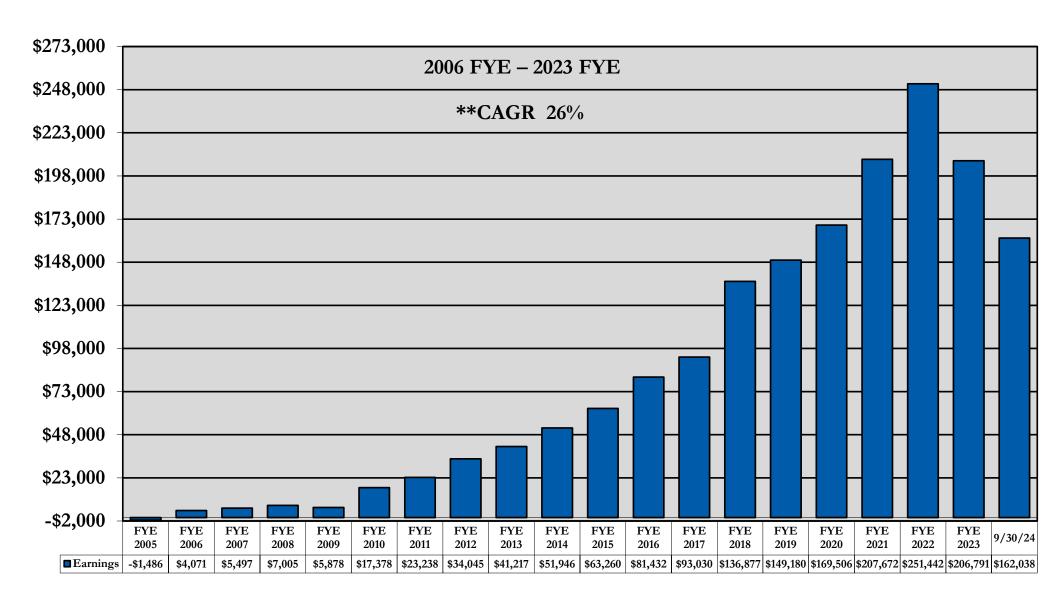

## ServisFirst Earnings

(\$000's)

<sup>\*\*</sup>CAGR: Compound Annual Growth Rate