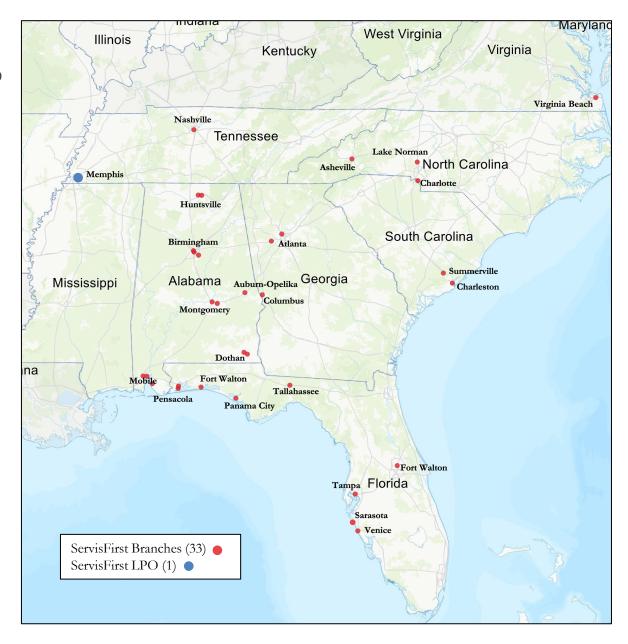

## ServisFirst Geographic Locations

#### Alabama

#### **Florida**

#### <u>Georgia</u>

#### Virginia

Virginia Beach

#### North Carolina

#### South Carolina

#### **Tennessee**