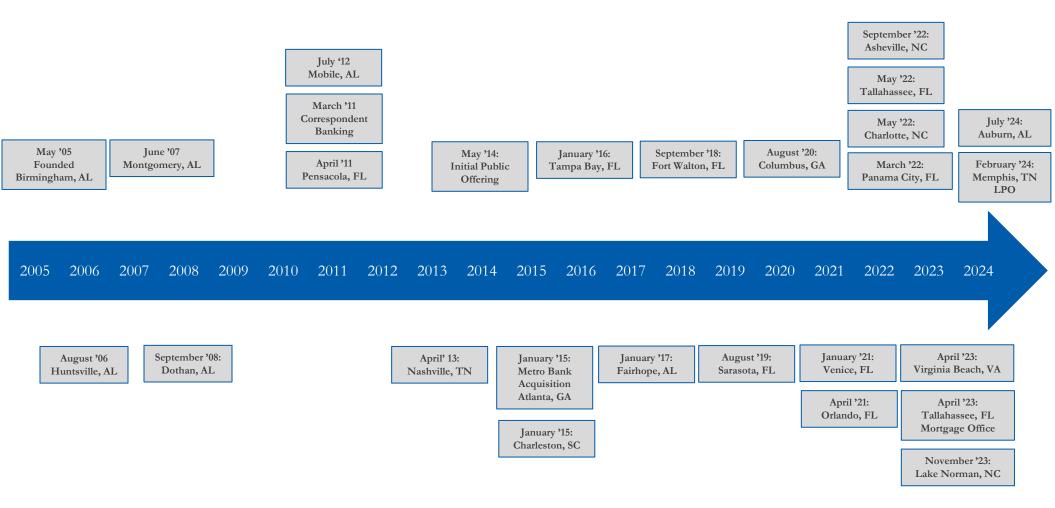

### ServisFirst Milestones

• Founded in May 2005 with initial capital raise of \$35 million

• Achieved total asset milestones of \$1 billion in 2008, \$2 billion in 2011, \$3 billion in 2013, \$4 billion in 2014, \$5 billion in 2015, \$6 billion in 2016, \$7 billion in 2017, \$8 billion in 2018, \$9 billion in 2019, \$11 billion in 2020, \$15 billion in 2021, and \$16 billion in 2023.

## ServisFirst Geographic Locations

#### Alabama

#### **Florida**

#### <u>Georgia</u>

#### Virginia

Virginia Beach

#### North Carolina

#### South Carolina

#### **Tennessee**