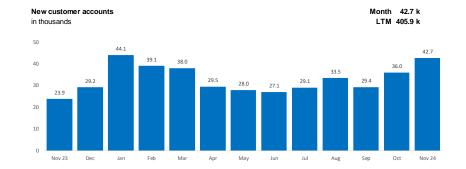

## **Monthly Statistics November 2024**

(non-IFRS, preliminary, non-audited)

In November, approx. 42,700 new Customer Accounts were opened at flatexDEGIRO, bringing the total customer base to 3.030 million.

## flatexDEGIRO Monthly Statistics November 2024 (non-IFRS, preliminary, unaudited)

|                                             |           | Oct 24 | Nov 24 | Change M/M | Nov 23 | Change Y/ |  |  |  |
|---------------------------------------------|-----------|--------|--------|------------|--------|-----------|--|--|--|
| Customer Accounts                           |           |        |        |            |        |           |  |  |  |
| Customer accounts end of month              | in m      | 2.991  | 3.030  | 1%         | 2.672  | 13%       |  |  |  |
| New customer accounts                       | in k      | 36.0   | 42.7   | 19%        | 23.9   | 79%       |  |  |  |
| Assets Under Custody (AUC)                  |           |        |        |            |        |           |  |  |  |
| Total AUC                                   | in EUR bn | 65.62  | 70.59  | 8%         | 49.16  | 44%       |  |  |  |
| - thereof Securities                        | in EUR bn | 61.89  | 66.62  | 8%         | 45.94  | 45%       |  |  |  |
| - thereof Cash                              | in EUR bn | 3.73   | 3.97   | 6%         | 3.22   | 23%       |  |  |  |
| Margin Loan Book                            | in EUR bn | 1.14   | 1.14   | 0%         | 0.93   | 22%       |  |  |  |
| Trading                                     |           |        |        |            |        |           |  |  |  |
| Trading Days*                               |           | 23     | 20     | -13%       | 21     | -5%       |  |  |  |
| Settled Transactions                        | in m      | 5.57   | 5.79   | 4%         | 4.38   | 32%       |  |  |  |
| Share of Cash Products (Stocks, Bonds, etc) |           | 70%    | 72%    | 3%         | 74%    | -3%       |  |  |  |
| Share of ETF & Funds                        |           | 23%    | 21%    | -9%        | 17%    | 24%       |  |  |  |
| Daily Average Revenue Trades (DARTs)        | in m      | 0.242  | 0.289  | 19%        | 0.209  | 39%       |  |  |  |

|                                             |           | 2024  |       | Change         | hange Last 13 Months |       |       |       |       |       |       |       |       |       | Change |       |        |              |
|---------------------------------------------|-----------|-------|-------|----------------|----------------------|-------|-------|-------|-------|-------|-------|-------|-------|-------|--------|-------|--------|--------------|
|                                             |           | Oct   | Nov   | Month-on-Month | Nov 23               | Dec   | Jan   | Feb   | Mar   | Apr   | May   | Jun   | Jul   | Aug   | Sep    | Oct   | Nov 24 | Year-on-Year |
|                                             |           |       |       |                |                      |       |       |       |       |       |       |       |       |       |        |       |        |              |
| Customer Accounts                           |           |       |       |                |                      |       |       |       |       |       |       |       |       |       |        |       |        |              |
| Customer accounts end of month              | in m      | 2.991 | 3.030 | 1%             | 2.672                | 2.700 | 2.739 | 2.773 | 2.808 | 2.833 | 2.856 | 2.879 | 2.904 | 2.934 | 2.959  | 2.991 | 3.030  | 13%          |
| New customer accounts                       | in k      | 36.0  | 42.7  | 19%            | 23.9                 | 29.2  | 44.1  | 39.1  | 38.0  | 29.5  | 28.0  | 27.1  | 29.1  | 33.5  | 29.4   | 36.0  | 42.7   | 79%          |
| Assets Under Custody (AUC)                  |           |       |       |                |                      |       |       |       |       |       |       |       |       |       |        |       |        |              |
| Total AUC                                   | in EUR bn | 65.62 | 70.59 | 8%             | 49.16                | 51.75 | 52.79 | 55.64 | 58.04 | 57.55 | 59.48 | 61.11 | 61.91 | 62.28 | 64.60  | 65.62 | 70.59  | 44%          |
| - thereof Securities                        | in EUR bn | 61.89 | 66.62 | 8%             | 45.94                | 48.12 | 49.36 | 52.14 | 54.43 | 54.03 | 55.91 | 57.56 | 58.42 | 58.74 | 60.87  | 61.89 | 66.62  | 45%          |
| - thereof Cash                              | in EUR bn | 3.73  | 3.97  | 6%             | 3.22                 | 3.63  | 3.43  | 3.50  | 3.61  | 3.52  | 3.58  | 3.56  | 3.50  | 3.54  | 3.73   | 3.73  | 3.97   | 23%          |
| Margin Loan Book                            | in EUR bn | 1.14  | 1.14  | 0%             | 0.93                 | 0.89  | 0.94  | 0.98  | 0.99  | 1.04  | 1.06  | 1.10  | 1.12  | 1.09  | 1.08   | 1.14  | 1.14   | 22%          |
| Trading                                     |           |       |       |                |                      |       |       |       |       |       |       |       |       |       |        |       |        |              |
| Trading Days*                               |           | 23    | 20    | -13%           | 21                   | 19    | 21    | 20    | 20    | 21    | 20    | 19    | 22    | 22    | 20     | 23    | 20     | -5%          |
| Settled Transactions                        | in m      | 5.57  | 5.79  | 4%             | 4.38                 | 4.48  | 5.41  | 5.46  | 5.25  | 5.36  | 5.14  | 4.75  | 5.21  | 5.23  | 4.41   | 5.57  | 5.79   | 32%          |
| Share of Cash Products (Stocks, Bonds, etc) |           | 70%   | 72%   | 3%             | 74%                  | 74%   | 72%   | 75%   | 74%   | 72%   | 74%   | 71%   | 71%   | 69%   | 70%    | 70%   | 72%    | -3%          |
| Share of ETF & Funds                        |           | 23%   | 21%   | -9%            | 17%                  | 19%   | 19%   | 18%   | 18%   | 19%   | 18%   | 20%   | 20%   | 23%   | 22%    | 23%   | 21%    | 24%          |
| Daily Average Revenue Trades (DARTs)        | in m      | 0.242 | 0.289 | 19%            | 0.209                | 0.236 | 0.258 | 0.273 | 0.263 | 0.255 | 0.257 | 0.250 | 0.237 | 0.238 | 0.221  | 0.242 | 0.289  | 39%          |