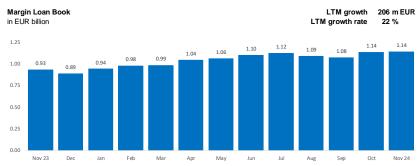

Assets under Custody amounted to EUR 70.59 billion at the end of the month, including EUR 66.62 billion of Securities and EUR 3.97 billion of Cash deposits.

The Margin Loan Book amounted to EUR 1.14 billion.

## flatexDEGIRO Monthly Statistics November 2024 (non-IFRS, preliminary, unaudited)

|                                             |           | Oct 24 | Nov 24 | Change M/M | Nov 23 | Change Y/ |  |  |  |
|---------------------------------------------|-----------|--------|--------|------------|--------|-----------|--|--|--|
| Customer Accounts                           |           |        |        |            |        |           |  |  |  |
| Customer accounts end of month              | in m      | 2.991  | 3.030  | 1%         | 2.672  | 13%       |  |  |  |
| New customer accounts                       | in k      | 36.0   | 42.7   | 19%        | 23.9   | 79%       |  |  |  |
| Assets Under Custody (AUC)                  |           |        |        |            |        |           |  |  |  |
| Total AUC                                   | in EUR bn | 65.62  | 70.59  | 8%         | 49.16  | 44%       |  |  |  |
| - thereof Securities                        | in EUR bn | 61.89  | 66.62  | 8%         | 45.94  | 45%       |  |  |  |
| - thereof Cash                              | in EUR bn | 3.73   | 3.97   | 6%         | 3.22   | 23%       |  |  |  |
| Margin Loan Book                            | in EUR bn | 1.14   | 1.14   | 0%         | 0.93   | 22%       |  |  |  |
| Trading                                     |           |        |        |            |        |           |  |  |  |
| Trading Days*                               |           | 23     | 20     | -13%       | 21     | -5%       |  |  |  |
| Settled Transactions                        | in m      | 5.57   | 5.79   | 4%         | 4.38   | 32%       |  |  |  |
| Share of Cash Products (Stocks, Bonds, etc) |           | 70%    | 72%    | 3%         | 74%    | -3%       |  |  |  |
| Share of ETF & Funds                        |           | 23%    | 21%    | -9%        | 17%    | 24%       |  |  |  |
| Daily Average Revenue Trades (DARTs)        | in m      | 0.242  | 0.289  | 19%        | 0.209  | 39%       |  |  |  |

|                                             |           | 2024  |       | Change         | hange Last 13 Months |       |       |       |       |       |       |       |       |       | Change |       |        |              |
|---------------------------------------------|-----------|-------|-------|----------------|----------------------|-------|-------|-------|-------|-------|-------|-------|-------|-------|--------|-------|--------|--------------|
|                                             |           | Oct   | Nov   | Month-on-Month | Nov 23               | Dec   | Jan   | Feb   | Mar   | Apr   | May   | Jun   | Jul   | Aug   | Sep    | Oct   | Nov 24 | Year-on-Year |
|                                             |           |       |       |                |                      |       |       |       |       |       |       |       |       |       |        |       |        |              |
| Customer Accounts                           |           |       |       |                |                      |       |       |       |       |       |       |       |       |       |        |       |        |              |
| Customer accounts end of month              | in m      | 2.991 | 3.030 | 1%             | 2.672                | 2.700 | 2.739 | 2.773 | 2.808 | 2.833 | 2.856 | 2.879 | 2.904 | 2.934 | 2.959  | 2.991 | 3.030  | 13%          |
| New customer accounts                       | in k      | 36.0  | 42.7  | 19%            | 23.9                 | 29.2  | 44.1  | 39.1  | 38.0  | 29.5  | 28.0  | 27.1  | 29.1  | 33.5  | 29.4   | 36.0  | 42.7   | 79%          |
| Assets Under Custody (AUC)                  |           |       |       |                |                      |       |       |       |       |       |       |       |       |       |        |       |        |              |
| Total AUC                                   | in EUR bn | 65.62 | 70.59 | 8%             | 49.16                | 51.75 | 52.79 | 55.64 | 58.04 | 57.55 | 59.48 | 61.11 | 61.91 | 62.28 | 64.60  | 65.62 | 70.59  | 44%          |
| - thereof Securities                        | in EUR bn | 61.89 | 66.62 | 8%             | 45.94                | 48.12 | 49.36 | 52.14 | 54.43 | 54.03 | 55.91 | 57.56 | 58.42 | 58.74 | 60.87  | 61.89 | 66.62  | 45%          |
| - thereof Cash                              | in EUR bn | 3.73  | 3.97  | 6%             | 3.22                 | 3.63  | 3.43  | 3.50  | 3.61  | 3.52  | 3.58  | 3.56  | 3.50  | 3.54  | 3.73   | 3.73  | 3.97   | 23%          |
| Margin Loan Book                            | in EUR bn | 1.14  | 1.14  | 0%             | 0.93                 | 0.89  | 0.94  | 0.98  | 0.99  | 1.04  | 1.06  | 1.10  | 1.12  | 1.09  | 1.08   | 1.14  | 1.14   | 22%          |
| Trading                                     |           |       |       |                |                      |       |       |       |       |       |       |       |       |       |        |       |        |              |
| Trading Days*                               |           | 23    | 20    | -13%           | 21                   | 19    | 21    | 20    | 20    | 21    | 20    | 19    | 22    | 22    | 20     | 23    | 20     | -5%          |
| Settled Transactions                        | in m      | 5.57  | 5.79  | 4%             | 4.38                 | 4.48  | 5.41  | 5.46  | 5.25  | 5.36  | 5.14  | 4.75  | 5.21  | 5.23  | 4.41   | 5.57  | 5.79   | 32%          |
| Share of Cash Products (Stocks, Bonds, etc) |           | 70%   | 72%   | 3%             | 74%                  | 74%   | 72%   | 75%   | 74%   | 72%   | 74%   | 71%   | 71%   | 69%   | 70%    | 70%   | 72%    | -3%          |
| Share of ETF & Funds                        |           | 23%   | 21%   | -9%            | 17%                  | 19%   | 19%   | 18%   | 18%   | 19%   | 18%   | 20%   | 20%   | 23%   | 22%    | 23%   | 21%    | 24%          |
| Daily Average Revenue Trades (DARTs)        | in m      | 0.242 | 0.289 | 19%            | 0.209                | 0.236 | 0.258 | 0.273 | 0.263 | 0.255 | 0.257 | 0.250 | 0.237 | 0.238 | 0.221  | 0.242 | 0.289  | 39%          |