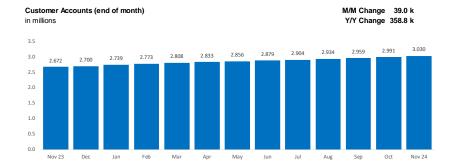

## **Monthly Statistics November 2024**

(non-IFRS, preliminary, non-audited)

In November, approx. 42,700 new Customer Accounts were opened at flatexDEGIRO, bringing the total customer base to 3.030 million.

## flatexDEGIRO Monthly Statistics November 2024 (non-IFRS, preliminary, unaudited)

|                                             |           | Oct 24 | Nov 24 | Change M/M | Nov 23 | Change Y/ |  |  |  |
|---------------------------------------------|-----------|--------|--------|------------|--------|-----------|--|--|--|
| Customer Accounts                           |           |        |        |            |        |           |  |  |  |
| Customer accounts end of month              | in m      | 2.991  | 3.030  | 1%         | 2.672  | 13%       |  |  |  |
| New customer accounts                       | in k      | 36.0   | 42.7   | 19%        | 23.9   | 79%       |  |  |  |
| Assets Under Custody (AUC)                  |           |        |        |            |        |           |  |  |  |
| Total AUC                                   | in EUR bn | 65.62  | 70.59  | 8%         | 49.16  | 44%       |  |  |  |
| - thereof Securities                        | in EUR bn | 61.89  | 66.62  | 8%         | 45.94  | 45%       |  |  |  |
| - thereof Cash                              | in EUR bn | 3.73   | 3.97   | 6%         | 3.22   | 23%       |  |  |  |
| Margin Loan Book                            | in EUR bn | 1.14   | 1.14   | 0%         | 0.93   | 22%       |  |  |  |
| Trading                                     |           |        |        |            |        |           |  |  |  |
| Trading Days*                               |           | 23     | 20     | -13%       | 21     | -5%       |  |  |  |
| Settled Transactions                        | in m      | 5.57   | 5.79   | 4%         | 4.38   | 32%       |  |  |  |
| Share of Cash Products (Stocks, Bonds, etc) |           | 70%    | 72%    | 3%         | 74%    | -3%       |  |  |  |
| Share of ETF & Funds                        |           | 23%    | 21%    | -9%        | 17%    | 24%       |  |  |  |
| Daily Average Revenue Trades (DARTs)        | in m      | 0.242  | 0.289  | 19%        | 0.209  | 39%       |  |  |  |

|                                             |           | 2024  |       | Change         | hange Last 13 Months |       |       |       |       |       |       |       |       |       | Change |       |        |              |
|---------------------------------------------|-----------|-------|-------|----------------|----------------------|-------|-------|-------|-------|-------|-------|-------|-------|-------|--------|-------|--------|--------------|
|                                             |           | Oct   | Nov   | Month-on-Month | Nov 23               | Dec   | Jan   | Feb   | Mar   | Apr   | May   | Jun   | Jul   | Aug   | Sep    | Oct   | Nov 24 | Year-on-Year |
|                                             |           |       |       |                |                      |       |       |       |       |       |       |       |       |       |        |       |        |              |
| Customer Accounts                           |           |       |       |                |                      |       |       |       |       |       |       |       |       |       |        |       |        |              |
| Customer accounts end of month              | in m      | 2.991 | 3.030 | 1%             | 2.672                | 2.700 | 2.739 | 2.773 | 2.808 | 2.833 | 2.856 | 2.879 | 2.904 | 2.934 | 2.959  | 2.991 | 3.030  | 13%          |
| New customer accounts                       | in k      | 36.0  | 42.7  | 19%            | 23.9                 | 29.2  | 44.1  | 39.1  | 38.0  | 29.5  | 28.0  | 27.1  | 29.1  | 33.5  | 29.4   | 36.0  | 42.7   | 79%          |
| Assets Under Custody (AUC)                  |           |       |       |                |                      |       |       |       |       |       |       |       |       |       |        |       |        |              |
| Total AUC                                   | in EUR bn | 65.62 | 70.59 | 8%             | 49.16                | 51.75 | 52.79 | 55.64 | 58.04 | 57.55 | 59.48 | 61.11 | 61.91 | 62.28 | 64.60  | 65.62 | 70.59  | 44%          |
| - thereof Securities                        | in EUR bn | 61.89 | 66.62 | 8%             | 45.94                | 48.12 | 49.36 | 52.14 | 54.43 | 54.03 | 55.91 | 57.56 | 58.42 | 58.74 | 60.87  | 61.89 | 66.62  | 45%          |
| - thereof Cash                              | in EUR bn | 3.73  | 3.97  | 6%             | 3.22                 | 3.63  | 3.43  | 3.50  | 3.61  | 3.52  | 3.58  | 3.56  | 3.50  | 3.54  | 3.73   | 3.73  | 3.97   | 23%          |
| Margin Loan Book                            | in EUR bn | 1.14  | 1.14  | 0%             | 0.93                 | 0.89  | 0.94  | 0.98  | 0.99  | 1.04  | 1.06  | 1.10  | 1.12  | 1.09  | 1.08   | 1.14  | 1.14   | 22%          |
| Trading                                     |           |       |       |                |                      |       |       |       |       |       |       |       |       |       |        |       |        |              |
| Trading Days*                               |           | 23    | 20    | -13%           | 21                   | 19    | 21    | 20    | 20    | 21    | 20    | 19    | 22    | 22    | 20     | 23    | 20     | -5%          |
| Settled Transactions                        | in m      | 5.57  | 5.79  | 4%             | 4.38                 | 4.48  | 5.41  | 5.46  | 5.25  | 5.36  | 5.14  | 4.75  | 5.21  | 5.23  | 4.41   | 5.57  | 5.79   | 32%          |
| Share of Cash Products (Stocks, Bonds, etc) |           | 70%   | 72%   | 3%             | 74%                  | 74%   | 72%   | 75%   | 74%   | 72%   | 74%   | 71%   | 71%   | 69%   | 70%    | 70%   | 72%    | -3%          |
| Share of ETF & Funds                        |           | 23%   | 21%   | -9%            | 17%                  | 19%   | 19%   | 18%   | 18%   | 19%   | 18%   | 20%   | 20%   | 23%   | 22%    | 23%   | 21%    | 24%          |
| Daily Average Revenue Trades (DARTs)        | in m      | 0.242 | 0.289 | 19%            | 0.209                | 0.236 | 0.258 | 0.273 | 0.263 | 0.255 | 0.257 | 0.250 | 0.237 | 0.238 | 0.221  | 0.242 | 0.289  | 39%          |