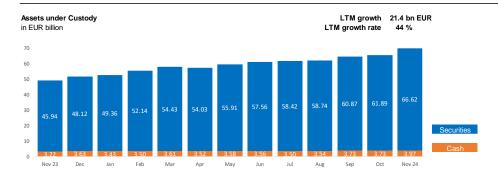

Assets under Custody amounted to EUR 70.59 billion at the end of the month, including EUR 66.62 billion of Securities and EUR 3.97 billion of Cash deposits.

The Margin Loan Book amounted to EUR 1.14 billion.

## flatexDEGIRO Monthly Statistics November 2024 (non-IFRS, preliminary, unaudited)

|                                             |           | Oct 24 | Nov 24 | Change M/M | Nov 23 | Change Y/ |  |  |  |
|---------------------------------------------|-----------|--------|--------|------------|--------|-----------|--|--|--|
| Customer Accounts                           |           |        |        |            |        |           |  |  |  |
| Customer accounts end of month              | in m      | 2.991  | 3.030  | 1%         | 2.672  | 13%       |  |  |  |
| New customer accounts                       | in k      | 36.0   | 42.7   | 19%        | 23.9   | 79%       |  |  |  |
| Assets Under Custody (AUC)                  |           |        |        |            |        |           |  |  |  |
| Total AUC                                   | in EUR bn | 65.62  | 70.59  | 8%         | 49.16  | 44%       |  |  |  |
| - thereof Securities                        | in EUR bn | 61.89  | 66.62  | 8%         | 45.94  | 45%       |  |  |  |
| - thereof Cash                              | in EUR bn | 3.73   | 3.97   | 6%         | 3.22   | 23%       |  |  |  |
| Margin Loan Book                            | in EUR bn | 1.14   | 1.14   | 0%         | 0.93   | 22%       |  |  |  |
| Trading                                     |           |        |        |            |        |           |  |  |  |
| Trading Days*                               |           | 23     | 20     | -13%       | 21     | -5%       |  |  |  |
| Settled Transactions                        | in m      | 5.57   | 5.79   | 4%         | 4.38   | 32%       |  |  |  |
| Share of Cash Products (Stocks, Bonds, etc) |           | 70%    | 72%    | 3%         | 74%    | -3%       |  |  |  |
| Share of ETF & Funds                        |           | 23%    | 21%    | -9%        | 17%    | 24%       |  |  |  |
| Daily Average Revenue Trades (DARTs)        | in m      | 0.242  | 0.289  | 19%        | 0.209  | 39%       |  |  |  |

|                                             |           | 2024  |       | Change         | hange Last 13 Months |       |       |       |       |       |       |       |       |       | Change |       |        |              |
|---------------------------------------------|-----------|-------|-------|----------------|----------------------|-------|-------|-------|-------|-------|-------|-------|-------|-------|--------|-------|--------|--------------|
|                                             |           | Oct   | Nov   | Month-on-Month | Nov 23               | Dec   | Jan   | Feb   | Mar   | Apr   | May   | Jun   | Jul   | Aug   | Sep    | Oct   | Nov 24 | Year-on-Year |
|                                             |           |       |       |                |                      |       |       |       |       |       |       |       |       |       |        |       |        |              |
| Customer Accounts                           |           |       |       |                |                      |       |       |       |       |       |       |       |       |       |        |       |        |              |
| Customer accounts end of month              | in m      | 2.991 | 3.030 | 1%             | 2.672                | 2.700 | 2.739 | 2.773 | 2.808 | 2.833 | 2.856 | 2.879 | 2.904 | 2.934 | 2.959  | 2.991 | 3.030  | 13%          |
| New customer accounts                       | in k      | 36.0  | 42.7  | 19%            | 23.9                 | 29.2  | 44.1  | 39.1  | 38.0  | 29.5  | 28.0  | 27.1  | 29.1  | 33.5  | 29.4   | 36.0  | 42.7   | 79%          |
| Assets Under Custody (AUC)                  |           |       |       |                |                      |       |       |       |       |       |       |       |       |       |        |       |        |              |
| Total AUC                                   | in EUR bn | 65.62 | 70.59 | 8%             | 49.16                | 51.75 | 52.79 | 55.64 | 58.04 | 57.55 | 59.48 | 61.11 | 61.91 | 62.28 | 64.60  | 65.62 | 70.59  | 44%          |
| - thereof Securities                        | in EUR bn | 61.89 | 66.62 | 8%             | 45.94                | 48.12 | 49.36 | 52.14 | 54.43 | 54.03 | 55.91 | 57.56 | 58.42 | 58.74 | 60.87  | 61.89 | 66.62  | 45%          |
| - thereof Cash                              | in EUR bn | 3.73  | 3.97  | 6%             | 3.22                 | 3.63  | 3.43  | 3.50  | 3.61  | 3.52  | 3.58  | 3.56  | 3.50  | 3.54  | 3.73   | 3.73  | 3.97   | 23%          |
| Margin Loan Book                            | in EUR bn | 1.14  | 1.14  | 0%             | 0.93                 | 0.89  | 0.94  | 0.98  | 0.99  | 1.04  | 1.06  | 1.10  | 1.12  | 1.09  | 1.08   | 1.14  | 1.14   | 22%          |
| Trading                                     |           |       |       |                |                      |       |       |       |       |       |       |       |       |       |        |       |        |              |
| Trading Days*                               |           | 23    | 20    | -13%           | 21                   | 19    | 21    | 20    | 20    | 21    | 20    | 19    | 22    | 22    | 20     | 23    | 20     | -5%          |
| Settled Transactions                        | in m      | 5.57  | 5.79  | 4%             | 4.38                 | 4.48  | 5.41  | 5.46  | 5.25  | 5.36  | 5.14  | 4.75  | 5.21  | 5.23  | 4.41   | 5.57  | 5.79   | 32%          |
| Share of Cash Products (Stocks, Bonds, etc) |           | 70%   | 72%   | 3%             | 74%                  | 74%   | 72%   | 75%   | 74%   | 72%   | 74%   | 71%   | 71%   | 69%   | 70%    | 70%   | 72%    | -3%          |
| Share of ETF & Funds                        |           | 23%   | 21%   | -9%            | 17%                  | 19%   | 19%   | 18%   | 18%   | 19%   | 18%   | 20%   | 20%   | 23%   | 22%    | 23%   | 21%    | 24%          |
| Daily Average Revenue Trades (DARTs)        | in m      | 0.242 | 0.289 | 19%            | 0.209                | 0.236 | 0.258 | 0.273 | 0.263 | 0.255 | 0.257 | 0.250 | 0.237 | 0.238 | 0.221  | 0.242 | 0.289  | 39%          |