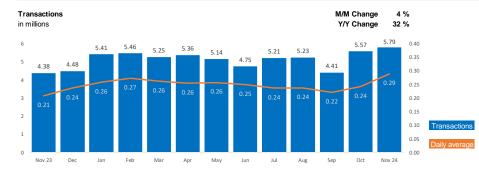

flatexDEGIRO customers settled 5.79 million transactions, with 72% of all transactions relating to Cash Products (Stocks, Bonds, etc.).

## flatexDEGIRO Monthly Statistics November 2024 (non-IFRS, preliminary, unaudited)

|                                             |           | Oct 24 | Nov 24 | Change M/M | Nov 23 | Change Y/ |  |  |  |
|---------------------------------------------|-----------|--------|--------|------------|--------|-----------|--|--|--|
| Customer Accounts                           |           |        |        |            |        |           |  |  |  |
| Customer accounts end of month              | in m      | 2.991  | 3.030  | 1%         | 2.672  | 13%       |  |  |  |
| New customer accounts                       | in k      | 36.0   | 42.7   | 19%        | 23.9   | 79%       |  |  |  |
| Assets Under Custody (AUC)                  |           |        |        |            |        |           |  |  |  |
| Total AUC                                   | in EUR bn | 65.62  | 70.59  | 8%         | 49.16  | 44%       |  |  |  |
| - thereof Securities                        | in EUR bn | 61.89  | 66.62  | 8%         | 45.94  | 45%       |  |  |  |
| - thereof Cash                              | in EUR bn | 3.73   | 3.97   | 6%         | 3.22   | 23%       |  |  |  |
| Margin Loan Book                            | in EUR bn | 1.14   | 1.14   | 0%         | 0.93   | 22%       |  |  |  |
| Trading                                     |           |        |        |            |        |           |  |  |  |
| Trading Days*                               |           | 23     | 20     | -13%       | 21     | -5%       |  |  |  |
| Settled Transactions                        | in m      | 5.57   | 5.79   | 4%         | 4.38   | 32%       |  |  |  |
| Share of Cash Products (Stocks, Bonds, etc) |           | 70%    | 72%    | 3%         | 74%    | -3%       |  |  |  |
| Share of ETF & Funds                        |           | 23%    | 21%    | -9%        | 17%    | 24%       |  |  |  |
| Daily Average Revenue Trades (DARTs)        | in m      | 0.242  | 0.289  | 19%        | 0.209  | 39%       |  |  |  |

|                                             |           | 2024  |       | Change         | hange Last 13 Months |       |       |       |       |       |       |       |       |       | Change |       |        |              |
|---------------------------------------------|-----------|-------|-------|----------------|----------------------|-------|-------|-------|-------|-------|-------|-------|-------|-------|--------|-------|--------|--------------|
|                                             |           | Oct   | Nov   | Month-on-Month | Nov 23               | Dec   | Jan   | Feb   | Mar   | Apr   | May   | Jun   | Jul   | Aug   | Sep    | Oct   | Nov 24 | Year-on-Year |
|                                             |           |       |       |                |                      |       |       |       |       |       |       |       |       |       |        |       |        |              |
| Customer Accounts                           |           |       |       |                |                      |       |       |       |       |       |       |       |       |       |        |       |        |              |
| Customer accounts end of month              | in m      | 2.991 | 3.030 | 1%             | 2.672                | 2.700 | 2.739 | 2.773 | 2.808 | 2.833 | 2.856 | 2.879 | 2.904 | 2.934 | 2.959  | 2.991 | 3.030  | 13%          |
| New customer accounts                       | in k      | 36.0  | 42.7  | 19%            | 23.9                 | 29.2  | 44.1  | 39.1  | 38.0  | 29.5  | 28.0  | 27.1  | 29.1  | 33.5  | 29.4   | 36.0  | 42.7   | 79%          |
| Assets Under Custody (AUC)                  |           |       |       |                |                      |       |       |       |       |       |       |       |       |       |        |       |        |              |
| Total AUC                                   | in EUR bn | 65.62 | 70.59 | 8%             | 49.16                | 51.75 | 52.79 | 55.64 | 58.04 | 57.55 | 59.48 | 61.11 | 61.91 | 62.28 | 64.60  | 65.62 | 70.59  | 44%          |
| - thereof Securities                        | in EUR bn | 61.89 | 66.62 | 8%             | 45.94                | 48.12 | 49.36 | 52.14 | 54.43 | 54.03 | 55.91 | 57.56 | 58.42 | 58.74 | 60.87  | 61.89 | 66.62  | 45%          |
| - thereof Cash                              | in EUR bn | 3.73  | 3.97  | 6%             | 3.22                 | 3.63  | 3.43  | 3.50  | 3.61  | 3.52  | 3.58  | 3.56  | 3.50  | 3.54  | 3.73   | 3.73  | 3.97   | 23%          |
| Margin Loan Book                            | in EUR bn | 1.14  | 1.14  | 0%             | 0.93                 | 0.89  | 0.94  | 0.98  | 0.99  | 1.04  | 1.06  | 1.10  | 1.12  | 1.09  | 1.08   | 1.14  | 1.14   | 22%          |
| Trading                                     |           |       |       |                |                      |       |       |       |       |       |       |       |       |       |        |       |        |              |
| Trading Days*                               |           | 23    | 20    | -13%           | 21                   | 19    | 21    | 20    | 20    | 21    | 20    | 19    | 22    | 22    | 20     | 23    | 20     | -5%          |
| Settled Transactions                        | in m      | 5.57  | 5.79  | 4%             | 4.38                 | 4.48  | 5.41  | 5.46  | 5.25  | 5.36  | 5.14  | 4.75  | 5.21  | 5.23  | 4.41   | 5.57  | 5.79   | 32%          |
| Share of Cash Products (Stocks, Bonds, etc) |           | 70%   | 72%   | 3%             | 74%                  | 74%   | 72%   | 75%   | 74%   | 72%   | 74%   | 71%   | 71%   | 69%   | 70%    | 70%   | 72%    | -3%          |
| Share of ETF & Funds                        |           | 23%   | 21%   | -9%            | 17%                  | 19%   | 19%   | 18%   | 18%   | 19%   | 18%   | 20%   | 20%   | 23%   | 22%    | 23%   | 21%    | 24%          |
| Daily Average Revenue Trades (DARTs)        | in m      | 0.242 | 0.289 | 19%            | 0.209                | 0.236 | 0.258 | 0.273 | 0.263 | 0.255 | 0.257 | 0.250 | 0.237 | 0.238 | 0.221  | 0.242 | 0.289  | 39%          |