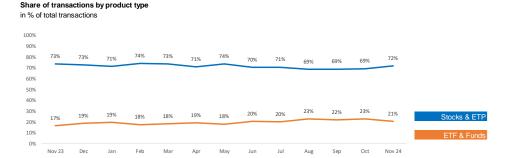

flatexDEGIRO customers settled 5.79 million transactions, with 72% of all transactions relating to Cash Products (Stocks, Bonds, etc.).

## flatexDEGIRO Monthly Statistics November 2024 (non-IFRS, preliminary, unaudited)

|                                             |           | Oct 24 | Nov 24 | Change M/M | Nov 23 | Change Y/ |  |  |  |
|---------------------------------------------|-----------|--------|--------|------------|--------|-----------|--|--|--|
| Customer Accounts                           |           |        |        |            |        |           |  |  |  |
| Customer accounts end of month              | in m      | 2.991  | 3.030  | 1%         | 2.672  | 13%       |  |  |  |
| New customer accounts                       | in k      | 36.0   | 42.7   | 19%        | 23.9   | 79%       |  |  |  |
| Assets Under Custody (AUC)                  |           |        |        |            |        |           |  |  |  |
| Total AUC                                   | in EUR bn | 65.62  | 70.59  | 8%         | 49.16  | 44%       |  |  |  |
| - thereof Securities                        | in EUR bn | 61.89  | 66.62  | 8%         | 45.94  | 45%       |  |  |  |
| - thereof Cash                              | in EUR bn | 3.73   | 3.97   | 6%         | 3.22   | 23%       |  |  |  |
| Margin Loan Book                            | in EUR bn | 1.14   | 1.14   | 0%         | 0.93   | 22%       |  |  |  |
| Trading                                     |           |        |        |            |        |           |  |  |  |
| Trading Days*                               |           | 23     | 20     | -13%       | 21     | -5%       |  |  |  |
| Settled Transactions                        | in m      | 5.57   | 5.79   | 4%         | 4.38   | 32%       |  |  |  |
| Share of Cash Products (Stocks, Bonds, etc) |           | 70%    | 72%    | 3%         | 74%    | -3%       |  |  |  |
| Share of ETF & Funds                        |           | 23%    | 21%    | -9%        | 17%    | 24%       |  |  |  |
| Daily Average Revenue Trades (DARTs)        | in m      | 0.242  | 0.289  | 19%        | 0.209  | 39%       |  |  |  |

## flatex DEGIRO

non-IFRS, preliminary, unaudited

 $^{\star}$  delta to 100% due to other products such as Options, Futures and CFDs

flatexDEGIRO Monthly Statistics for November 2024 (non-IFRS, preliminary, unaudited)

|                                             |           | 2024  |       | Change         | hange Last 13 Months |       |       |       |       |       |       |       |       |       | Change |       |        |              |
|---------------------------------------------|-----------|-------|-------|----------------|----------------------|-------|-------|-------|-------|-------|-------|-------|-------|-------|--------|-------|--------|--------------|
|                                             |           | Oct   | Nov   | Month-on-Month | Nov 23               | Dec   | Jan   | Feb   | Mar   | Apr   | May   | Jun   | Jul   | Aug   | Sep    | Oct   | Nov 24 | Year-on-Year |
|                                             |           |       |       |                |                      |       |       |       |       |       |       |       |       |       |        |       |        |              |
| Customer Accounts                           |           |       |       |                |                      |       |       |       |       |       |       |       |       |       |        |       |        |              |
| Customer accounts end of month              | in m      | 2.991 | 3.030 | 1%             | 2.672                | 2.700 | 2.739 | 2.773 | 2.808 | 2.833 | 2.856 | 2.879 | 2.904 | 2.934 | 2.959  | 2.991 | 3.030  | 13%          |
| New customer accounts                       | in k      | 36.0  | 42.7  | 19%            | 23.9                 | 29.2  | 44.1  | 39.1  | 38.0  | 29.5  | 28.0  | 27.1  | 29.1  | 33.5  | 29.4   | 36.0  | 42.7   | 79%          |
| Assets Under Custody (AUC)                  |           |       |       |                |                      |       |       |       |       |       |       |       |       |       |        |       |        |              |
| Total AUC                                   | in EUR bn | 65.62 | 70.59 | 8%             | 49.16                | 51.75 | 52.79 | 55.64 | 58.04 | 57.55 | 59.48 | 61.11 | 61.91 | 62.28 | 64.60  | 65.62 | 70.59  | 44%          |
| - thereof Securities                        | in EUR bn | 61.89 | 66.62 | 8%             | 45.94                | 48.12 | 49.36 | 52.14 | 54.43 | 54.03 | 55.91 | 57.56 | 58.42 | 58.74 | 60.87  | 61.89 | 66.62  | 45%          |
| - thereof Cash                              | in EUR bn | 3.73  | 3.97  | 6%             | 3.22                 | 3.63  | 3.43  | 3.50  | 3.61  | 3.52  | 3.58  | 3.56  | 3.50  | 3.54  | 3.73   | 3.73  | 3.97   | 23%          |
| Margin Loan Book                            | in EUR bn | 1.14  | 1.14  | 0%             | 0.93                 | 0.89  | 0.94  | 0.98  | 0.99  | 1.04  | 1.06  | 1.10  | 1.12  | 1.09  | 1.08   | 1.14  | 1.14   | 22%          |
| Trading                                     |           |       |       |                |                      |       |       |       |       |       |       |       |       |       |        |       |        |              |
| Trading Days*                               |           | 23    | 20    | -13%           | 21                   | 19    | 21    | 20    | 20    | 21    | 20    | 19    | 22    | 22    | 20     | 23    | 20     | -5%          |
| Settled Transactions                        | in m      | 5.57  | 5.79  | 4%             | 4.38                 | 4.48  | 5.41  | 5.46  | 5.25  | 5.36  | 5.14  | 4.75  | 5.21  | 5.23  | 4.41   | 5.57  | 5.79   | 32%          |
| Share of Cash Products (Stocks, Bonds, etc) |           | 70%   | 72%   | 3%             | 74%                  | 74%   | 72%   | 75%   | 74%   | 72%   | 74%   | 71%   | 71%   | 69%   | 70%    | 70%   | 72%    | -3%          |
| Share of ETF & Funds                        |           | 23%   | 21%   | -9%            | 17%                  | 19%   | 19%   | 18%   | 18%   | 19%   | 18%   | 20%   | 20%   | 23%   | 22%    | 23%   | 21%    | 24%          |
| Daily Average Revenue Trades (DARTs)        | in m      | 0.242 | 0.289 | 19%            | 0.209                | 0.236 | 0.258 | 0.273 | 0.263 | 0.255 | 0.257 | 0.250 | 0.237 | 0.238 | 0.221  | 0.242 | 0.289  | 39%          |