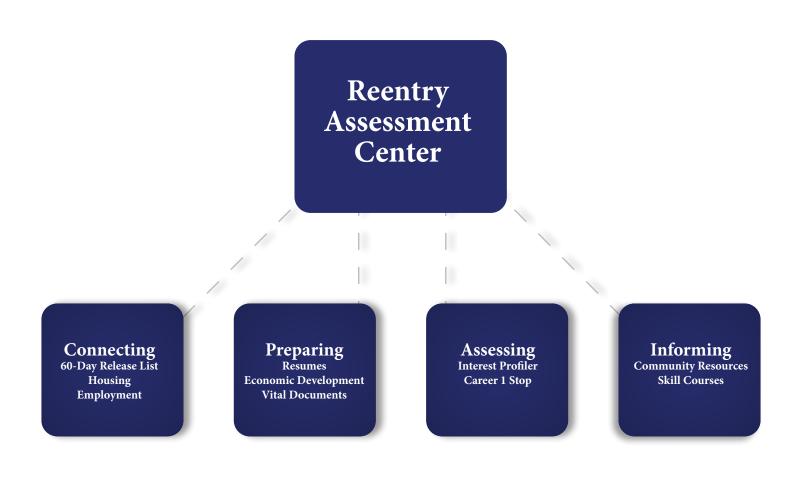

#### **Technical College System of Georgia**

Through a partnership with the Technical College System of Georgia, the Reentry Assessment Center, located at each facility, offers a variety of soft skills classes, of which offenders may take advantage.

#### The Reentry Assessment Center

The Reentry Assessment Center (RAC) provides resources to offenders approximately 180 days prior to release. The RAC offers a wide range of information, including interest profilers, resume creation, local resources within different areas across Georgia, education resources, and other information needed to create a success plan. The curriculum is a four-week program designed to assist offenders in gaining access to resources they need to prepare for reentry.