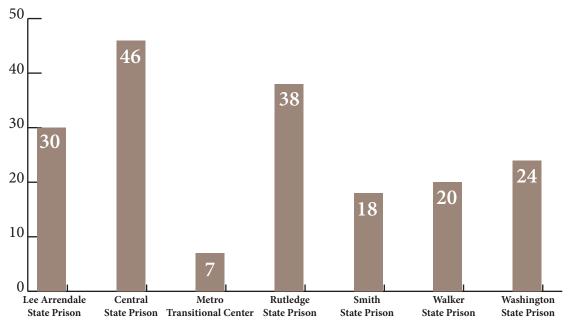

#### **RSAT Fidelity Assessment Initiative**

GDC Residential Substance Abuse Treatment (RSAT) program is a nine-month program, which targets high risk, high needs offenders with a history of substance use as a crime-producing behavior leading to correctional supervision. This program is based on the modified Therapeutic Community Model. From July to September 2023, the Advocate for Human Potential conducted a Fidelity Assessment Initiative (FAI) to improve treatment and services at prison RSAT programs by ensuring all are operating according to evidence-based and promising practice principles. This process allows the Bureau of Justice Assistance to identify and provide resources to programs that may have needs in particular areas of programming and services.

#### **RSAT FACILITIES**

Bainbridge PSATC\* Bleckley PSATC\* Coastal State Prison Coastal PSATC\* Johnson RSAT (A) Johnson RSAT (B) Northwest RSAT\* Paulding PSATC\* Pulaski State Prison Turner RSAT\* Valdosta State Prison\*