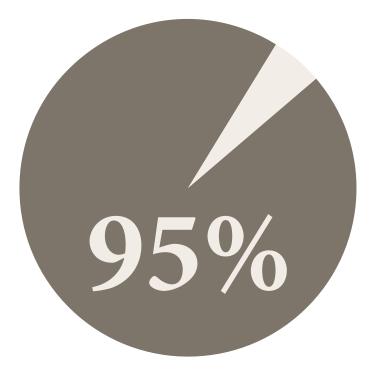

Our Career, Technical, and Higher Education programs achieved significant milestones, with 95% of facilities statewide exceeding their goals. This remarkable accomplishment resulted in offenders receiving almost 46,000 certificates and diplomas through partnerships with local and state agencies. Moreover, 80 associate degrees and 60 bachelor's degrees were awarded to offenders during FY24, a testament to the effectiveness of our educational initiatives.

### CAREER, TECHNICAL AND

95% of GDC facilities exceeded their FY24 CTHE completion goals.