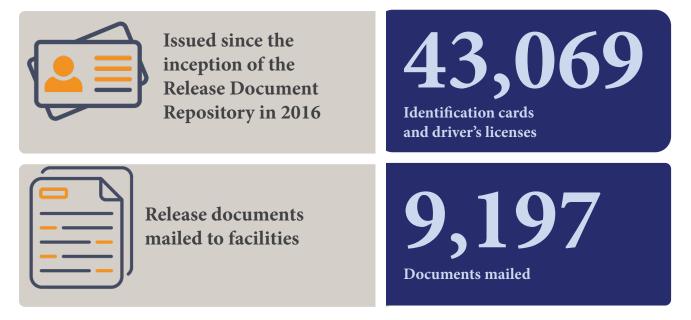

Our agency continues to partner with the Department of Driver Services and has issued over 43,069 driver's licenses or identification cards to those released from our facilities since the program's inception. During FY24, we also partnered with the Florida Department of Health and Vital Statistics to acquire birth certificates for offenders born in Florida.

#### Vital Documents/Repository

The repository provides a secure location to collect and file reentry-related documents such as Department of Driver Services (DDS) identification cards, DDS driver's licenses, and birth certificates, which are vital to an offender's successful reentry. The repository staff sends these documents to the facility 180 days before the offender's release date.

The GDC has collaborated with the Florida Department of Health and Bureau of Vital Statistics to acquire birth certificates for offenders born in Florida. The team responsible for this process has received 637 birth certificates to be distributed to correctional facilities. Furthermore, the Department of Corrections is working to expand these efforts to include Tennessee and New York.