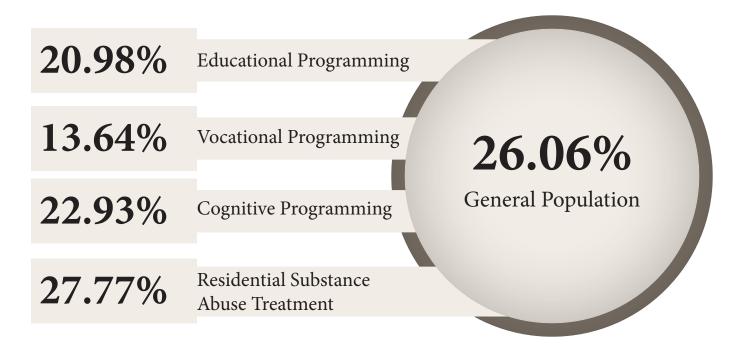

#### **Treatment Effects from Programs**

According to the Rand Corporation and the Bureau of Justice Assistance (BJA) study, "How Effective is Correctional Education, and Where Do We Go from Here?", offenders who participate in any educational program behind bars—from remedial math to vocational auto shop to college-level courses—are up to 43 percent less likely to re-offend and return to prison. According to the study, they also appear to be far more likely to find a job after their release and the social stability that comes with it. Every dollar invested in correctional education saves nearly five in reincarceration costs over three years.

#### Three-Year Felony Reconviction Rates for Program Completions vs. General Population