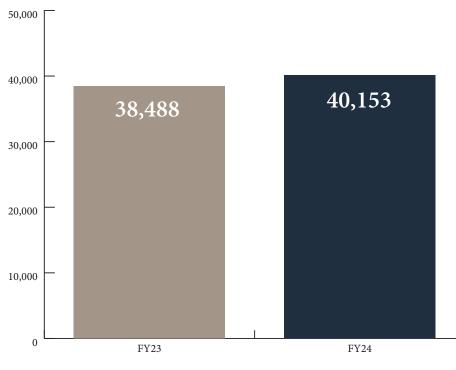

The Reentry and Cognitive Services Unit awarded 40,153 program completion certificates in 75 different program areas. Of those completions, 16,324 were from offenders who completed the Reentry Assessment Center, which provides them with resources to assist them as they prepare for release.

#### **Programming Successes in Fiscal Year 2024**

In FY24, there were 40,153 completions in 75 different programming areas.

INMATE SERVICES IMPACT REPORT