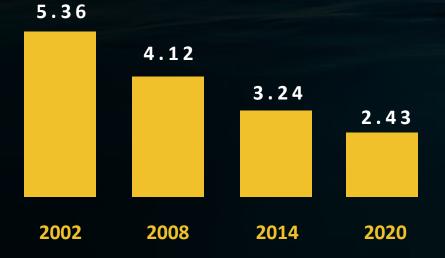

# **OVER 55%**

#### OF REDUCTION COMPARED TO THE PAST 18 YEARS

REDUCTION IN WATER CONSUMPTION [HL WATER/HL BEER]

BEER