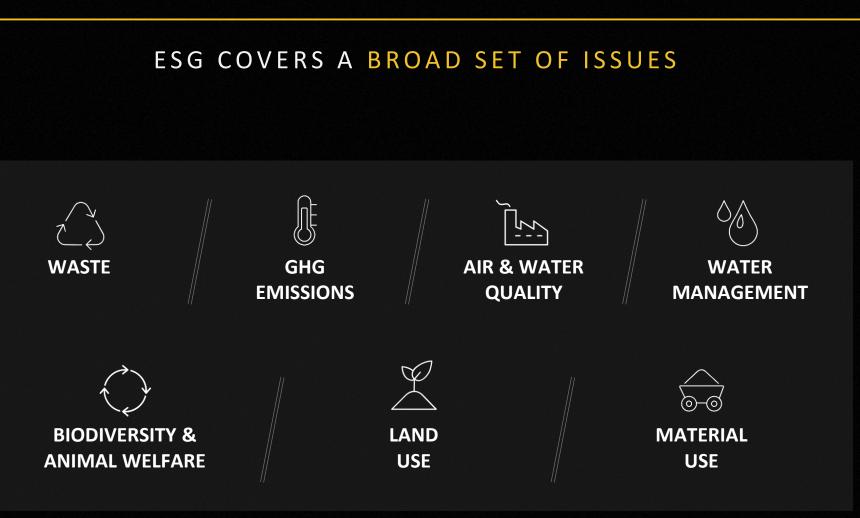

#### PROPER GOVERNANCE GUARANTEES THAT IT IS 'STORYDOING' MORE THAN STORY TELLING