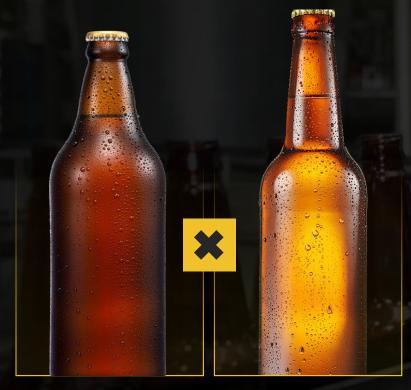

# ECOSCORE

#### COMPARES PACKAGING, RATING BETWEEN 0-100 (THE LOWER, THE BETTER)

#### Best KPIS

- Returnability
- Packaging weight/volume
- Recycled content
- Carbon emissions
- End of life
- Plastic pollution

- Primary packaging
- Secondary packaging
- Label
- 🔹 🗖 Cap

Worst