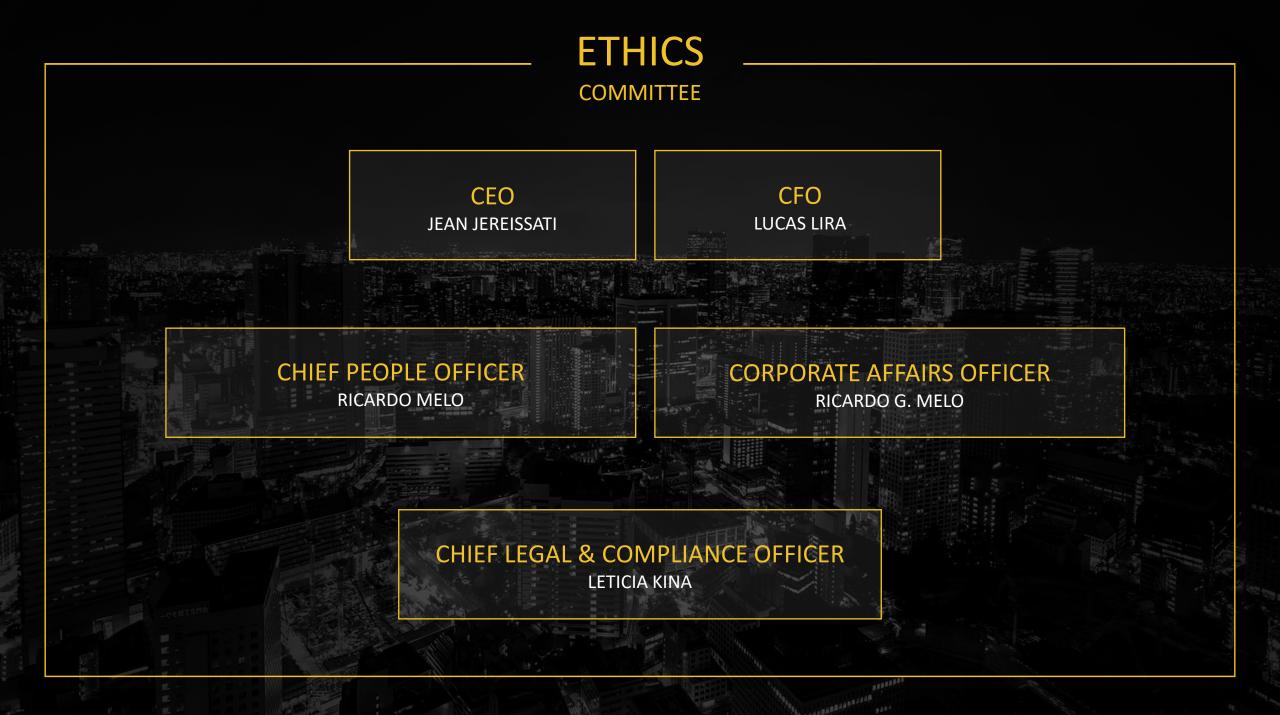

#### PROPER GOVERNANCE GUARANTEES THAT IT IS 'STORYDOING' MORE THAN STORY TELLING