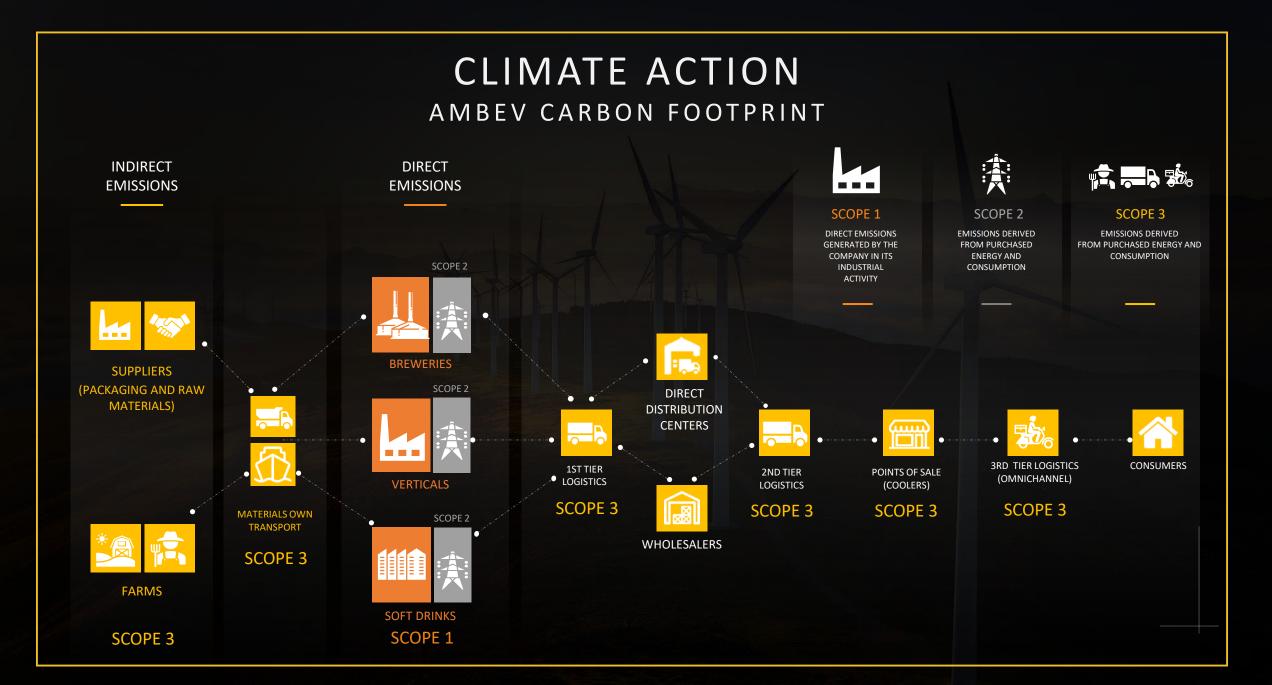

#### CARBON SCOPES 1 AND 2

|                               |                              | 344     344     9     1     1     1     1     1     1     1     1     1     1     1     1     1     1     1     1     1     1     1     1     1     1     1     1     1     1     1     1     1     1     1     1     1     1     1     1     1     1     1     1     1     1     1     1     1     1     1     1     1     1     1     1     1 <tr td=""></tr> |
|-------------------------------|------------------------------|-----------------------------------------------------------------------------------------------------------------------------------------------------------------------------------------------------------------------------------------------------------------------------------------------------------------------------------------------------------------|
|                               |                              |                                                                                                                                                                                                                                                                                                                                                                 |
| 2003 - 2009<br>*unit kTon CO2 | 2012 - 2014<br>63% REDUCTION | 2014 - 2020                                                                                                                                                                                                                                                                                                                                                     |

#### CARBON SCOPES 2 AND 3 RENEWABLE BREWERIES AND DIRECT DISTRIBUTION CENTERS (DDCs)

#### CARBON SCOPE 3 GREEN LOGISTICS

#### CARBON SCOPE 3 CLEANER AND CHEAPER ENERGY FOR POCs