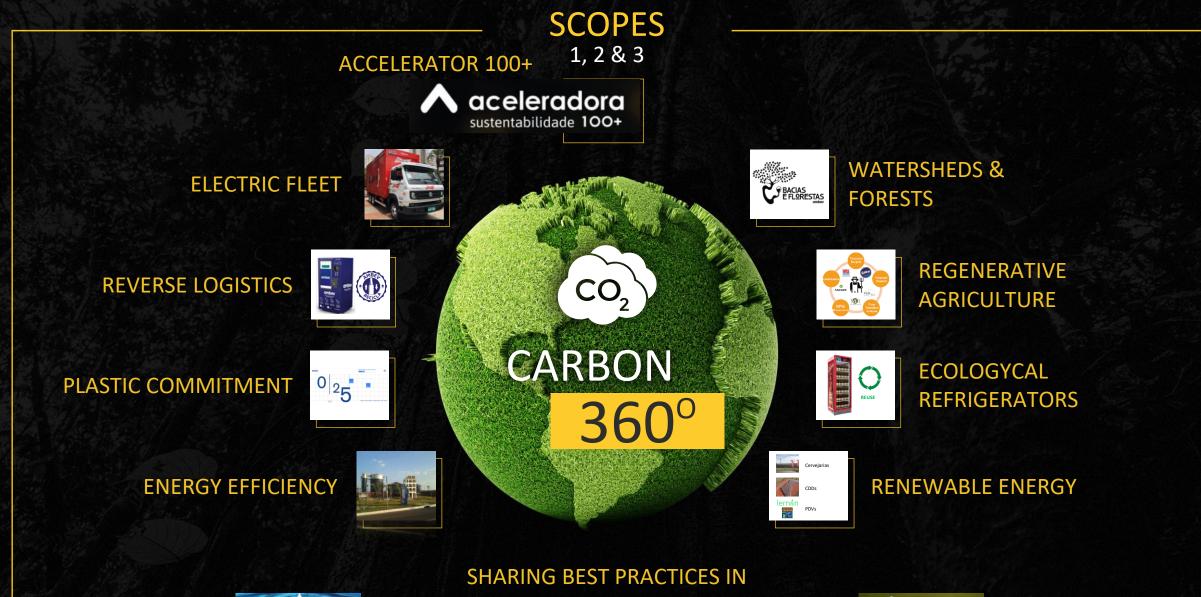

#### CARBON SCOPES 1 AND 2

|                               |                              | 344     344     9     1     1     1     1     1     1     1     1     1     1     1     1     1     1     1     1     1     1     1     1     1     1     1     1     1     1     1     1     1     1     1     1     1     1     1     1     1     1     1     1     1     1     1     1     1     1     1     1     1     1     1     1     1 <tr td=""></tr> |
|-------------------------------|------------------------------|-----------------------------------------------------------------------------------------------------------------------------------------------------------------------------------------------------------------------------------------------------------------------------------------------------------------------------------------------------------------|
|                               |                              |                                                                                                                                                                                                                                                                                                                                                                 |
| 2003 - 2009<br>*unit kTon CO2 | 2012 - 2014<br>63% REDUCTION | 2014 - 2020                                                                                                                                                                                                                                                                                                                                                     |

#### CARBON SCOPES 2 AND 3 RENEWABLE BREWERIES AND DIRECT DISTRIBUTION CENTERS (DDCs)

#### SAZ PLANTS

GO: 4 DDCs

340 kWp

50 kWp

800 kWp

60 kWp

**DDCs** 

#### CARBON SCOPE 3 GREEN LOGISTICS