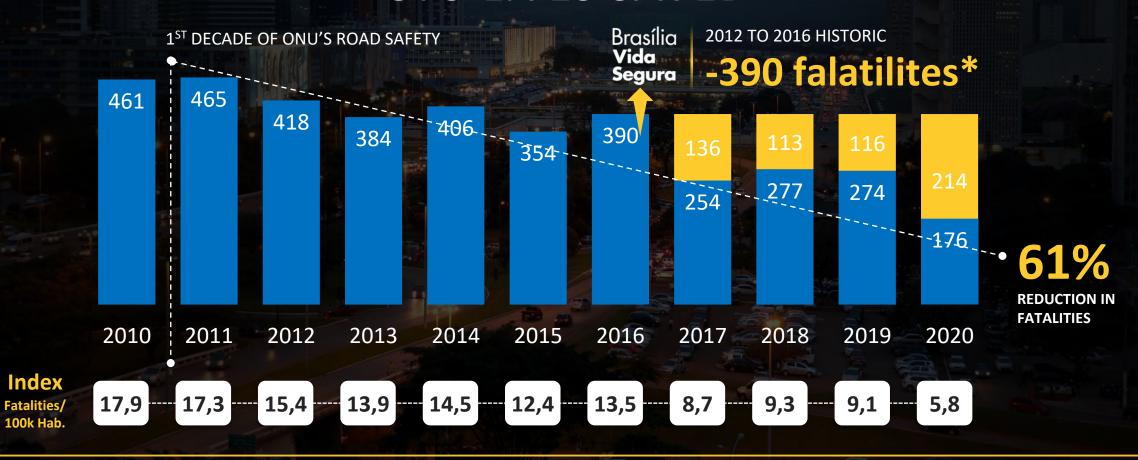

# RESULTS FATALITIES HISTORIC IN BRAZILIAN FEDERAL DISTRICT 579 LIVES SAVED

\*Source: DETRAN. Available at: http://www.detran.df.gov.br/dados-mensais/; IBGE. Available at: https://cidades.ibge.gov.br/brasil/df/panorama.