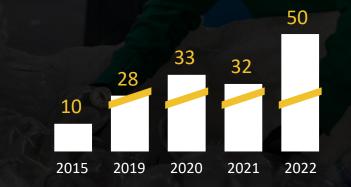

#### CARBON SCOPES 1 AND 2

|                               |                              | 344     344     9     1     1     1     1     1     1     1     1     1     1     1     1     1     1     1     1     1     1     1     1     1     1     1     1     1     1     1     1     1     1     1     1     1     1     1     1     1     1     1     1     1     1     1     1     1     1     1     1     1     1     1     1     1 <tr td=""></tr> |
|-------------------------------|------------------------------|-----------------------------------------------------------------------------------------------------------------------------------------------------------------------------------------------------------------------------------------------------------------------------------------------------------------------------------------------------------------|
|                               |                              |                                                                                                                                                                                                                                                                                                                                                                 |
| 2003 - 2009<br>*unit kTon CO2 | 2012 - 2014<br>63% REDUCTION | 2014 - 2020                                                                                                                                                                                                                                                                                                                                                     |