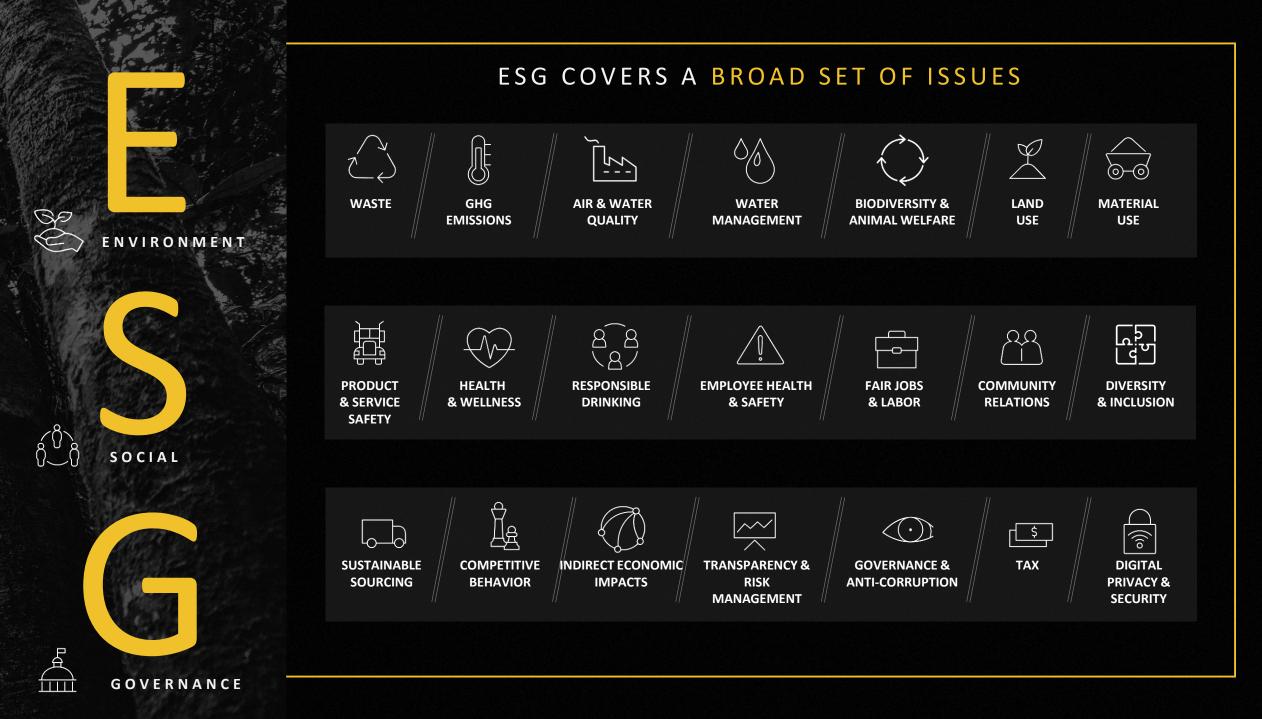

#### PROPER GOVERNANCE GUARANTEES THAT IT IS 'STORYDOING' MORE THAN STORY TELLING