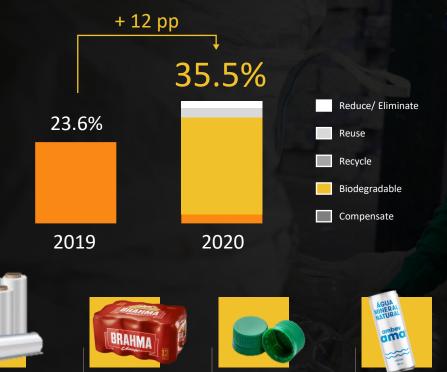

# **BRAZIL:** WE WILL END PLASTIC POLLUTION OF OUR PACKAGING

PLASTIC

SHRINK GRAMMAGE REDUCTION BY 12,5%

STRETCH GRAMMAGE

REDUCTION

BY 15%

SHRINK GRAMMAGE REDUCTION BY 6,5%

**1st CANNED WATER** IN BRAZIL