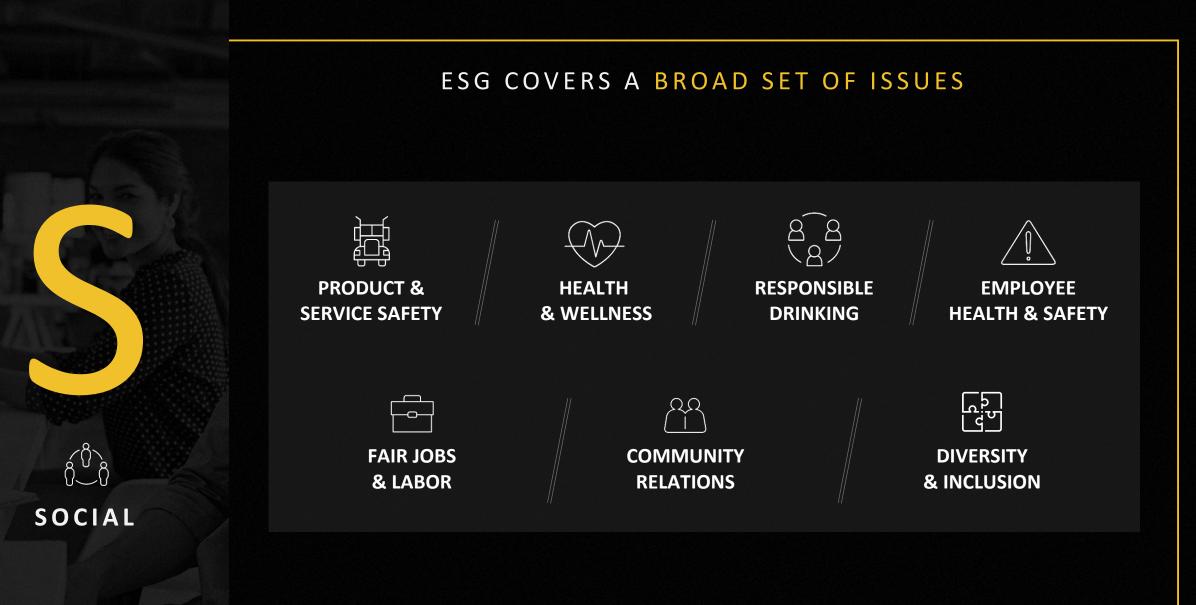

### **BEYOND OUR WALLS**

62 ACCESS TO WATER FOR COMMUNITIES

F

**TREATING 100% OF RESIDUES** WITH HIGH EFFICIENCY

CONSUMPTION REDUCTION

**INSIDE OUR WALLS** 

# SO FAR...

# **OVER 55%**

#### OF REDUCTION COMPARED TO THE PAST 18 YEARS

REDUCTION IN WATER CONSUMPTION [HL WATER/HL BEER]

BEER

# WATER EFFICIENCY TARGET FOR 2025

# FOR ALL BEER PLANTS IN WATER STRESSED AREAS