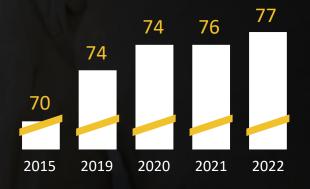

# SO FAR...

# **OVER 55%**

#### OF REDUCTION COMPARED TO THE PAST 18 YEARS

REDUCTION IN WATER CONSUMPTION [HL WATER/HL BEER]

BEER

# WATER EFFICIENCY TARGET FOR 2025

# FOR ALL BEER PLANTS IN WATER STRESSED AREAS