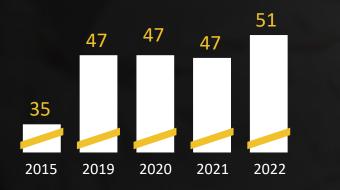

# **OVER 55%**

#### OF REDUCTION COMPARED TO THE PAST 18 YEARS

REDUCTION IN WATER CONSUMPTION [HL WATER/HL BEER]

BEER

# WATER EFFICIENCY TARGET FOR 2025

# FOR ALL BEER PLANTS IN WATER STRESSED AREAS