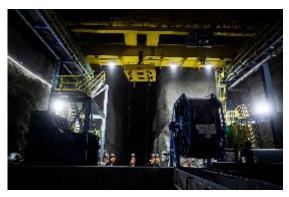

#### **Shafts and Materials Handling**

- Work on PC1 and Materials Handling System 1 continues
- Conveyor belt installation commenced on the main conveyor between Primary Crusher 1 (PC1) and Shaft 2
- Shafts 3 and 4: Additional shaft sinking specialists are in Mongolia and are expected to arrive on site in May 2021
- COVID-19 management having a significant impact on workforce numbers at site and impact will continue into Q2

#### **Mine Development**

- Conveyor decline continues to progress with 0.8 total eq. km completed
- Underground development progressed 3.5 eq. km and completed 13.5 thousand cubic metres of mass excavation
- Lateral development required for commencement of undercutting substantially complete
- Undercut technical criteria on track but schedule is under increasing pressure due to the rapidly evolving situation