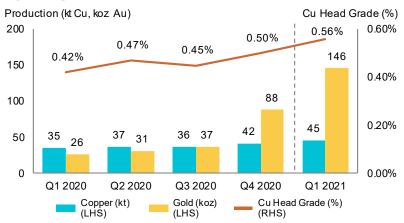

## Q1'21 Highlights

- ✓ All Injury Frequency Rate (AIFR) of 0.20 in Q1 2021
- Oyu Tolgoi produced 45.4kt of copper and 145.7koz of gold
- Forecast 2021 copper and gold production of 150 to 180kt and 400 to 480koz, respectively
- \$0.7 billion of available liquidity<sup>1</sup>, sufficient to fund the Company's requirements into Q3 2022<sup>2</sup>
- Base case incremental funding requirement of \$2.3Bn, unchanged compared estimate in Q4 2020<sup>2</sup>
- Overall project construction progress remains broadly in line with the Definitive Estimate

### Q1 2021 Production

- Copper production for Q1 2021 of 45.4kt, and gold production of 145.7koz
- C1 copper cash cost<sup>1</sup> of \$0.08/lb
- Above nameplate throughput performance of 109kt per day

#### **Oyu Tolgoi Metal Production**