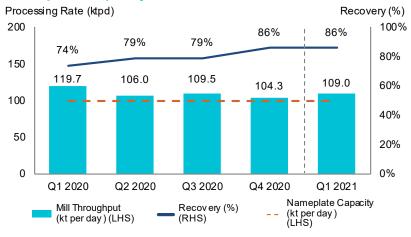

### Q1 2021 Production

- Copper production for Q1 2021 of 45.4kt, and gold production of 145.7koz
- C1 copper cash cost<sup>1</sup> of \$0.08/lb
- Above nameplate throughput performance of 109kt per day

### Oyu Tolgoi Throughput Consistently Above Nameplate Capacity