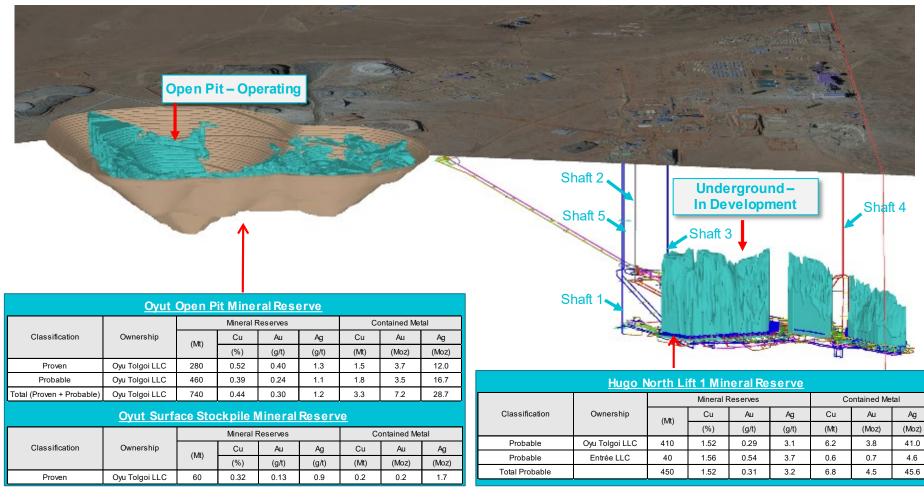

# Oyut Open Pit and Hugo North Lift 1 Mineral Reserves<sup>1 2 3 4</sup>

Hugo North Mineral Reserves increased by 10Mt Since OTTR20 Due to Mine Design Refinements

Source: Company Filings

1. Totals may not match due to rounding. CIM Definition Standards (2014) are used for reporting of Mineral Reserves

2. The Hugo North Mineral Reserve includes 1.5Mt of underground development material which has been stockpiled at surface and is awaiting processing

3. Mineral Reserv es dated December 31, 2020

4. See section - Mineral Reserves - of the Company's AIF