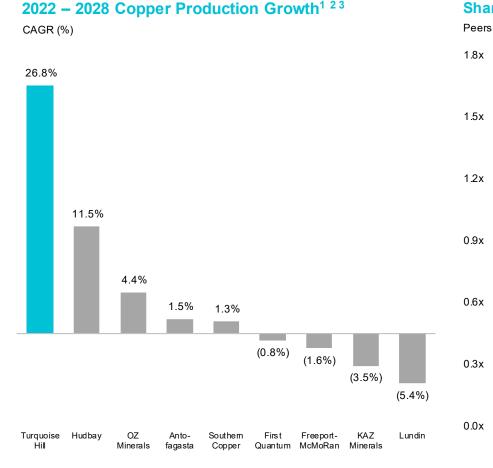

### Turquoise Hill Offers Leading Growth, but Is Currently Trading at a Deep Discount Relative to Peers

#### Share Price / NAV per Share<sup>4</sup>

Source: Wood Mackenzie, OTTR20, Capital IQ

- 1. Based on pay able, attributable copper production
- 2. TRQ's 2022 and 2028 production based on OTTR20, peer copper production data based on Wood Mackenzie estimates as at Q2 2021

OTTR20 excludes any impacts of COVID-19

- 4. Market data as of May 3, 2021; P/NAV calculations use broker consensus NAV as reported by Capital IQ
- 5. Peer av erage P/NAV excludes TRQ

3.

14