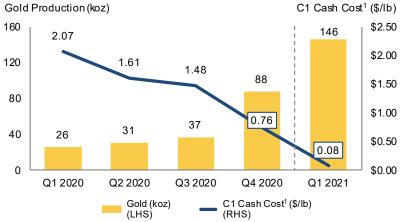

### Q1 2021 Production

- Copper production for Q1 2021 of 45.4kt, and gold production of 145.7koz
- C1 copper cash cost<sup>1</sup> of \$0.08/lb
- Above nameplate throughput performance of 109kt per day

#### Gold Impact on C1 Cash Cost<sup>1</sup>

#### Source: Company Filings

1. Refer to section-Non-GAAP Measures - of the MD&A at March 31, 2021. 2021 C1 copper cash costs are expected to be in the range of negative \$0.20 to \$0.20 per pound of copper produced