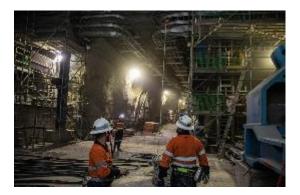

#### **Shafts and Materials Handling**

- Work on PC1 and Materials Handling System 1 continues
- Conveyor belt installation commenced on the main conveyor between Primary Crusher 1 (PC1) and Shaft 2
- Shafts 3 and 4: Additional shaft sinking specialists are in Mongolia and are expected to arrive on site in May 2021
- COVID-19 management having a significant impact on workforce numbers at site and impact will continue into Q2

#### **Mine Development**

- Conveyor decline continues to progress with 0.8 total eq. km completed
- Underground development progressed 3.5 eq. km and completed 13.5 thousand cubic metres of mass excavation
- Lateral development required for commencement of undercutting substantially complete
- Undercut technical criteria on track but schedule is under increasing pressure due to the rapidly evolving situation