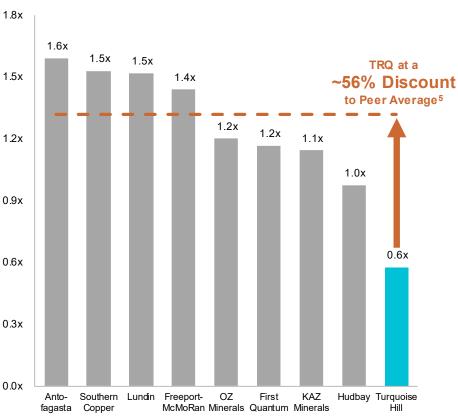

### Turquoise Hill Offers Leading Growth, but Is Currently Trading at a Deep Discount Relative to Peers

#### Share Price / NAV per Share<sup>4</sup>

Source: Wood Mackenzie, OTTR20, Capital IQ

- 1. Based on pay able, attributable copper production
- 2. TRQ's 2022 and 2028 production based on OTTR20, peer copper production data based on Wood Mackenzie estimates as at Q2 2021

OTTR20 excludes any impacts of COVID-19

- 4. Market data as of May 3, 2021; P/NAV calculations use broker consensus NAV as reported by Capital IQ
- 5. Peer av erage P/NAV excludes TRQ

3.

14