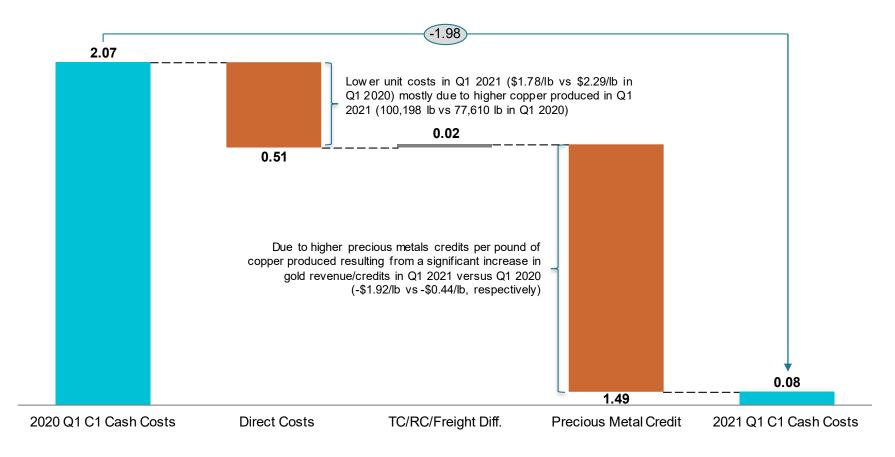

### C1 Cash Costs Over Q1 2020 and Q1 2021

#### Reconciliation of C1 Cash Costs<sup>1</sup>

1. Based on the reconciliation of C1 cash costs in the MD&A. Refer to section - Non-GAAP Measures - of the MD&A at March 31, 2021