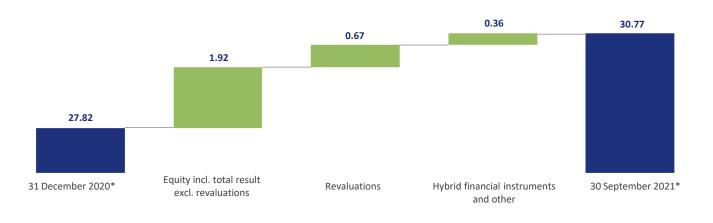

# EPRA NTA and book value per share increased by more than 10%

#### Development of EPRA NTA per share in EUR

EPRA NTA/share EUR 30.77 +10.6%