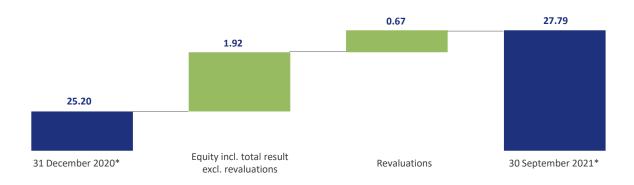

# EPRA NTA and book value per share increased by more than 10%

#### Development of IFRS book value per share in EUR

Book value/share EUR 27.79 +10.3%

<sup>\*</sup> Number of shares as of 31 12 2020: 123,293,795 Number of shares as of 30 09 2021: 123.292.767 (excl. 1,028 treasury shares)