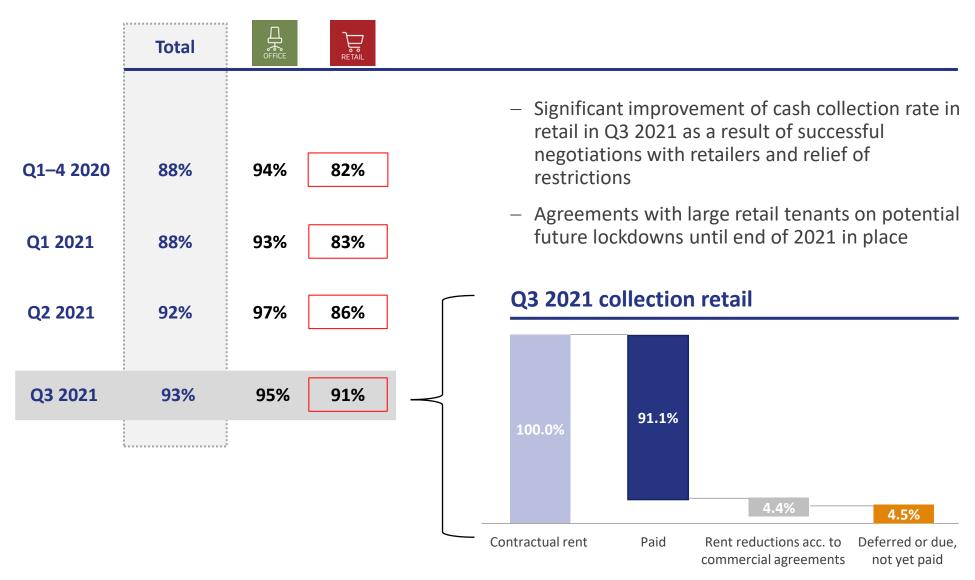

# Improving Cash collection<sup>1</sup> (from contractual rent)

- → Highlights
- → Results and Financing
- → Portfolio
- → Outlook
- → Appendix

Outlook IMMOFINANZ