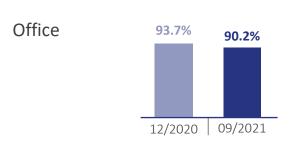

#### Office standing portfolio **IMMOFINANZ** 100.0% Number of properties 45 Carrying amount in MEUR 2,738.6 Rentable space in sqm 909,847 25.4% Germany 16.4% **Poland** Occupancy rate in % 90.2 Number of properties Number of properties 10 Rental income Q3 2021 in MEUR1 31.6 695.4 Carrying amount in MEUR 449.2 Carrying amount in MEUR Gross return in % 4.6 16.4% Rentable space in sqm 65,945 Rentable space in sqm 232,703 Germany Occupancy rate in % 77.6 Occupancy rate in % 93.8 25.4% Rental income O3 2021 in MEUR1 Rental income Q3 2021 in MEUR<sup>1</sup> 9.2 2.9 **Poland** Gross return in % 2.6 Gross return in % 5.3 14.2% Czech Republic 2.1% Austria 23.9% Czech Republic 14.2% Slovakia Number of properties 10 Number of properties 23.9% Carrying amount in MEUR 655.2 Carrying amount in MEUR 389.7 Austria Rentable space in sqm Rentable space in sqm 122,509 6.2% 165,145 Hungary Occupancy rate in % 95.1 Occupancy rate in % 94.7 10.4% Rental income Q3 2021 in MEUR<sup>1</sup> Rental income Q3 2021 in MEUR<sup>1</sup> 4.5 6.1 1.0% Romania Gross return in % Gross return in % 3.7 4.6 Adriatic Slovakia Adriatic<sup>2</sup> 1.0% 2.1% 6.2% Romania 10.4% Hungary Number of properties Number of properties Number of properties Number of properties 2 Carrying amount in MEUR 58.5 Carrying amount in MEUR 285.3 Carrying amount in MEUR 28.3 176.9 Carrying amount in MEUR Rentable space in sqm 35,612 Rentable space in sqm 89,925 Rentable space in sqm 182,097 Rentable space in sqm 15,910 Occupancy rate in % 78.2 Occupancy rate in % 94.2 Occupancy rate in % 99.6 Occupancy rate in % 82.2 Rental income Q3 2021 in MEUR1 0.9 Rental income Q3 2021 in MEUR<sup>1</sup> Rental income Q3 2021 in MEUR<sup>1</sup> Rental income Q3 2021 in MEUR<sup>1</sup> 0.5 2.8 4.7 Gross return in % 5.8 Gross return in % 7.0 Gross return in % 6.4 Gross return in % 6.6