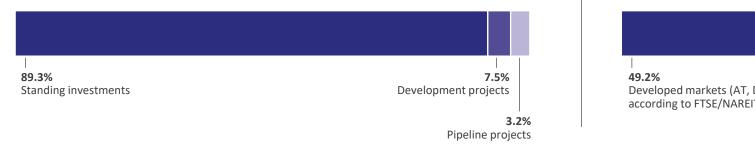

# Developments – focus on sustainable and flexible myhive office buildings

Development projects: 7.5% of portfolio value with moderate costs to completion

| Development projects | Number of properties | Carrying amount in MEUR | Carrying amount in % | Outstanding construction costs in MEUR                                          | Rentable space in sqm | Expected fair value after completion in MEUR | Expected rental income at full occupancy in MEUR |     |
|----------------------|----------------------|-------------------------|----------------------|---------------------------------------------------------------------------------|-----------------------|----------------------------------------------|--------------------------------------------------|-----|
| Austria              | 3                    | 89.1                    | 23.7                 | 50.8                                                                            | 33,049                | 140.7                                        | 6.1                                              | 4.4 |
| Germany              | 1                    | 136.3                   | 36.3                 | 17.0                                                                            | 21,707                | 168.1                                        | 5.9                                              | 3.8 |
| Poland               | 1                    | 1.7                     | 0.5                  | 7.3                                                                             | 6,732                 | 10.0                                         | 0.8                                              | 8.7 |
| Czech Republic       | 1                    | 1.5                     | 0.4                  | 0.8                                                                             | 13,555                | 2.7                                          | 0.2                                              | 8.2 |
| Hungary              | 1                    | 70.3                    | 18.7                 | 9.0                                                                             | 34,218                | 80.2                                         | 6.3                                              | 7.9 |
| Romania              | 3                    | 71.3                    | 19.0                 | 72.5                                                                            | 56,755                | 148.8                                        | 10.8                                             | 7.5 |
| Adriatic             | 1                    | 5.2                     | 1.4                  | 4.8                                                                             | 6,763                 | 11.8                                         | 1.0                                              | 9.8 |
| Active projects      | 11                   | 375.5                   | 100.0                | 162.3                                                                           | 172,779               | 562.4                                        | 31.0                                             | 5.8 |
| Pipeline             | 4                    | 1.9                     | Deve                 | Development projects: 7.5% of portfolio value with moderate costs to completion |                       |                                              |                                                  |     |

# Total property portfolio

| As of 30 September 2021        | Number of properties | Standing investments in MEUR | Development projects in MEUR | Pipeline projects in MEUR | Property portfolio in MEUR | Property portfolio in % |
|--------------------------------|----------------------|------------------------------|------------------------------|---------------------------|----------------------------|-------------------------|
| Austria                        | 30                   | 798.7                        | 89.1                         | 29.8                      | 917.5                      | 18.2                    |
| Germany                        | 5                    | 449.2                        | 136.3                        | 0.6                       | 586.1                      | 11.6                    |
| Poland                         | 27                   | 975.2                        | 2.4                          | 0.0                       | 977.7                      | 19.4                    |
| Czech Republic                 | 21                   | 572.1                        | 1.5                          | 0.0                       | 573.6                      | 11.4                    |
| Hungary                        | 23                   | 380.2                        | 70.3                         | 2.7                       | 453.1                      | 9.0                     |
| Romania                        | 37                   | 612.8                        | 72.0                         | 93.0                      | 777.7                      | 15.4                    |
| Slovakia                       | 21                   | 325.6                        | 0.0                          | 1.2                       | 326.8                      | 6.5                     |
| Adriatic <sup>2</sup>          | 39                   | 392.5                        | 5.8                          | 17.5                      | 415.9                      | 8.2                     |
| Further countries <sup>3</sup> | 4                    | 0.0                          | 0.0                          | 18.0                      | 18.0                       | 0.4                     |
| IMMOFINANZ                     | 207                  | 4,506.2                      | 377.5                        | 162.7                     | 5,046.4                    | 100.0                   |
|                                |                      | 89.3%                        | 7.5%                         | 3.2%                      | 100.0%                     |                         |