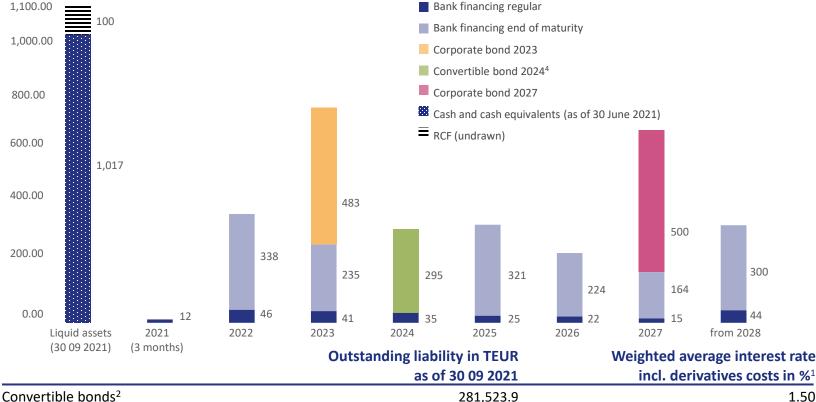

# Robust liquidity profile and diversified debt structure

#### Maturity profile by year as of 30 September 2021

 as of 30 09 2021
 incl. derivatives costs in %¹

 Convertible bonds²
 281,523.9
 1.50

 Corporate bonds
 987,230.0
 2.56

 Bank liabilities³
 1,814,636.0
 1.64

 IMMOFINANZ
 3,083,389.9
 1.92

- Strong liquidity position of MEUR 1,016.9 and further financial flexibility from a MEUR 100.0 credit line
- Net LTV at low level of **36.6%** (12/2020: 37.8%)
- Financing costs (weighted average interest rate including hedging costs) at a low level of 1.92% (12/2020: 1.99%)
- Remaining term of financing at 4.0 years
- Unencumbered asset pool of MEUR 1,518.5
   (29.8%) resp. MEUR 2,069.9 (36.7%) including
   S IMMO shares based on EPRA NAV

#### Hedging quota 87.9% (12/2020: 88.6%)

| 12.1%         | 44.0%                  | 43.9%      |
|---------------|------------------------|------------|
| Floating rate | Floating rate (hedged) | Fixed rate |

<sup>&</sup>lt;sup>1</sup> Calculation basis: remaining debt (nominal amount) excl. mandatory convertible bond

<sup>&</sup>lt;sup>2</sup> Convertible bond 2024 (coupon reduced to 1.50% following the receipt of an investment grade rating) as well as last coupon payments for the mandatory convertible bond 2023 which are classified as liabilities (mandatory was early converted per Optional Mandatory Conversion Date 26 September 2021)

<sup>3</sup> Including IFRS 5

<sup>&</sup>lt;sup>4</sup>The convertible bond 2024 was not "in the money" as of 30 09 2021. It is presented in the year of final maturity, i.e. 2024; the bondholders have a put option on 24 January 2022.