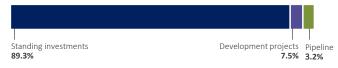

### **Portfolio segmentation**

#### Solid standing investments/developments ratio

# Total property portfolio

| As of 30 September 2021        | Number of properties | Standing investments in MEUR | Development projects in MEUR | Pipeline projects in MEUR | Property portfolio in MEUR | Property portfolio in % |
|--------------------------------|----------------------|------------------------------|------------------------------|---------------------------|----------------------------|-------------------------|
| Austria                        | 30                   | 798.7                        | 89.1                         | 29.8                      | 917.5                      | 18.2                    |
| Germany                        | 5                    | 449.2                        | 136.3                        | 0.6                       | 586.1                      | 11.6                    |
| Poland                         | 27                   | 975.2                        | 2.4                          | 0.0                       | 977.7                      | 19.4                    |
| Czech Republic                 | 21                   | 572.1                        | 1.5                          | 0.0                       | 573.6                      | 11.4                    |
| Hungary                        | 23                   | 380.2                        | 70.3                         | 2.7                       | 453.1                      | 9.0                     |
| Romania                        | 37                   | 612.8                        | 72.0                         | 93.0                      | 777.7                      | 15.4                    |
| Slovakia                       | 21                   | 325.6                        | 0.0                          | 1.2                       | 326.8                      | 6.5                     |
| Adriatic <sup>2</sup>          | 39                   | 392.5                        | 5.8                          | 17.5                      | 415.9                      | 8.2                     |
| Further countries <sup>3</sup> | 4                    | 0.0                          | 0.0                          | 18.0                      | 18.0                       | 0.4                     |
| IMMOFINANZ                     | 207                  | 4,506.2                      | 377.5                        | 162.7                     | 5,046.4                    | 100.0                   |
|                                |                      | 89.3%                        | 7.5%                         | 3.2%                      | 100.0%                     |                         |