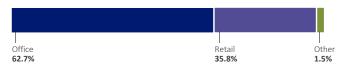

### **Portfolio segmentation**

#### Portfolio allocation office and retail

# Total property portfolio

| As of 30 September 2021        | Number of properties | Standing investments in MEUR | Development projects in MEUR | Pipeline projects in MEUR | Property portfolio in MEUR | Property portfolio in % |
|--------------------------------|----------------------|------------------------------|------------------------------|---------------------------|----------------------------|-------------------------|
| Austria                        | 30                   | 798.7                        | 89.1                         | 29.8                      | 917.5                      | 18.2                    |
| Germany                        | 5                    | 449.2                        | 136.3                        | 0.6                       | 586.1                      | 11.6                    |
| Poland                         | 27                   | 975.2                        | 2.4                          | 0.0                       | 977.7                      | 19.4                    |
| Czech Republic                 | 21                   | 572.1                        | 1.5                          | 0.0                       | 573.6                      | 11.4                    |
| Hungary                        | 23                   | 380.2                        | 70.3                         | 2.7                       | 453.1                      | 9.0                     |
| Romania                        | 37                   | 612.8                        | 72.0                         | 93.0                      | 777.7                      | 15.4                    |
| Slovakia                       | 21                   | 325.6                        | 0.0                          | 1.2                       | 326.8                      | 6.5                     |
| Adriatic <sup>2</sup>          | 39                   | 392.5                        | 5.8                          | 17.5                      | 415.9                      | 8.2                     |
| Further countries <sup>3</sup> | 4                    | 0.0                          | 0.0                          | 18.0                      | 18.0                       | 0.4                     |
| IMMOFINANZ                     | 207                  | 4,506.2                      | 377.5                        | 162.7                     | 5,046.4                    | 100.0                   |
|                                |                      | 89.3%                        | 7.5%                         | 3.2%                      | 100.0%                     |                         |