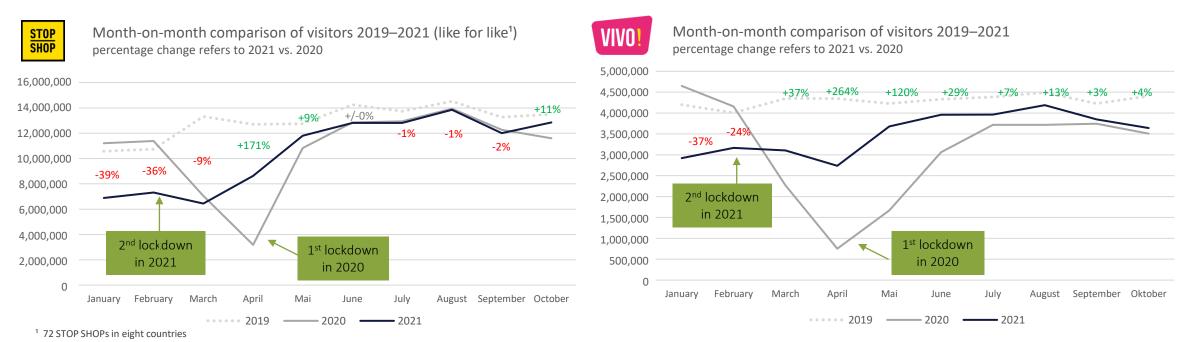

# High impact at the beginning of the year and quick recovery in summer months, remaining trend of higher sales per visit

At the end of November 2021, 15% (~161,000 sqm) of retail space is temporarily closed. Re-opening expected before Christmas. (End of March 2021: 48% or 478,000 sqm temporarily closed)

| STOP SHOP* (like for like) | Q3 21 vs. Q3 20 | Q1–3 21 vs. Q1–3 20 |
|----------------------------|-----------------|---------------------|
| Footfall                   | -1%             | -3%                 |
| Sales                      | +7%             | +10%                |

| VIVO! (like for like) | Q3 21 vs. Q3 20 | Q1–3 21 vs. Q1–3 20 |
|-----------------------|-----------------|---------------------|
| Footfall              | +7%             | +14%                |
| Sales                 | +18%            | +25%                |