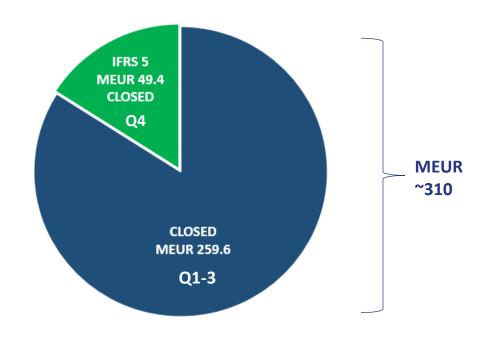

# Profitable property sales with a volume of MEUR 310

### Property marketing and transactions continue successfully

- Property sales with a value of MEUR 259.6 closed in Q1–3 2021 (asset and share deals)
- Largest transactions comprised the sale of Cluster
   Produktionstechnik in Aachen, four office buildings in Poland, three office buildings in Budapest and one office building in Austria.

#### Outlook

 As of 30 September 2021, real estate assets with a carrying amount of MEUR 49.4 are classified as "held for sale" (IFRS 5) – mainly Polish office buildings. All transactions already have been signed and closed in Q4 2021.