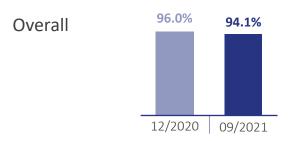

(Q1-3 2020: MEUR 113.1)

94.1%

Occupancy rate -1.9PP

(12/2020: 96.0%)

MEUR **5,046.4** 

Portfolio value

+1.4%

(12/2020: MEUR 4,978.9)

# Overview – quality portfolio with overall robust occupancy