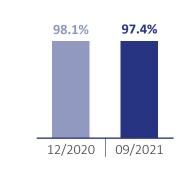

urity, i.e. 2024; the bondholders have a put option on 24 January 2022.

- → Highlights
- → Results and Financing
- → Portfolio
- → Outlook
- → Appendix

# Overview – quality portfolio with overall robust occupancy

# Portfolio value MEUR 5,046.4

(12/2020: MEÚR 4,978.9)

## **Standing investments**

MEUR **4,506.2** 

(12/2020: MEÚR 4,428.5)

#### **Gross return**

5.9% IFRS rent (12/2020: 6.2%)

6.3% on invoiced rent basis<sup>1</sup> (12/2020: 6.6%)

### **Unexpired lease term**

(weighted, average)

**4.2** years (12/2020: 4.2)

### **Portfolio segmentation**

#### Portfolio allocation office and retail



#### Solid standing investments/developments ratio



#### Invested in Austria, Germany and CEE/SEE



#### Clear focus on three brands



### **Robust occupancy rate**





Retail



# Successful with three brands – waiting lists for flexible myhive solutions



### myhive offices

myhive Haller Gardens (HU) and myhive Medienhafen (DE) to be finalised by end of 2021. Further rollout of flexible myhive products in all countries. Waiting list for several flexible myhive locations.

#### 27 properties in seven countries

| 606,644 sqm  |
|--------------|
| 89.8%        |
| MEUR 20.9    |
| MEUR 1,764.9 |
| 4.7%         |
| 5.2%         |
|              |



### **STOP SHOP retail parks**

Positioned as leading retail park operator in Europe – with market entry in Italy in July 2021, STOP SHOP retail parks are already present in ten European countries. Retail parks fully let at 99%.

#### 99 properties in ten countries

| Rentable space                     | 749,314 sqm