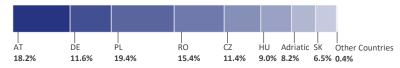

# Total property portfolio

| As of 30 September 2021        | Number of properties | Standing investments in MEUR | Development projects in MEUR | Pipeline projects in MEUR | Property portfolio in MEUR | Property portfolio in % |
|--------------------------------|----------------------|------------------------------|------------------------------|---------------------------|----------------------------|-------------------------|
| Austria                        | 30                   | 798.7                        | 89.1                         | 29.8                      | 917.5                      | 18.2                    |
| Germany                        | 5                    | 449.2                        | 136.3                        | 0.6                       | 586.1                      | 11.6                    |
| Poland                         | 27                   | 975.2                        | 2.4                          | 0.0                       | 977.7                      | 19.4                    |
| Czech Republic                 | 21                   | 572.1                        | 1.5                          | 0.0                       | 573.6                      | 11.4                    |
| Hungary                        | 23                   | 380.2                        | 70.3                         | 2.7                       | 453.1                      | 9.0                     |
| Romania                        | 37                   | 612.8                        | 72.0                         | 93.0                      | 777.7                      | 15.4                    |
| Slovakia                       | 21                   | 325.6                        | 0.0                          | 1.2                       | 326.8                      | 6.5                     |
| Adriatic <sup>2</sup>          | 39                   | 392.5                        | 5.8                          | 17.5                      | 415.9                      | 8.2                     |
| Further countries <sup>3</sup> | 4                    | 0.0                          | 0.0                          | 18.0                      | 18.0                       | 0.4                     |
| IMMOFINANZ                     | 207                  | 4,506.2                      | 377.5                        | 162.7                     | 5,046.4                    | 100.0                   |
|                                |                      | 89.3%                        | 7.5%                         | 3.2%                      | 100.0%                     |                         |