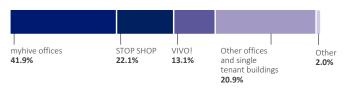

# Successful with three brands – waiting lists for flexible myhive solutions

### myhive offices

myhive Haller Gardens (HU) and myhive Medienhafen (DE) to be finalised by end of 2021. Further rollout of flexible myhive products in all countries. Waiting list for several flexible myhive locations.

#### 27 properties in seven countries

| 606,644 sqm  |
|--------------|
| 89.8%        |
| MEUR 20.9    |
| MEUR 1,764.9 |
| 4.7%         |
| 5.2%         |
|              |

### **STOP SHOP retail parks**

Positioned as leading retail park operator in Europe – with market entry in Italy in July 2021, STOP SHOP retail parks are already present in ten European countries. Retail parks fully let at 99%.

#### 99 properties in ten countries

| Rentable space                     | 749,314 sqm  |
|------------------------------------|--------------|
| Occupancy rate                     | 99.0%        |
| Rental income Q3 2021 <sup>1</sup> | MEUR 21.9    |
| Carrying amount                    | MEUR 1,097.3 |
| Gross return IFRS                  | 8.0%         |
| Return invoiced rent <sup>2</sup>  | 8.1%         |

### **VIVO!** shopping centers

Convenient shopping with entertainment factor and Europe's best retail brands as strong anchor tenants. Successful opening of newly refurbished VIVO! Baia Mare in November 2021.

#### 10 properties in four countries

| Rentable space                     | space 311,913 sq |  |  |
|------------------------------------|------------------|--|--|
| Occupancy rate                     | 93.8%            |  |  |
| Rental income Q3 2021 <sup>1</sup> | MEUR 12.8        |  |  |
| Carrying amount                    | MEUR 659.5       |  |  |
| Gross return IFRS                  | 7.8%             |  |  |
| Return invoiced rent <sup>2</sup>  | 8.2%             |  |  |