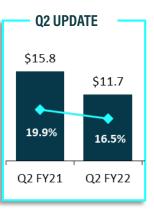

## **Q2FY22 ACHIEVEMENTS SUPPORT LONG TERM GROWTH**

## **Q2 NON-GAAP ADJUSTED EBITDAS RECONCILIATION**

# RECONCILIATION OF GAAP NET INCOME TO NON-GAAP ADJUSTED EBITDAS (In thousands) (Unaudited)

|                               | For  | For the Three Months Ended October 31, |      |        |      | For the Six Months Ended October 31, |      |        |  |
|-------------------------------|------|----------------------------------------|------|--------|------|--------------------------------------|------|--------|--|
|                               | 2021 |                                        | 2020 |        | 2021 |                                      | 2020 |        |  |
| GAAP net income               | \$   | 4,583                                  | \$   | 7,339  | \$   | 8,040                                | \$   | 9,128  |  |
| Interest expense              |      | 53                                     |      | _      |      | 99                                   |      | _      |  |
| Income tax expense            |      | 1,284                                  |      | 2,408  |      | 2,133                                |      | 3,503  |  |
| Depreciation and amortization |      | 4,207                                  |      | 5,068  |      | 8,386                                |      | 10,459 |  |
| Related party interest income |      | _                                      |      | (88)   |      | _                                    |      | (424)  |  |
| Stock compensation            |      | 664                                    |      | 899    |      | 1,416                                |      | 1,196  |  |
| Transition costs              |      | _                                      |      | 13     |      | _                                    |      | 264    |  |
| Technology implementation     |      | 887                                    |      | _      |      | 1,159                                |      | _      |  |
| COVID-19 costs                |      | _                                      |      | _      |      | _                                    |      | 223    |  |
| Other                         |      | 18                                     |      | 125    |      | 18                                   |      | 125    |  |
| Non-GAAP Adjusted EBITDAS     | \$   | 11,696                                 | \$   | 15,764 | \$   | 21,251                               | \$   | 24,474 |  |