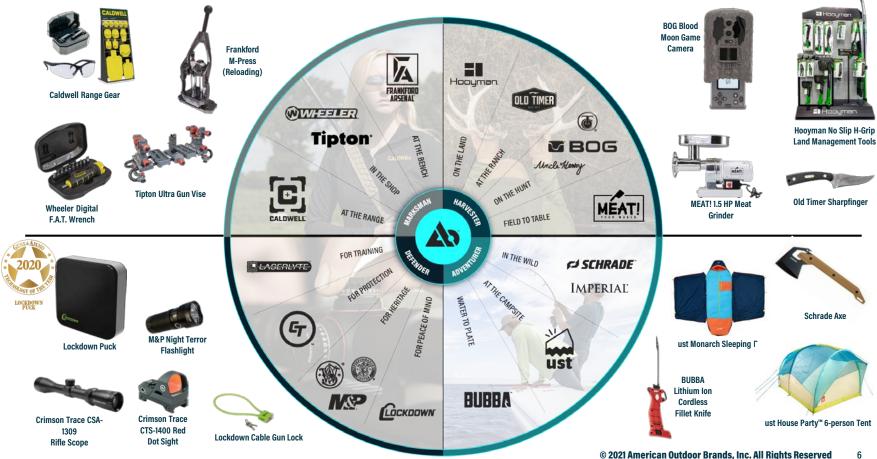

(b) Estimated market size per AOUT management's estimates.



## **FAVORABLE MACRO TRENDS**

#### **OUTDOOR PARTICIPATION TRENDING**

46%

Percentage of all campers who either started camping for the first time in 2020 or restarted after having not camped in recent years (KOA)

### ~3M

More fishing licenses sold nationwide in 2020 than 2019, a 14% increase, according to the Recreational Boating and Fishing Foundation

New firearms owners entered the market in 2020 - According to the NSSF, an estimated 40% of the approx, 21 million adjusted NICS through the end of 2020

More hunters in 2020. The NSSF has indicated that hunting license sales have grown 7.5% vs. 2019. This could mean 1M new hunters entered the market in 2020







## **DIVERSE PORTFOLIO OF 20 EARLY-STAGE CONSUMER BRANDS**



# THE "DOCK AND UNLOCK" FORMULA

Brand A x AOB Dock (Strategy + Resources) = Brand A + ∞ Unlocked Potential



- ✓ Using our "Dock and Unlock"™ formula, we leverage our brand lanes to reframe our brands' growth potential
- ✓ Thereby creating "Permission to Play" in new product categories and establishing entrance into wholly new, large addressable markets
- **V** Resulting in a family of brands with significant runway for growth, **TAKING BRANDS "FROM NICHE TO KNOWN"™**



## Ab

## "DOCK & UNLOCK"™ CASE STUDY

Our Brand Lane structure and product development capabilities allow us to create wholly new brands that have the potential to deliver strong, incremental, organic growth.



**Net Sales** 



## "DOCK & UNLOCK"™ CASE STUDY

# BUBBY

From water to plate, BUBBA provides anglers with