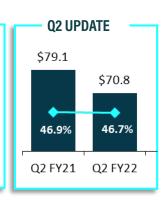

| <b>✓</b>         | <b>✓</b>            | <b>✓</b>       |                      |
|            | BUBBA             | Water to Plate                              | <b>✓</b>         | <b>✓</b>            | <b>✓</b>       | <b>V</b>             |

**Growth Opportunities** 



## LEVERAGEABLE MODEL DRIVES PROFITABILITY



- Historical net sales driven by both organic and inorganic growth (5 primary acquisitions completed since FY2016)
- ✓ Significant sales growth within e-commerce channel growth expected to continue through leveraging brand lane platforms
- ✓ "Dock & Unlock"™ strategy allows for expansion into new product categories providing AOUT's young brands with significant runway for growth
  - Gross margins stabilized from impacts of tariffs and unfavorable manufacturing variances







- Harvested cost savings from plant consolidations to reinvest in AOUT's brand lane platforms for future growth while steadying impacts from tariffs and manufacturing variances
- Leverage of fixed G&A costs, brand lanes and e-commerce investments expected to yield significant EBITDAS contribution as the business scales



te: US\$ in millions. Fiscal year ended April 30. Adjusted EBITDAS is defined as GAAP net income/(loss) before interest, taxes, depreciation, amortization, and stock compensation expense and excludes certain items we consider non-routine. See slide 21 for a reconciliation of Adjusted EBITDAS. Financials for FY2019 include activity for the period subsequent to the acquisition of LaserLyte. Financials for FY2019 include activity for the period subsequent to the acquis