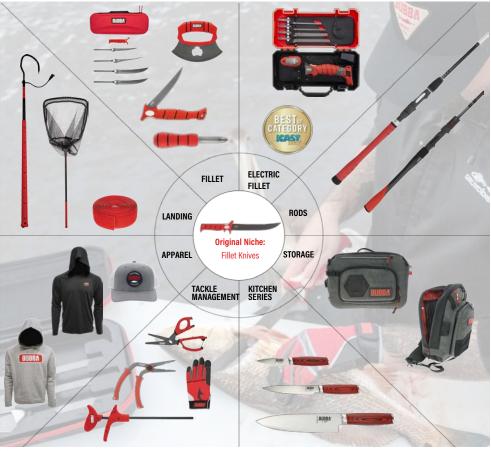

# BUBBY

From water to plate, BUBBA provides anglers with kick-ass tools to enjoy the ultimate lifestyle of adventure

BUBBA >>>

#### From Niche To Known™

- ✓ Expanded potential by dropping "Blade" from the name and positioned it to capture the "water to plate" lifestyle
- Entered new product categories in which it now has "Permission to Play", reaching a wider audience beyond just salt water fishing

73.1% sales growth in **FY21** 

4 New Distribution
Onboard new customers that reflect our brands' expanded 'permission to play'

BUBBA, our fishing lifestyle brand known for its high-quality angling equipment and apparel and situated in the Adventurer brand lane, entered an entirely new product category by launching its newest product line, the Kitchen Series, a collection of high-end chef knives designed to complement the Water to Plate\* lifestyle.