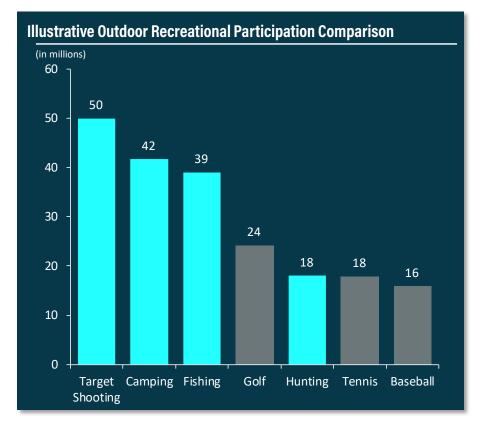

ed on a 2017 report issued by the Outdoor Industry Association. (b) Estimated market size per AOUT management's estimates.



## **FAVORABLE MACRO TRENDS**

#### **OUTDOOR PARTICIPATION TRENDING**

46%

Percentage of all campers who either started camping for the first time in 2020 or restarted after having not camped in recent years (KOA)

### ~3M

More fishing licenses sold nationwide in 2020 than 2019, a 14% increase, according to the Recreational Boating and Fishing Foundation

New firearms owners entered the market in 2020 - According to the NSSF, an estimated 40% of the approx, 21 million adjusted NICS through the end of 2020

More hunters in 2020. The NSSF has indicated that hunting license sales have grown 7.5% vs. 2019. This could mean 1M new hunters entered the market in 2020







## **DIVERSE PORTFOLIO OF 20 EARLY-STAGE CONSUMER BRANDS**



# THE "DOCK AND UNLOCK" FORMULA

Brand A x AOB Dock (Strategy + Resources) = Brand A + ∞ Unlocked Potential



- ✓ Using our "Dock and Unlock"™ formula, we leverage our brand lanes to reframe our brands' growth potential
- ✓ Thereby creating "Permission to Play" in new product categories and establishing entrance into wholly new, large addressable markets
- **V** Resulting in a family of brands with significant runway for growth, **TAKING BRANDS "FROM NICHE TO KNOWN"™**



## Ab

## "DOCK & UNLOCK"™ CASE STUDY

Our Brand Lane structure and product development capabilities allow us to create wholly new brands that have the potential to deliver strong, incremental, organic growth.



**Net Sales** 



## "DOCK & UNLOCK"™ CASE