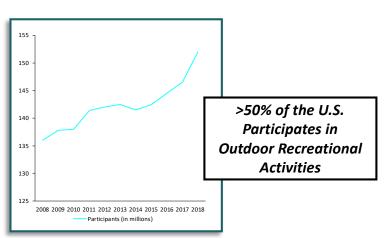

## **FAVORABLE MACRO TRENDS**

#### **OUTDOOR PARTICIPATION TRENDING**

46%

Percentage of all campers who either started camping for the first time in 2020 or restarted after having not camped in recent years (KOA)