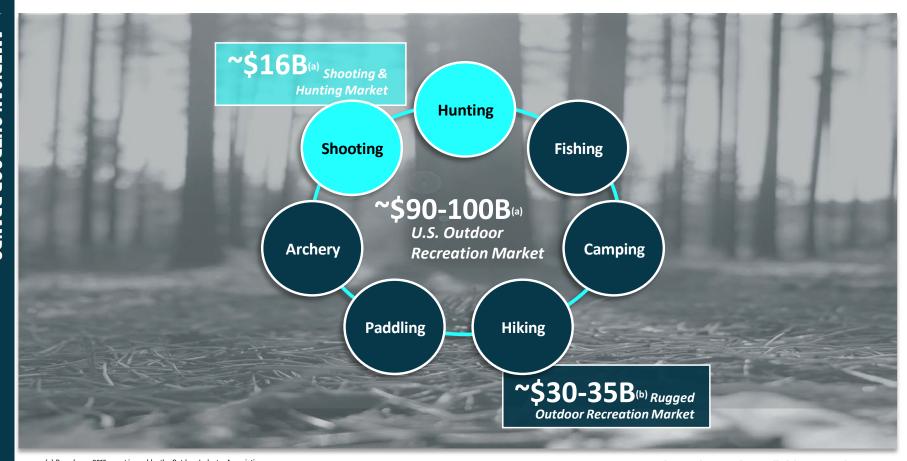

## **AMERICAN OUTDOOR BRANDS**

Building **authentic**, **lifestyle brands** that help consumers **make the most out of the moments that matter**:

- ✓ Large, passion-driven industry (\$30-35 billion)(a)
- ✓ Favorable macro trends (fishing, hunting, personal protection, shooting sports, camping, and hiking)
- ✓ Diverse portfolio of 20 early-stage consumer brands
- ✓ Innovative "Dock & Unlock"™ formula fuels brand growth
- ✓ Leverageable model drives profitability
- ✓ **Strong balance sheet** supports organic growth & acquisitions

## LARGE, PASSION-DRIVEN INDUSTRY

<sup>(</sup>a) Based on a 2017 report issued by the Outdoor Industry Association. (b) Estimated market size per AOUT management's estimates.