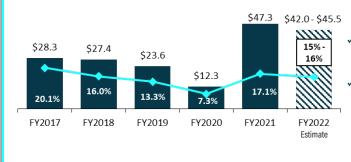

## LEVERAGEABLE MODEL DRIVES PROFITABILITY

- Historical net sales driven by both organic and inorganic growth (5 primary acquisitions completed since FY2016)
- ✓ Significant sales growth within e-commerce channel growth expected to continue through leveraging brand lane platforms
- ✓ "Dock & Unlock"™ strategy allows for expansion into new product categories providing AOUT's young brands with significant runway for growth
  - Gross margins stabilized from impacts of tariffs and unfavorable manufacturing variances

- Harvested cost savings from plant consolidations to reinvest in AOUT's brand lane platforms for future growth while steadying impacts from tariffs and manufacturing variances
- Leverage of fixed G&A costs, brand lanes and e-commerce investments expected to yield significant EBITDAS contribution as the business scales

te: US\$ in millions. Fiscal year ended April 30. Adjusted EBITDAS is defined as GAAP net income/(loss) before interest, taxes, depreciation, amortization, and stock compensation expense and excludes certain items we consider non-routine. See slide 21 for a reconciliation of Adjusted EBITDAS. Financials for FY2019 include activity for the period subsequent to the acquisition of LaserLyte. Financials for FY2019 include activity for the period subsequent to the acquisitions of Taylor Brands, LLC, Crimson Trace, and UST. FY2022 financial guidance per AOUT Management's estimates is based on information available to Management at the time presented and is subject to change in the future especially in light of the difficulty in assessing and predicting with precision any market dynamics and changes which are beyond Management's estimates in a control of the difficulty in assessing and control.

## **FINANCIAL OUTLOOK AND DRIVERS**

|                          | FY22                           | Long-Term (4-5 Years)  | Long-Term Drivers                                                                                                                                                       |
|--------------------------|--------------------------------|------------------------|-------------------------------------------------------------------------------------------------------------------------------------------------------------------------|
| Net Sales <sup>(1)</sup> | \$280M — \$285M                | 8%-10% CAGR            | <ul> <li>✓ Expand market share</li> <li>✓ New product categories</li> <li>✓ New consumer markets</li> <li>✓ New distribution</li> </ul>                                 |
| Adjusted EBITDAS         | \$42.0M — \$45.5M              | Mid to high<br>teens % | <ul> <li>✓ High level of operating leverage from existing brand lane platform</li> <li>✓ Adjusted EBITDAS margins expected to increase with net sales growth</li> </ul> |
| Capital<br>Expenditures  | \$7.5M — \$8.5M <sup>(2)</sup> | N/A                    | <ul> <li>✓ Long-term will primarily be maintenance<br/>capex related to product tooling</li> </ul>                                                                      |