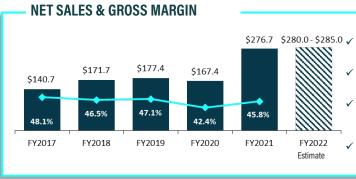

## LEVERAGEABLE MODEL DRIVES PROFITABILITY

- Historical net sales driven by both organic and inorganic growth (5 primary acquisitions completed since FY2016)
- ✓ Significant sales growth within e-commerce channel growth expected to continue through leveraging brand lane platforms
- ✓ "Dock & Unlock"™ strategy allows for expansion into new product categories providing AOUT's young brands with significant runway for growth
  - Gross margins stabilized from impacts of tariffs and unfavorable manufacturing variances

- Harvested cost savings from plant consolidations to reinvest in AOUT's brand lane platforms for future growth while steadying impacts from tariffs and manufacturing variances
- Leverage of fixed G&A costs, brand lanes and e-commerce investments expected to yield significant EBITDAS contribution as the business scales

te: US\$ in millions. Fiscal year ended April 30. Adjusted EBITDAS is defined as GAAP net income/(loss) before interest, taxes, depreciation, amortization, and stock compensation expense and excludes certain items we consider non-routine. See slide 21 for a reconciliation of Adjusted EBITDAS. Financials for FY2019 include activity for the period subsequent to the acquisition of LaserLyte. Financials for FY2019 include activity for the period subsequent to the acquisitions of Taylor Brands, LLC, Crimson Trace, and UST. FY2022 financial guidance per AOUT Management's estimates is based on information available to Management at the time presented and is subject to change in the future especially in light of the difficulty in assessing and predicting with precision any market dynamics and changes which are beyond Management's estimates in a control of the difficulty in assessing and control.