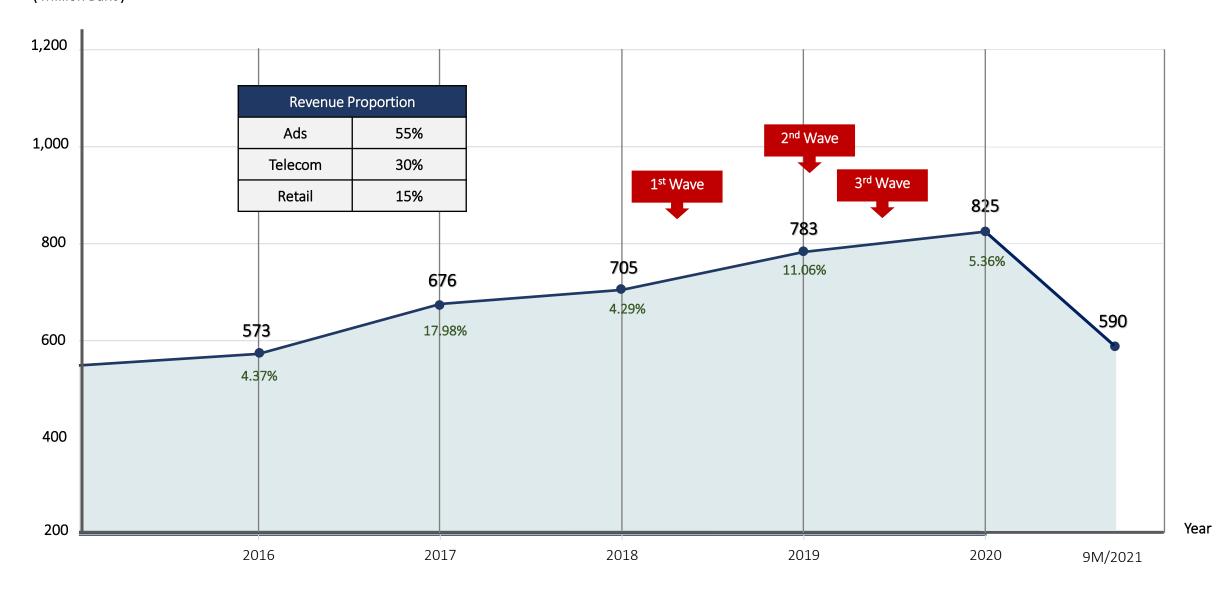

ng and Administration                           | (264)   | (309)   | (15%)   |
| Financial Cost                                       | (550)   | (560)   | (2%)    |
| Profit Attributable to Equity Holders of the Company | 108     | 822     | (87%)   |





#### DPS / EPS

(30 Sep)



| Consolidated cash flow                   | 9M/2021 | 9M/2020 |
|------------------------------------------|---------|---------|
| Net cash flows from operating activities | 1,913   | 4,065   |
| Net Cash flows from investing activities | (1,413) | (3,096) |
| Net Cash flows from financing activities | (1,201) | 610     |

#### COVID-19 Effect : Road



Traffic x 1,000/Day



### COVID-19 Effect : Rail



Ridership x 1,000/Day



#### Covid-19 Effect : Commercial Development



CD Revenue ( Million Baht )









# Disclaimer

The information in this presentation has been prepared by Bangkok Expressway and Metro Public Company Limited (BEM) and is general background information about BEM's activities current as at date of this presentation. This presentation is not intended to provide the basis of any investment decision, nor to substitute your own analysis and investigation and should not be considered as a recommendation to any recipient of this presentation. Before acting on any information you should consider the appropriateness of the information having regard to these matters, any relevant offer document and in particular, you should seek independent financial advice. All securities or instrument transactions involve risks and uncertainties which may cause the actual results, performa