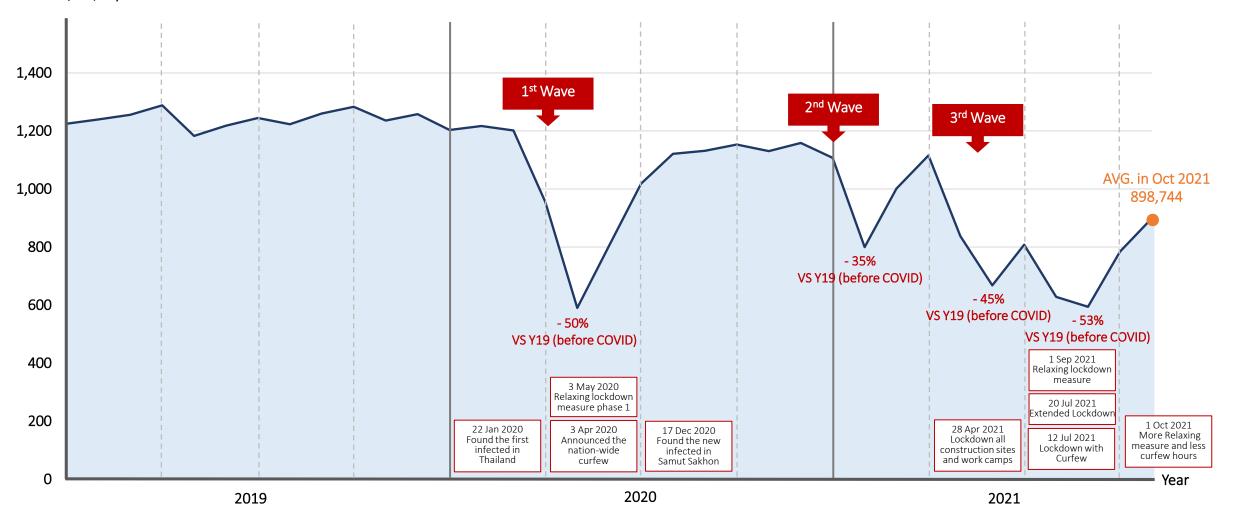

| 278     | 295     | (6%)    |
| Expense                                              | (1,537) | (2,026) | (24%)   |
| Selling and Administration                           | (264)   | (309)   | (15%)   |
| Financial Cost                                       | (550)   | (560)   | (2%)    |
| Profit Attributable to Equity Holders of the Company | 108     | 822     | (87%)   |





#### DPS / EPS

(30 Sep)



| Consolidated cash flow                   | 9M/2021 | 9M/2020 |
|------------------------------------------|---------|---------|
| Net cash flows from operating activities | 1,913   | 4,065   |
| Net Cash flows from investing activities | (1,413) | (3,096) |
| Net Cash flows from financing activities | (1,201) | 610     |

#### COVID-19 Effect : Road



Traffic x 1,000/Day



### COVID-19 Effect : Rail



Ridership x 1,000/Day



#### Covid-19 Effect : Commercial Development



CD Revenue ( Million Baht )









# Disclaimer

The information in this presentation has been prepared by Bangkok Expressway and Metro Public Company Limited (BEM) and is general background information about BEM's activities current as at date of this presentation. This presentation is not intended to provide the basis of any investment decision, nor to substitute your own analysis and investigation and should not be considered as a recommendation to any recipient of this presentation. Before acting on any information you should consider the appropriateness of the information having regard to these matters, any relevant offer document and in particular, you should seek independent f