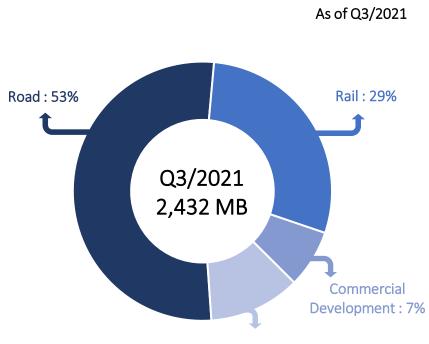

#### Average Daily Revenue

**REVENUE BREAKDOWN** 

Others: 11%

| Consolidated cash flow                               | Q3/2021 | Q3/2020 | %Change |
|------------------------------------------------------|---------|---------|---------|
| Total Revenue:                                       | 2,432   | 3,867   | (37%)   |
| Expressway Business                                  | 1,278   | 2,174   | (40%)   |
| Rail Business                                        | 700     | 1,210   | (42%)   |
| Commercial Development                               | 176     | 215     | (18%)   |
| Others                                               | 278     | 295     | (6%)    |
| Expense                                              | (1,537) | (2,026) | (24%)   |
| Selling and Administration                           | (264)   | (309)   | (15%)   |
| Financial Cost                                       | (550)   | (560)   | (2%)    |
| Profit Attributable to Equity Holders of the Company | 108     | 822     | (87%)   |