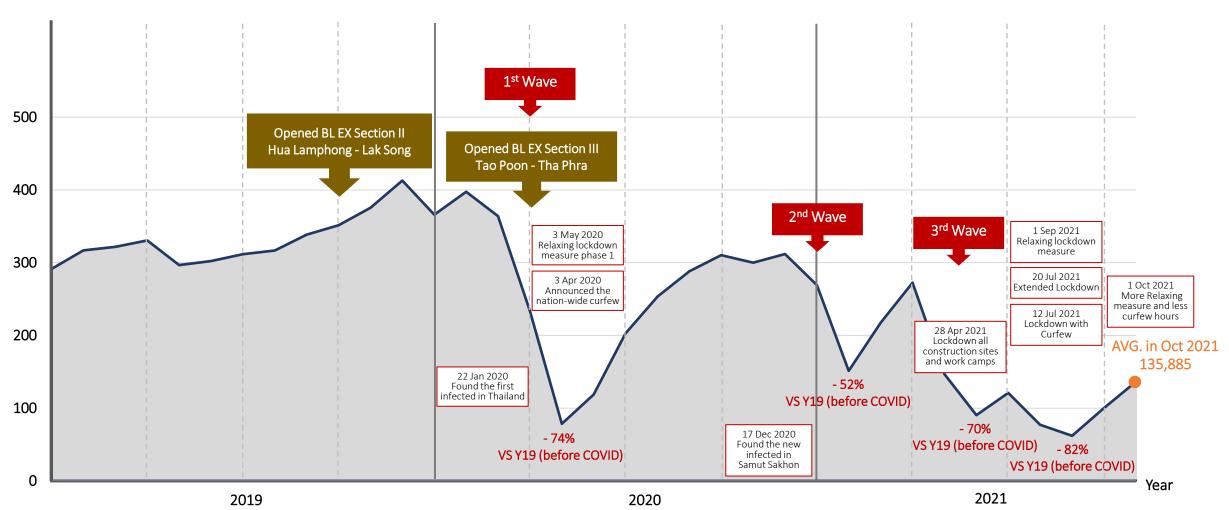

| (1,537) | (2,026) | (24%)   |
| Selling and Administration                           | (264)   | (309)   | (15%)   |
| Financial Cost                                       | (550)   | (560)   | (2%)    |
| Profit Attributable to Equity Holders of the Company | 108     | 822     | (87%)   |





#### DPS / EPS

(30 Sep)



| Consolidated cash flow                   | 9M/2021 | 9M/2020 |
|------------------------------------------|---------|---------|
| Net cash flows from operating activities | 1,913   | 4,065   |
| Net Cash flows from investing activities | (1,413) | (3,096) |
| Net Cash flows from financing activities | (1,201) | 610     |

#### COVID-19 Effect : Road



Traffic x 1,000/Day



### COVID-19 Effect : Rail



Ridership x 1,000/Day



#### Covid-19 Effect : Commercial Development



CD Revenue ( Million Baht )









# Disclaimer

The information in this presentation has been prepared by Bangkok Expressway and Metro Public Company Limited (BEM) and is general background information about BEM's activities current as at date of this presentation. This presentation is not intended to provide the basis of any investment decision, nor to substitute your own analysis and investigation and should not be considered as a recommendation to any recipient of this presentation. Before acting on any information you should consider the appropriateness of the information having regard to these matters, any relevant offer document and in particular, you should seek independent financial advice. All securities or instrument transacti