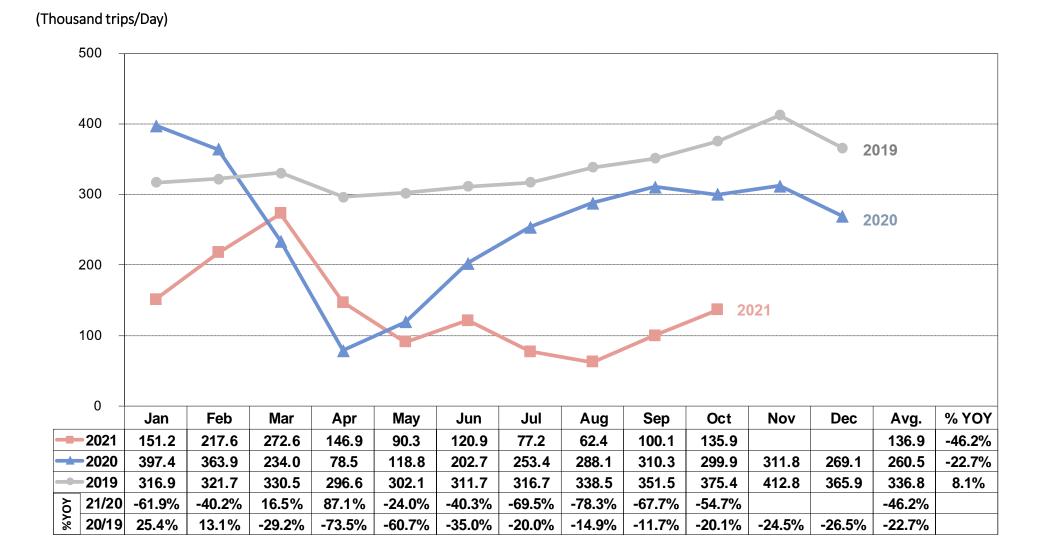

### Bangkok Expressway and Metro Public Company Limited (BEM) ANALYST MEETING Q3/2021



#### Average Traffic Volume







#### Average Toll Revenue





3







#### Average Daily Revenue











**REVENUE BREAKDOWN** 



Others: 11%

| Consolidated cash flow                               | Q3/2021 | Q3/2020 | %Change |
|------------------------------------------------------|---------|---------|---------|
| Total Revenue:                                       | 2,432   | 3,867   | (37%)   |
| Expressway Business                                  | 1,278   | 2,174   | (40%)   |
| Rail Business                                        | 700     | 1,210   | (42%)   |
| Commercial Development                               | 176     | 215     | (18%)   |
| Others                                               | 278     | 295     | (6%)    |
| Expense                                              | (1,537) | (2,026) | (24%)   |
| Selling and Administrat