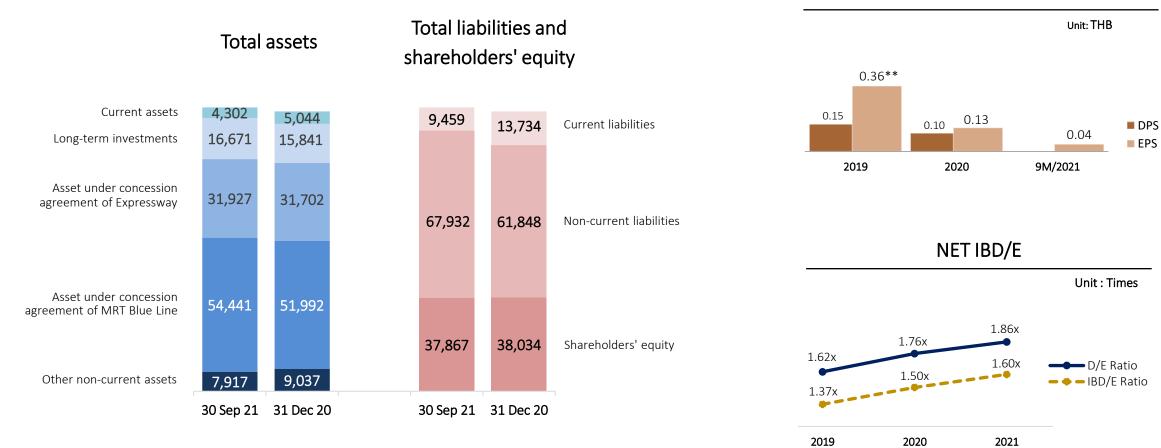

#### DPS / EPS

(30 Sep)

| Consolidated cash flow                   | 9M/2021 | 9M/2020 |
|------------------------------------------|---------|---------|
| Net cash flows from operating activities | 1,913   | 4,065   |
| Net Cash flows from investing activities | (1,413) | (3,096) |
| Net Cash flows from financing activities | (1,201) | 610     |