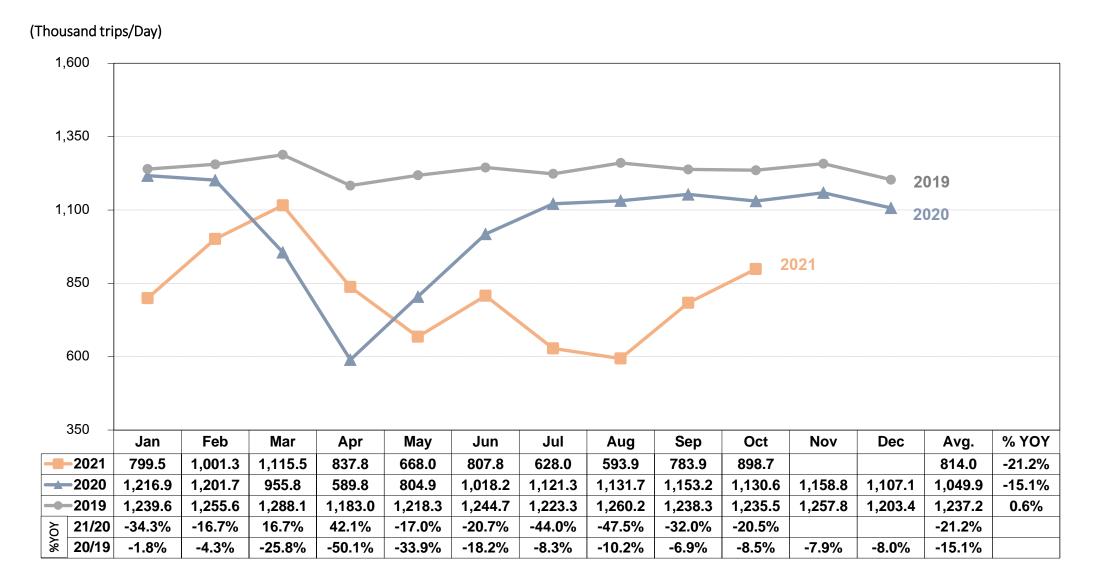

### Bangkok Expressway and Metro Public Company Limited (BEM) ANALYST MEETING Q3/2021



#### Average Traffic Volume







#### Average Toll Revenue





3







#### Average Daily Revenue











**REVENUE BREAKDOWN** 



Others: 11%

| Consolidated cash flow                               | Q3/2021 | Q3/2020 | %Change |
|------------------------------------------------------|---------|---------|---------|
| Total Revenue:                                       | 2,432   | 3,867   | (37%)   |
| Expressway Business                                  | 1,278   | 2,174   | (40%)   |
| Rail Business                                        | 700     | 1,210   | (42%)   |
| Commercial Development                               | 176     | 215     | (18%)   |
| Others                                               | 278     | 295     | (6%)    |
| Expense                                              | (1,537) | (2,02