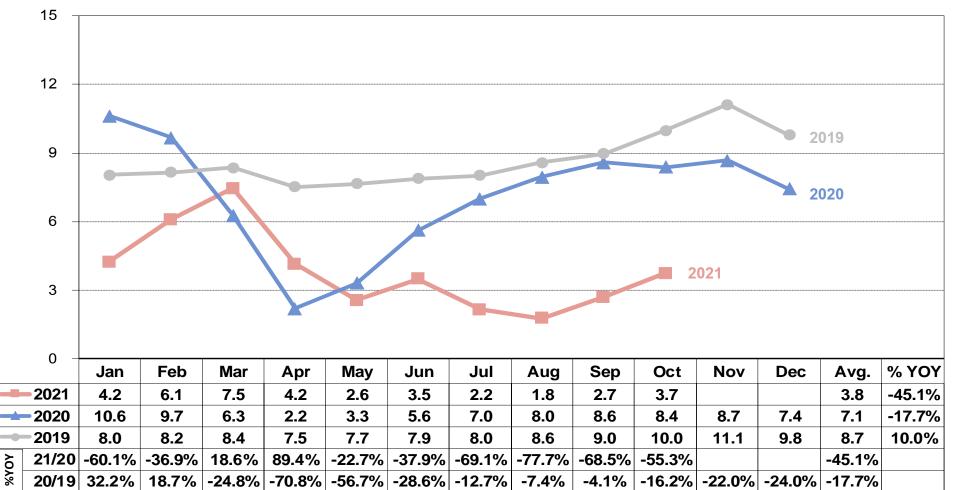

#### Average Traffic Volume

#### Average Toll Revenue

3

#### Average Daily Revenue

**REVENUE BREAKDOWN** 

Others: 11%

| Consolidated cash flow                               | Q3/2021 | Q3/2020 | %Change |
|------------------------------------------------------|---------|---------|---------|
| Total Revenue:                                       | 2,432   | 3,867   | (37%)   |
| Expressway Business                                  | 1,278   | 2,174   | (40%)   |
| Rail Business                                        | 700     | 1,210   | (42%)   |
| Commercial Development                               | 176     | 215     | (18%)   |
| Others                                               | 278     | 295     | (6%)    |
| Expense                                              | (1,537) | (2,026) | (24%)   |
| Selling and Administration                           | (264)   | (309)   | (15%)   |
| Financial Cost                                       | (550)   | (560)   | (2%)    |
| Profit Attributable to Equity Holders of the Company | 108     | 822     | (87%)   |