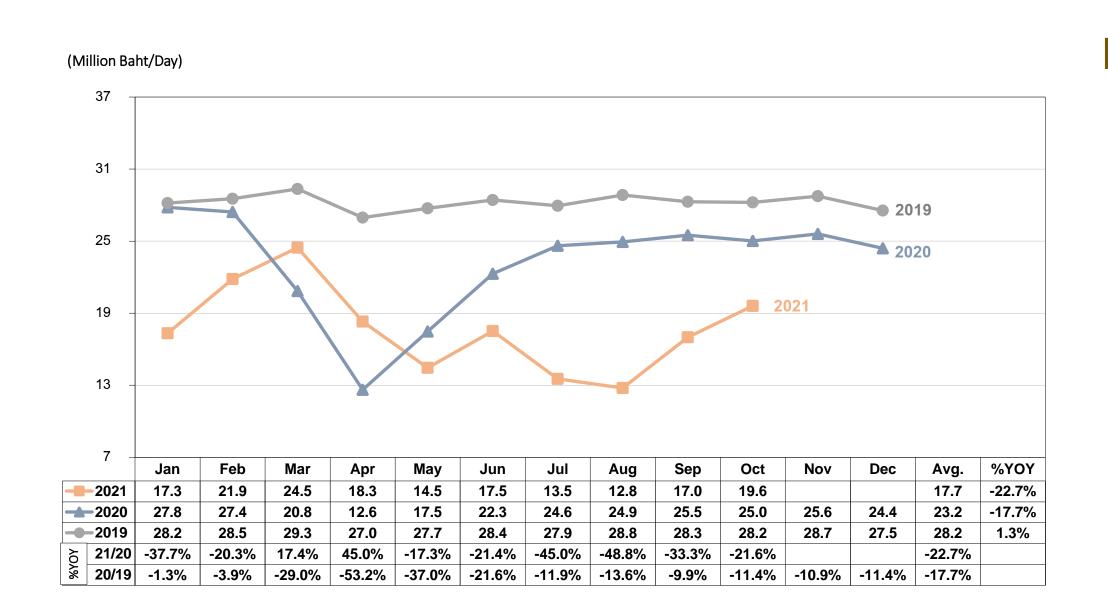

### Bangkok Expressway and Metro Public Company Limited (BEM) ANALYST MEETING Q3/2021



#### Average Traffic Volume







#### Average Toll Revenue





3







#### Average Daily Revenue











**REVENUE BREAKDOWN** 



Others: 11%

| Consolidated cash flow                               | Q3/2021 | Q3/2020 | %Change |
|------------------------------------------------------|---------|---------|---------|
| Total Revenue:                                       | 2,432   | 3,867   | (37%)   |
| Expressway Business                                  | 1,278   | 2,174   | (40%)   |
| Rail Business                                        | 700     | 1,210   | (42%)   |
| Commercial Development                               | 176     | 215     | (18%)   |
| Others                                               | 278     | 295     | (6%)    |
| Expense                                              | (1,537) | (2,026) | (24%)   |
| Selling and Ad