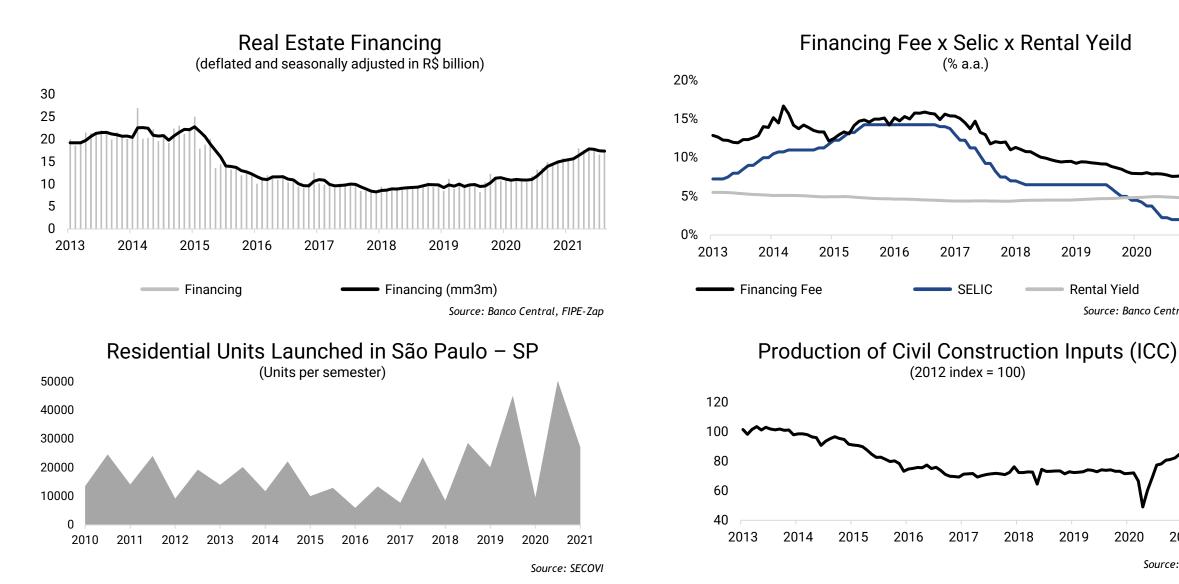

#### **Macroeconomic data**

• Maintenance of high levels of real estate financing levels;

• Even with the recent highs in the SELIC, there was no increase in real estate financing fee of the same magnitude.

Dexco

2019

**Rental Yield** 

2020

2020

2021

Source: IBGE

Source: Banco Central, FIPE-Zap