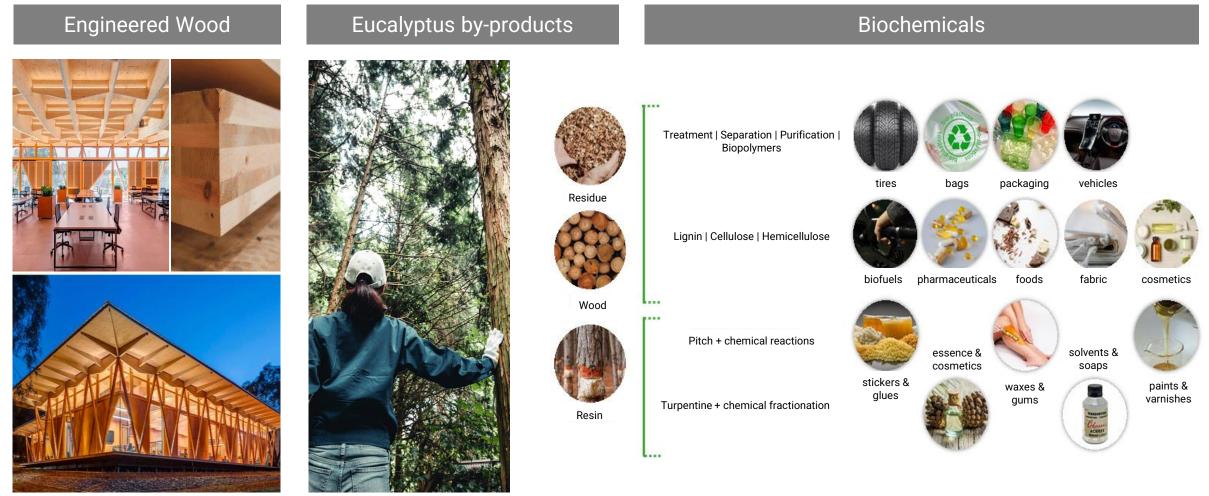

## **Antecipar tendências**

Wood Division

• Forestry | Alternative Uses of Wood.