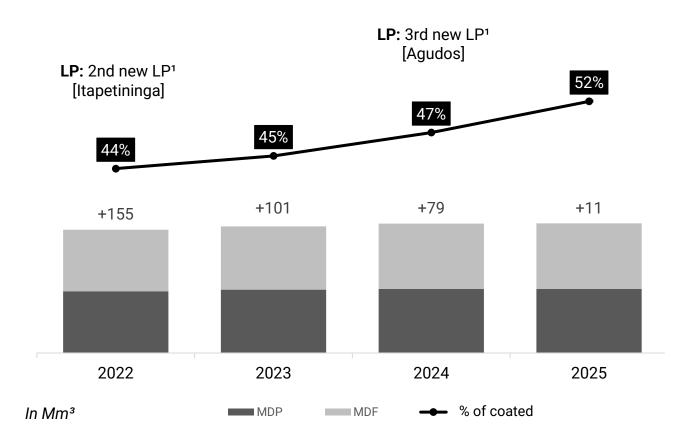

### **Build resilience**

Wood Division

• Duratex Brazil Export Strategy | Expansion potential (m<sup>3</sup>/year).