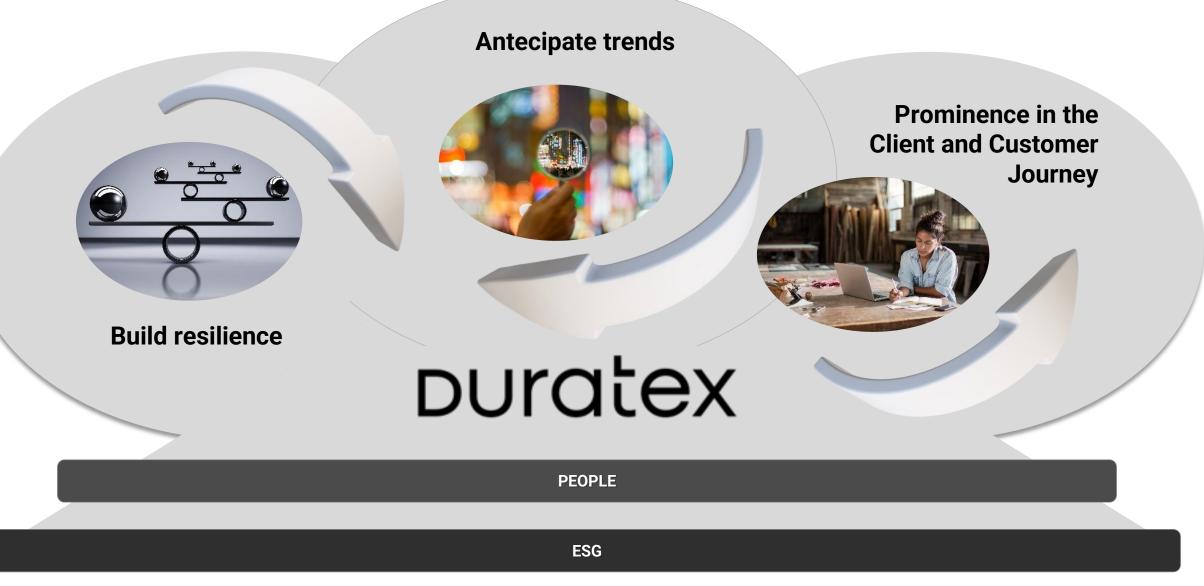

### **Strategic Pillars**

Wood Division

### **Build resilience**

Wood Division

• Production Capacity of Duratex Brasil Panels with 100% BP occupancy.

## **Antecipar tendências**

Wood Division

• Forestry | Alternative Uses of Wood.

### **Prominence in the Client Journey**

Wood Division

**O** Go to Market | Customer Segmentation and Service Model.

Dexco