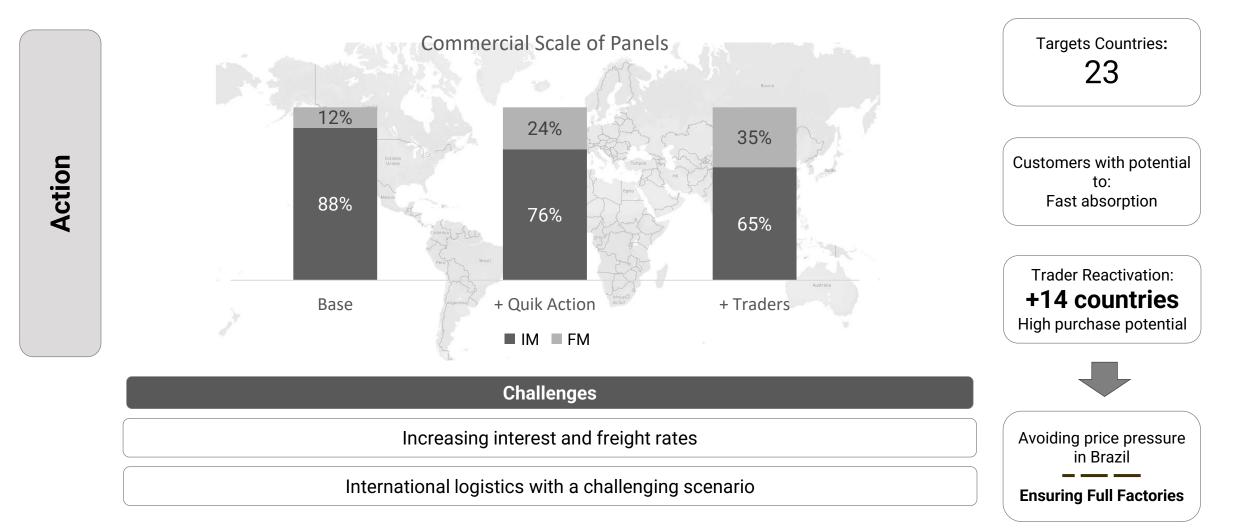

### **Build resilience**

Wood Division

• Duratex Brazil Export Strategy | Expansion potential (m<sup>3</sup>/year).