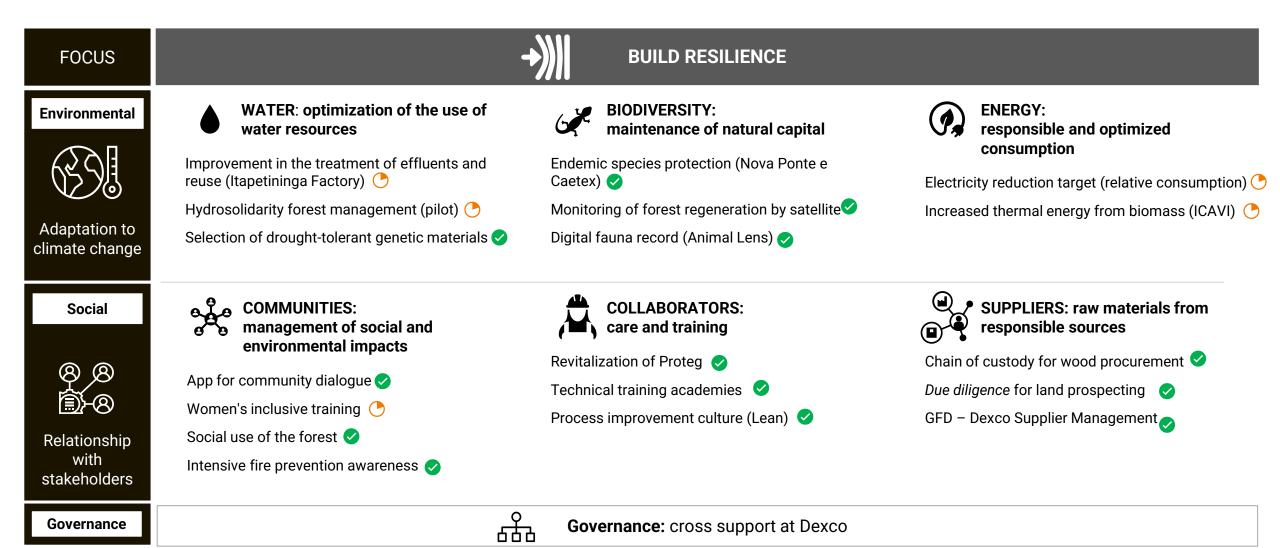

#### Wood Division

• Ongoing and Future Projects.

Dexco

#### Wood Division

**O** Ongoing and Future Projects.

| FOCUS                                |                                                                                                                                          | TE TRENDS                                                                                                                                                       | PROMINENCE IN THE CLIENT AND                                                                                                                                                                                                                                                                                                                                                                                                                                                                                                                                                                                                                                                                                                                                                                                                                                                                                                                                                                                                                                                                                                                                                                                                                                                                                                                                                                                                                                                                                                                                                                                                                                                                                                                                                                                                                                                                                                                                                                                                                                                                                                  |
|--------------------------------------|------------------------------------------------------------------------------------------------------------------------------------------|-----------------------------------------------------------------------------------------------------------------------------------------------------------------|-------------------------------------------------------------------------------------------------------------------------------------------------------------------------------------------------------------------------------------------------------------------------------------------------------------------------------------------------------------------------------------------------------------------------------------------------------------------------------------------------------------------------------------------------------------------------------------------------------------------------------------------------------------------------------------------------------------------------------------------------------------------------------------------------------------------------------------------------------------------------------------------------------------------------------------------------------------------------------------------------------------------------------------------------------------------------------------------------------------------------------------------------------------------------------------------------------------------------------------------------------------------------------------------------------------------------------------------------------------------------------------------------------------------------------------------------------------------------------------------------------------------------------------------------------------------------------------------------------------------------------------------------------------------------------------------------------------------------------------------------------------------------------------------------------------------------------------------------------------------------------------------------------------------------------------------------------------------------------------------------------------------------------------------------------------------------------------------------------------------------------|
| Environmental                        | CARBON MARKET: tracking<br>mechanisms<br>Maintanence of the positive balance<br>Carbon stored in products (pilot)<br>Inventory Evolution | ECO-EFFICIENT PROCESSES:<br>continuous improvement<br>Alternative destinations for waste (zero landfill<br>goal)<br>Reduction of relative water uptake (target) | <ul> <li>IMPROVEMENT IN PRODUCTS:</li> <li>differentiated proposals</li> <li>E1: Production of low-formaldehyde panels<br/>(2025 target)</li> <li>100% of those coated with antiviral protection</li> </ul>                                                                                                                                                                                                                                                                                                                                                                                                                                                                                                                                                                                                                                                                                                                                                                                                                                                                                                                                                                                                                                                                                                                                                                                                                                                                                                                                                                                                                                                                                                                                                                                                                                                                                                                                                                                                                                                                                                                   |
| Adaptation to climate change         | Inventory Evolution ()<br>Enable the sale of carbon credits ()                                                                           | Reduction of mineral fertilizers<br>(composting/circular economy) 🤣                                                                                             | by 2022 🕐                                                                                                                                                                                                                                                                                                                                                                                                                                                                                                                                                                                                                                                                                                                                                                                                                                                                                                                                                                                                                                                                                                                                                                                                                                                                                                                                                                                                                                                                                                                                                                                                                                                                                                                                                                                                                                                                                                                                                                                                                                                                                                                     |
| Social                               | CERTIFICATION OF FUNDED: value chain development                                                                                         | DISSEMINATION OF THE BUSINESS'S<br>ROLE: engagement with diverse<br>audiences                                                                                   | String S |
| & &<br>≣}-⊗                          | 100% of areas certified by 2025 🕑<br>Factory supply guarantee <                                                                          | Arvorar Space <<br>Multilateral forums (FSC, Ibá, Fórum Florestal                                                                                               |                                                                                                                                                                                                                                                                                                                                                                                                                                                                                                                                                                                                                                                                                                                                                                                                                                                                                                                                                                                                                                                                                                                                                                                                                                                                                                                                                                                                                                                                                                                                                                                                                                                                                                                                                                                                                                                                                                                                                                                                                                                                                                                               |
| Relationship<br>with<br>stakeholders |                                                                                                                                          | Paulista, city councils) <<br>Local initiatives (visits, lectures, educational<br>gardens) 🔮                                                                    |                                                                                                                                                                                                                                                                                                                                                                                                                                                                                                                                                                                                                                                                                                                                                                                                                                                                                                                                                                                                                                                                                                                                                                                                                                                                                                                                                                                                                                                                                                                                                                                                                                                                                                                                                                                                                                                                                                                                                                                                                                                                                                                               |
| Governance                           | 669                                                                                                                                      | Governance: cross support at Dexco                                                                                                                              |                                                                                                                                                                                                                                                                                                                                                                                                                                                                                                                                                                                                                                                                                                                                                                                                                                                                                                                                                                                                                                                                                                                                                                                                                                                                                                                                                                                                                                                                                                                                                                                                                                                                                                                                                                                                                                                                                                                                                                                                                                                                                                                               |