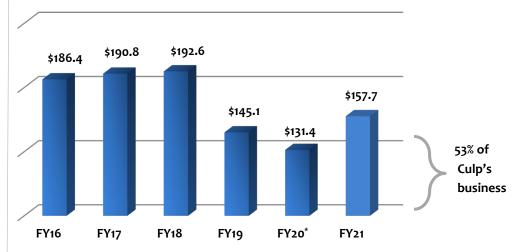

#### Mattress Fabric Sales (\$ millions)

#### Mattress Fabric Operating Income (\$ millions)

<sup>\*</sup> Results significantly affected by COVID-19 pandemic in fourth quarter