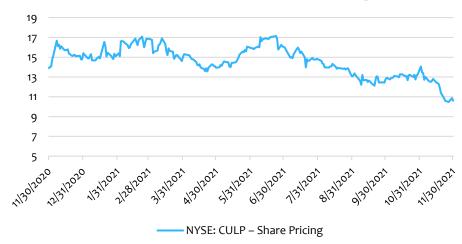

### **NYSE: CULP - Share Pricing**

- (1) Based on annual indicated dividend of \$0.46 per share and closing stock price of \$10.61 on November 30, 2021.
- (2) As of November 30, 2021
- 3) As of October 31, 2021