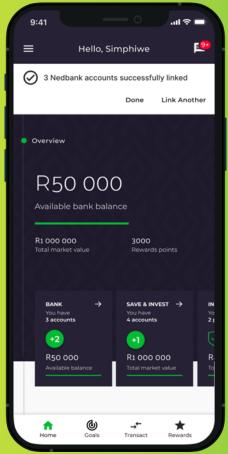

Digitalisation of our customer and adviser experiences groupwide

## Saving the business R750m by 2022







Reduced variable costs

Lowering occupancy levels

30-40%

16%

contribution to our overall cost saving target

Rectify

Simplify





Rectify Simplify Amplify









## **Active Digital users**





Old Mutual Insure

515

claims per month versus 280 before

Restructuring IT partners

10%

of our costs have been reduced

Single Human
Capital Platform
across OML

**Rectify** Simplify





Finalist in the
2021 IDC Global
Awards for
Excellence in
Digital
Innovation

8000

using the platform daily

Rectify Simplify





**Rectify Simplify** 











175

robots across 50 processes

Executing

44 000

Transactions a week

**DataRobot** 



Attracting and retaining new customers through renewed access, efficiency, simplicity and relevance

## Operating Margin

Streamlining the inefficiencies inherent in a non-digital, legacy system

## Capital Efficiency

Enabling us to make the right decisions through better data

Rectify Simplify