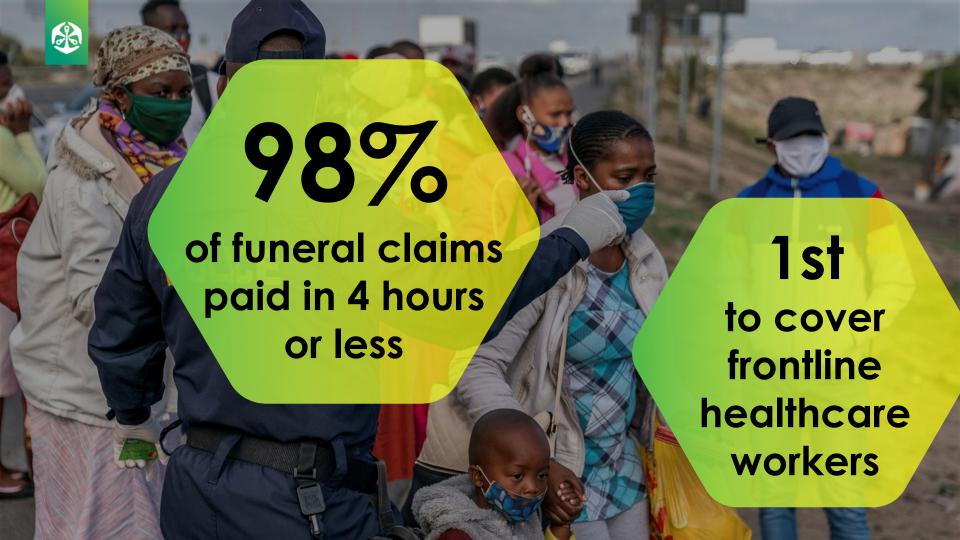

## **Active Digital users**

Old Mutual Insure

515

claims per month versus 280 before

Restructuring IT partners

10%

of our costs have been reduced

Single Human
Capital Platform
across OML