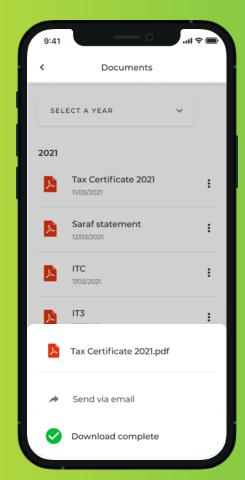

Digitalisation of our customer and adviser experiences groupwide

## Saving the business R750m by 2022







Reduced variable costs

Lowering occupancy levels

30-40%

16%

contribution to our overall cost saving target

Rectify

Simplify





Rectify Simplify Amplify









## **Active Digital users**





Old Mutual Insure

515

claims per month versus 280 before

Restructuring IT partners

10%

of our costs have been reduced

Single Human
Capital Platform
across OML

**Rectify** Simplify





Finalist in the
2021 IDC Global
Awards for
Excellence in
Digital
Innovation

8000

using the platform daily

Rectify Simplify





**Rectify Simplify** 











175

robots across 50 processes

Executing

44 000

Transactions a week

**DataRobot** 



Attracting and retaining new customers through renewed access, efficiency, simplicity and relevance

## Operating Margin

Streamlining the inefficiencies inherent in a non-digital, legacy system

## Capital Efficiency

Enabling us to make the right decisions through better data

Rectify Simplify