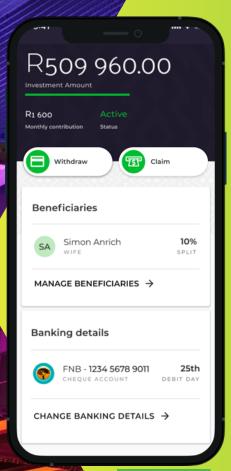

Digitalisation of our customer and adviser experiences groupwide

## **Active Digital users**

Old Mutual Insure

515

claims per month versus 280 before

Restructuring IT partners

10%

of our costs have been reduced

Single Human
Capital Platform
across OML