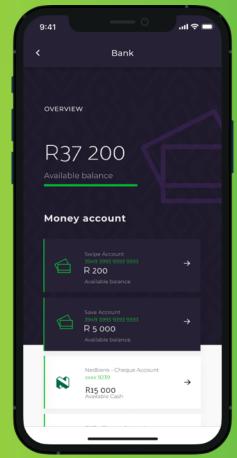

Digitalisation of our customer and adviser experiences groupwide

## Saving the business R750m by 2022







Reduced variable costs

Lowering occupancy levels

30-40%

16%

contribution to our overall cost saving target

Rectify

Simplify





Rectify Simplify Amplify









## **Active Digital users**





Old Mutual Insure

515

claims per month versus 280 before

Restructuring IT partners

10%

of our costs have been reduced

Single Human
Capital Platform
across OML

**Rectify** Simplify





Finalist in the
2021 IDC Global
Awards for
Excellence in
Digital
Innovation

8000

using the platform daily

Rectify Simplify





**Rectify Simplify** 











175

robots across 50 processes

Executing

44 000

Transactions a week

**DataRobot** 



Attracting and retaining new customers through renewed access, efficiency, simplicity and relevance

## Operating Margin

Streamlining the inefficiencies inherent in a non-digital, legacy system

## Capital Efficiency

Enabling us to make the right decisions through better data

Rectify Simplify