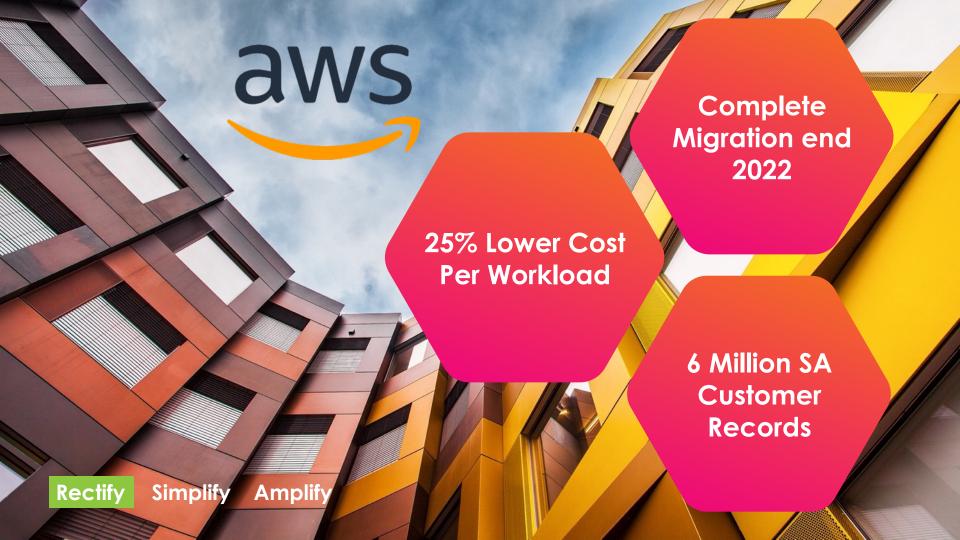

## Saving the business R750m by 2022

Reduced variable costs

Lowering occupancy levels

30-40%

16%

contribution to our overall cost saving target

Rectify

Simplify

Rectify Simplify Amplify