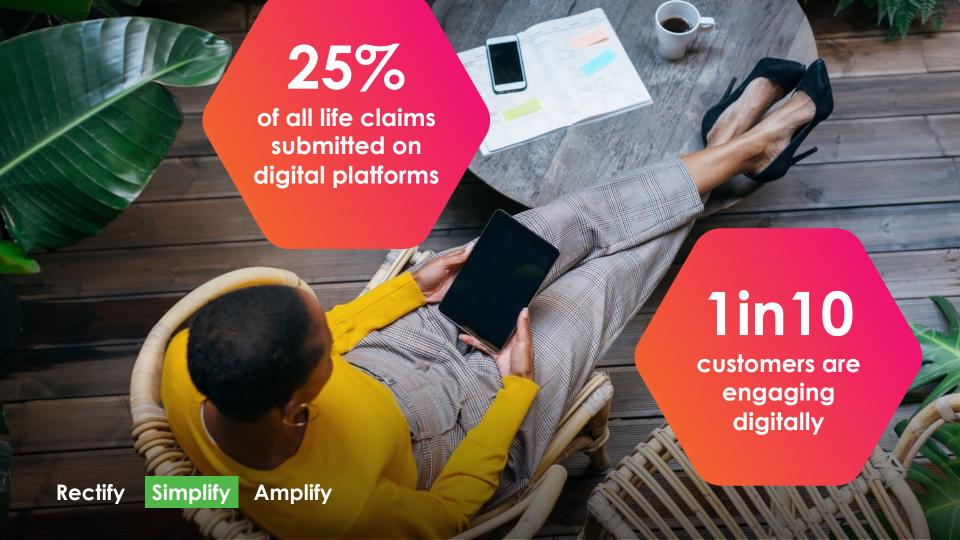

Executing

44 000

Transactions a week

**DataRobot** 

Attracting and retaining new customers through renewed access, efficiency, simplicity and relevance