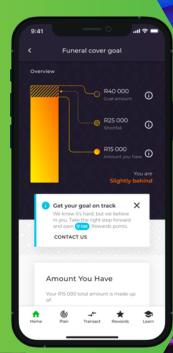

Digitalisation of our customer and adviser experiences groupwide

Executing

44 000

Transactions a week

**DataRobot** 

Attracting and retaining new customers through renewed access, efficiency, simplicity and relevance