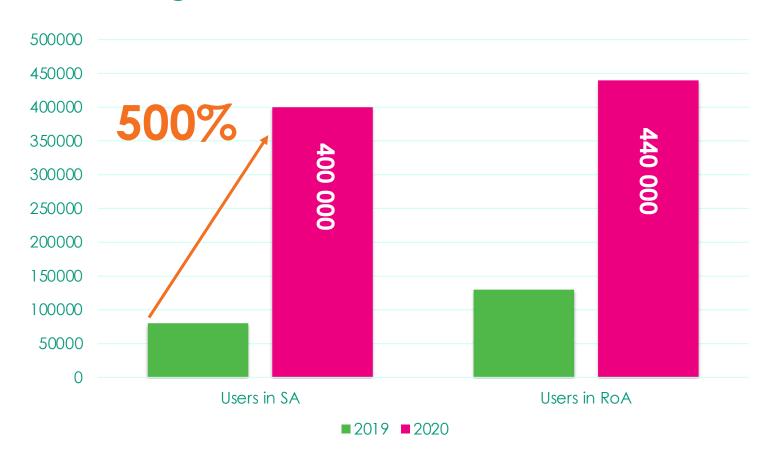

## **Active Digital users**

Old Mutual Insure

515

claims per month versus 280 before

Restructuring IT partners

10%

of our costs have been reduced

Single Human
Capital Platform
across OML