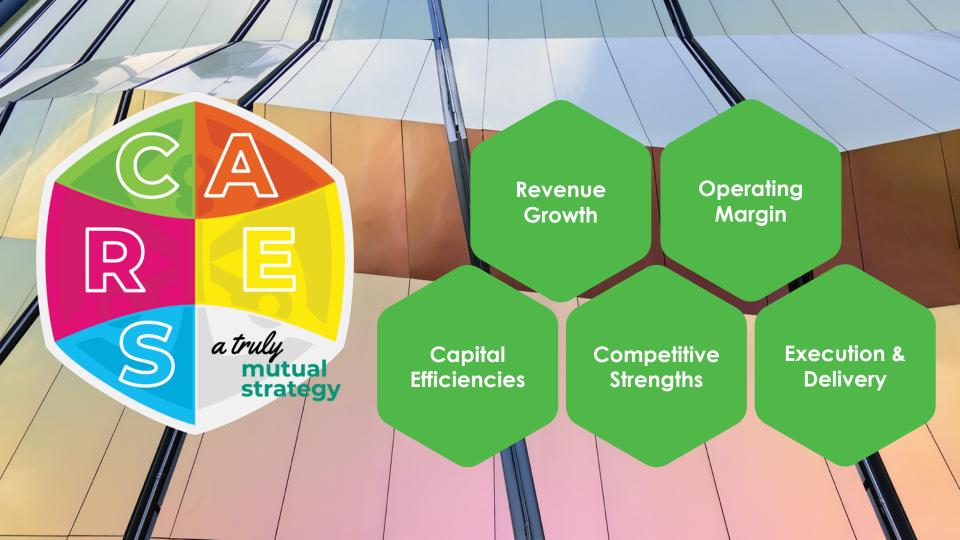

## Saving the business R750m by 2022

Reduced variable costs

Lowering occupancy levels

30-40%

16%

contribution to our overall cost saving target

Rectify

Simplify

Rectify Simplify Amplify

## Operating Margin

Streamlining the inefficiencies inherent in a non-digital, legacy system

## Capital Efficiency

Enabling us to make the right decisions through better data

Rectify Simplify