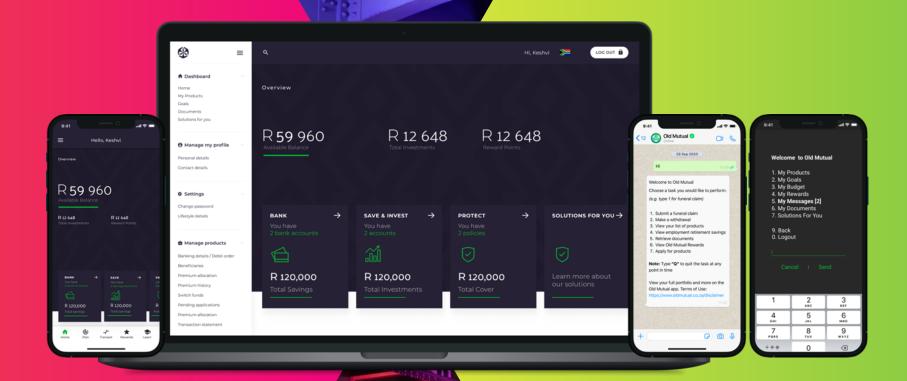

Digitalisation of our customer and adviser experiences groupwide

## **Active Digital users**

Old Mutual Insure

515

claims per month versus 280 before

Restructuring IT partners

10%

of our costs have been reduced

Single Human
Capital Platform
across OML