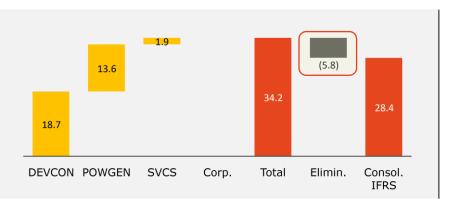

### Q1 2021 Revenues (EUR m)

### Segment financials show strong power generation activity

| In EUR m  | EBITDA | Margin % | EBITDA | Margin % |
|-----------|--------|----------|--------|----------|
| DEVCON    | 4.1    | 19.4%    | 0.7    | 3.5%     |
| POWGEN    | 12.9   | 88.6%    | 11.4   | 83.6%    |
| SVCS      | 0.4    | 20.1%    | 0.6    | 29.5%    |
| Corporate | (0.3)  | n.a.     | (0.4)  | n.a.     |

- DEVCON: construction activity in Q1 2021 generated a gross margin within guidance range, but lower than the above-average Q1 2020 margin. Margin reduction in 2021 mainly due to higher costs in Chile, partially compensated by 3SP
- POWGEN continues to be the main contributor to EBITDA with 450 MW of attributable capacity
- Quarterly EBITDA remains strong thanks to POWGEN stability, with revenues trend being more volatile due to the nature of the DEVCON activity