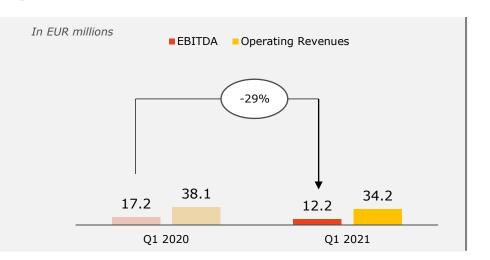

# IFRS financials show in Q1 2021 reductions from Q1 2020 numbers explained mainly by lower DEVCON contribution

 Q1 2021 IFRS Operating Revenues reflect lower B&S DEVCON activity vs. Q1 2020, partially off-set by higher contribution from POWGEN consolidation

 EBITDA differences between Q1 2021 and Q1 2020 driven by high B&S DEVCON gross margin in Q1 2020 vs. gross margin at the low end of guidance range seen in Q1 2021

In Q1 2021, Net Profit reflects mainly the differences shown at EBITDA level flowing down to the bottom line

Operating Revenues consist of net business turnover, other operating revenues and variation of finished and work-in-progress stock