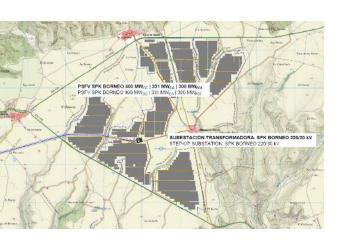

### **Operations Update**

DEVCON – Deep dive in Spanish Pipeline: Borneo project (400 MW) development progress according to plan

### **Quality Pipeline to continue growing in Spain**

### Key project data:

- Location: Guadalajara
- 400 MWdc/ 331 Mwac
- ~773 GWh per year
- Interconnection at San Sebastián de los Reyes 220 Kv substation (Madrid)
- Top notch topographic site conditions

### Key development permits/milestones:

- October 2020 interconnection "I.V.A." granted
- October 2020 kick-start of bird studies ("avifauna")
- March 2021 submission of "Autorización Administrativa Previa" and environmental impact study
- April 2021 "Admisión a trámite" resolution
- Archeological and hydrological feasibility studies completed
- Land rights acquisition started in September 2020. ~80% of land secured already
- Interconnection agreements already under negotiation since November 2020
- Agrivoltaics/ESG: collaborating with regional agricultural R&D institute to analyze the compatibility of different types of crops with the solar PV plant
- RTB: H2 2022