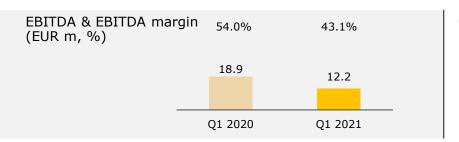

### **DEVCON** financial performance (EUR m)

| EBITDA         |                  |                 |  |
|----------------|------------------|-----------------|--|
|                | 4.1              | 0.7             |  |
| % of Revenues: | Q1 2020<br>19.4% | Q1 2021<br>3.5% |  |