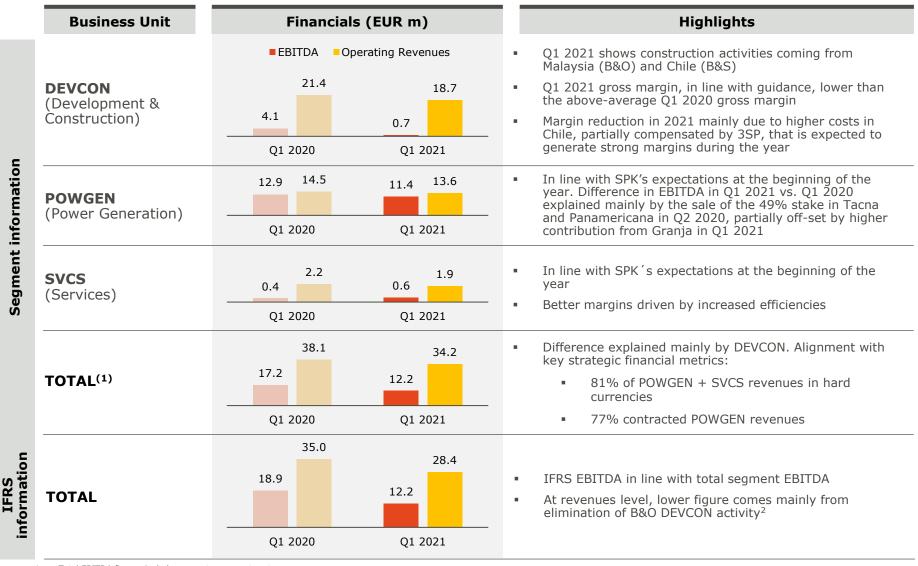

### **Key Milestones**

Q1 2021 results show a robust visible segment EBITDA<sup>(1)</sup> of €12m coming mainly from POWGEN

- POWGEN and SVCS business units' results in line with company's expectations at the beginning of the year
- POWGEN's slightly lower results in Q1 2021 vs. Q1 2020 mainly due to the profitable sale of the 49% stake of the Peruvian Assets closed in Q2 2020
- DEVCON Q1 2021 shows lower gross margins than the above-average Q1 2020 margins. Margin erosion in 2021 coming mainly from higher costs in Araucana (Chile), partially compensated by Malaysia-3SP's gross margin expected to beat company's estimates at the beginning of 2021

## **Key Figures, Segment and IFRS information**

<sup>.</sup> Total EBITDA figures include corporate segment costs

<sup>2.</sup> For further details refer to Appendix I

### Segment financials show strong power generation activity

| In EUR m  | EBITDA | Margin % | EBITDA | Margin % |
|-----------|--------|----------|--------|----------|
| DEVCON    | 4.1    | 19.4%    | 0.7    | 3.5%     |
| POWGEN    | 12.9   | 88.6%    | 11.4   | 83.6%    |
| SVCS      | 0.4    | 20.1%    | 0.6    | 29.5%    |
| Corporate | (0.3)  | n.a.     | (0.4)  | n.a.     |

- DEVCON: construction activity in Q1 2021 generated a gross margin within guidance range, but lower than the above-average Q1 2020 margin. Margin reduction in 2021 mainly due to higher costs in Chile, partially compensated by 3SP
- POWGEN continues to be the main contributor to EBITDA with 450 MW of attributable capacity
- Quarterly EBITDA remains strong thanks to POWGEN stability, with revenues trend being more volatile due to the nature of the DEVCON activity

# IFRS financials show in Q1 2021 reductions from Q1 2020 numbers explained mainly by lower DEVCON contribution

 Q1 2021 IFRS Operating Revenues reflect lower B&S DEVCON activity vs. Q1 2020, partially off-set by higher contribution from POWGEN consolidation

 EBITDA differences between Q1 2021 and Q1 2020 driven by high B&S DEVCON gross margin in Q1 2020 vs. gross margin at the low end of guidance range seen in Q1 2021

In Q1 2021, Net Profit reflects mainly the differences shown at EBITDA level flowing down to the bottom line