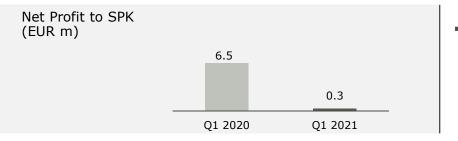

# IFRS financials show in Q1 2021 reductions from Q1 2020 numbers explained mainly by lower DEVCON contribution

 Q1 2021 IFRS Operating Revenues reflect lower B&S DEVCON activity vs. Q1 2020, partially off-set by higher contribution from POWGEN consolidation

 EBITDA differences between Q1 2021 and Q1 2020 driven by high B&S DEVCON gross margin in Q1 2020 vs. gross margin at the low end of guidance range seen in Q1 2021

In Q1 2021, Net Profit reflects mainly the differences shown at EBITDA level flowing down to the bottom line