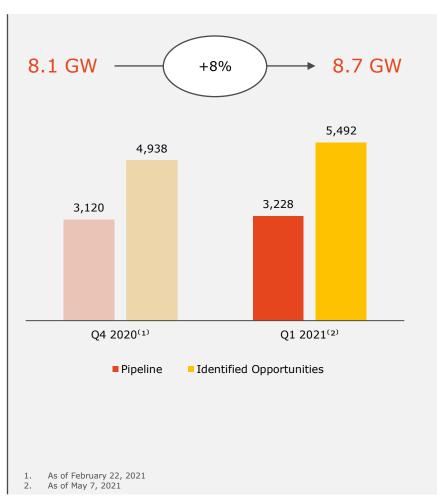

# Pipeline and Identified Opportunities remain as key drivers for future growth

- Pipeline increases slightly since Q4 results
- Main increase in Identified Opportunities since Q4 2020 results presentation coming from USA and RoW

# Increase in Pipeline & Identified Opportunities since Q4 2020 (MW)