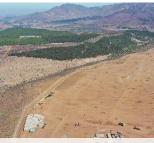

### **Operations Update**

DEVCON – Deep dive in Spanish Pipeline: Borneo project (400 MW) development progress according to plan

### **Quality Pipeline to continue growing in Spain**

### Key project data:

- Location: Guadalajara
- 400 MWdc/ 331 Mwac
- ~773 GWh per year
- Interconnection at San Sebastián de los Reyes 220 Kv substation (Madrid)
- Top notch topographic site conditions

### Key development permits/milestones:

- October 2020 interconnection "I.V.A." granted
- October 2020 kick-start of bird studies ("avifauna")
- March 2021 submission of "Autorización Administrativa Previa" and environmental impact study
- April 2021 "Admisión a trámite" resolution
- Archeological and hydrological feasibility studies completed
- Land rights acquisition started in September 2020. ~80% of land secured already
- Interconnection agreements already under negotiation since November 2020
- Agrivoltaics/ESG: collaborating with regional agricultural R&D institute to analyze the compatibility of different types of crops with the solar PV plant
- RTB: H2 2022