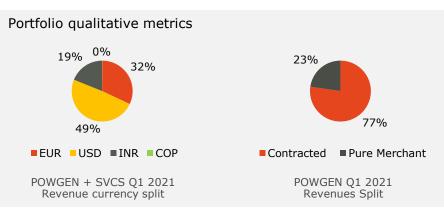

### **Predominance of hard currency/country revenues**

### **POWGEN** highlights

- In line with SPK expectations at the beginning of 2021
- Main differences between Q1 2020 and Q1 2021 explained by different ownership in Tacna and Panamericana: 100% during Q1 2020 vs. 51% during Q1 2021
- Revenues in hard-currencies from POWGEN + SVCS account for 81% of total revenues and exposure to merchant revenues is at 23%