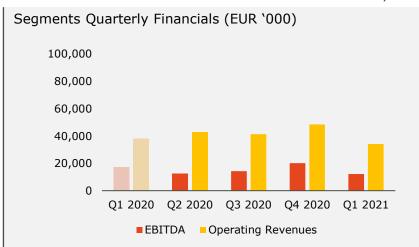

### Segment financials show strong power generation activity

| In EUR m  | EBITDA | Margin % | EBITDA | Margin % |
|-----------|--------|----------|--------|----------|
| DEVCON    | 4.1    | 19.4%    | 0.7    | 3.5%     |
| POWGEN    | 12.9   | 88.6%    | 11.4   | 83.6%    |
| SVCS      | 0.4    | 20.1%    | 0.6    | 29.5%    |
| Corporate | (0.3)  | n.a.     | (0.4)  | n.a.     |

- DEVCON: construction activity in Q1 2021 generated a gross margin within guidance range, but lower than the above-average Q1 2020 margin. Margin reduction in 2021 mainly due to higher costs in Chile, partially compensated by 3SP
- POWGEN continues to be the main contributor to EBITDA with 450 MW of attributable capacity
- Quarterly EBITDA remains strong thanks to POWGEN stability, with revenues trend being more volatile due to the nature of the DEVCON activity