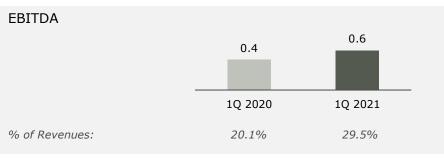

### **DEVCON** highlights

- Q1 2021 gross margin at the low end of guidance range
- "Build & Sell" projects in Chile in Q1 2021 impacted by lockdowns and delays. Cost increase mainly due to logistics market disruptions
- 3SP in Malaysia (116 MW) is progressing within schedule and keeping stronger than anticipated margins
- Comparison with Q1 2020 needs to consider high gross margin in Q1 last year (26%) partly explained by project execution stages with higherthan-average margins

### **DEVCON** financial performance (EUR m)

| EBITDA         |                  |                 |  |
|----------------|------------------|-----------------|--|
|                | 4.1              | 0.7             |  |
| % of Revenues: | Q1 2020<br>19.4% | Q1 2021<br>3.5% |  |