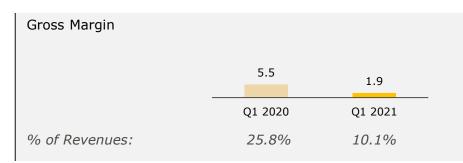

# IFRS financials show in Q1 2021 reductions from Q1 2020 numbers explained mainly by lower DEVCON contribution

 Q1 2021 IFRS Operating Revenues reflect lower B&S DEVCON activity vs. Q1 2020, partially off-set by higher contribution from POWGEN consolidation

 EBITDA differences between Q1 2021 and Q1 2020 driven by high B&S DEVCON gross margin in Q1 2020 vs. gross margin at the low end of guidance range seen in Q1 2021

In Q1 2021, Net Profit reflects mainly the differences shown at EBITDA level flowing down to the bottom line

Operating Revenues consist of net business turnover, other operating revenues and variation of finished and work-in-progress stock