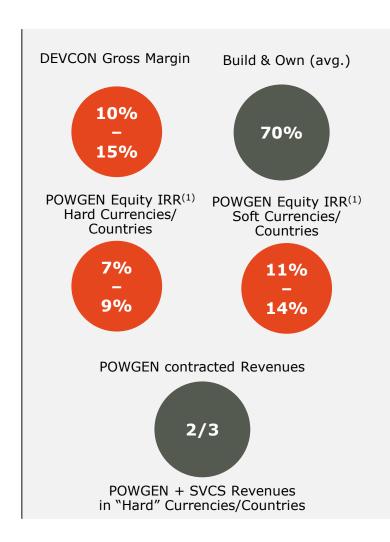

### **Predominance of hard currency/country revenues**

### **POWGEN** highlights

- In line with SPK expectations at the beginning of 2021
- Main differences between Q1 2020 and Q1 2021 explained by different ownership in Tacna and Panamericana: 100% during Q1 2020 vs. 51% during Q1 2021
- Revenues in hard-currencies from POWGEN + SVCS account for 81% of total revenues and exposure to merchant revenues is at 23%