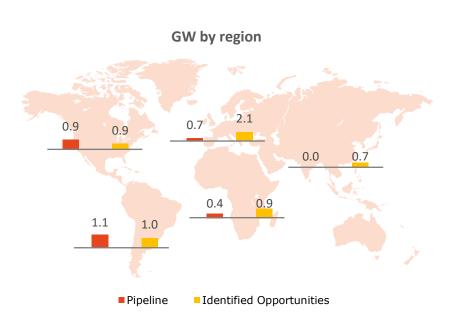

# Pipeline and Identified Opportunities remain as key drivers for future growth

- Pipeline increases slightly since Q4 results
- Main increase in Identified Opportunities since Q4 2020 results presentation coming from USA and RoW

# Increase in Pipeline & Identified Opportunities since Q4 2020 (MW)

### Project Portfolio by Country (As of May 7, 2021)<sup>(1)</sup>

| мw                        | Operating <sup>(2)</sup> | Under<br>Construction | Backlog | Pipeline | Identified<br>Opp. |
|---------------------------|--------------------------|-----------------------|---------|----------|--------------------|
| Probability of Completion | n.a.                     | 100%                  | >90%    | >50%     | 10%-30%            |
| Spain                     | 130                      | -                     | -       | 691      | 1,660              |
| Peru                      | 28                       | -                     | -       | 351      | -                  |
| Chile                     | 153                      | 76                    | -       | 267      | 637                |
| India                     | 139                      | -                     | 419     | 28       | 419                |
| South Africa              | -                        | -                     | -       | 428      | 534                |
| Colombia                  | -                        | -                     | -       | 256      | 324                |
| USA                       | -                        | -                     | -       | 949      | 891                |
| RoW                       | -                        | 116                   | -       | 259      | 1,027              |
| Total                     | 450                      | 192                   | 419     | 3,228    | 5,492              |
| Number of Projects        | 15                       | 8                     | 1       | 25       | 61                 |

- RoW includes 3SP (116 MW) Under Construction in Malaysia
- El Aromo Project in Ecuador (259 MW) still considered as Pipeline
- Pipeline increase in Spain explained by a short-listed EPC for third party project
- 2 projects in South Africa moved back from Pipeline to Identified Opportunities until new owner of the land on which projects have lease options confirms project locations
- Indian project Gorbea (419 MW) is experiencing delays in PPA signature. In addition, severe COVID-19 situation in India is increasing pressure on project timeline and its margin is likely to be affected by current module prices