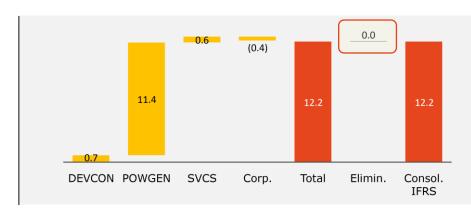

### Q1 2021 EBITDA (EUR m)

### Segment financials show strong power generation activity

| In EUR m  | EBITDA | Margin % | EBITDA | Margin % |
|-----------|--------|----------|--------|----------|
| DEVCON    | 4.1    | 19.4%    | 0.7    | 3.5%     |
| POWGEN    | 12.9   | 88.6%    | 11.4   | 83.6%    |
| SVCS      | 0.4    | 20.1%    | 0.6    | 29.5%    |
| Corporate | (0.3)  | n.a.     | (0.4)  | n.a.     |

- DEVCON: construction activity in Q1 2021 generated a gross margin within guidance range, but lower than the above-average Q1 2020 margin. Margin reduction in 2021 mainly due to higher costs in Chile, partially compensated by 3SP
- POWGEN continues to be the main contributor to EBITDA with 450 MW of attributable capacity
- Quarterly EBITDA remains strong thanks to POWGEN stability, with revenues trend being more volatile due to the nature of the DEVCON activity