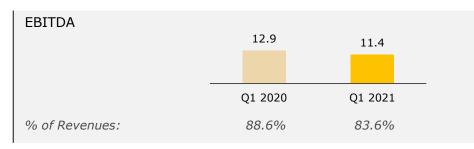

### **DEVCON** financial performance (EUR m)

| EBITDA         |                  |                 |  |
|----------------|------------------|-----------------|--|
|                | 4.1              | 0.7             |  |
| % of Revenues: | Q1 2020<br>19.4% | Q1 2021<br>3.5% |  |

### **POWGEN** highlights

- In line with SPK expectations at the beginning of 2021
- Main differences between Q1 2020 and Q1 2021 explained by different ownership in Tacna and Panamericana: 100% during Q1 2020 vs. 51% during Q1 2021
- Revenues in hard-currencies from POWGEN + SVCS account for 81% of total revenues and exposure to merchant revenues is at 23%

### **POWGEN financial performance (EUR m)**

<sup>1.</sup> During Q1 2020, Tacna and Panamericana attributable capacity to SPK was 100% vs. 51% in Q1 2021

Services (SVCS) – Segment information