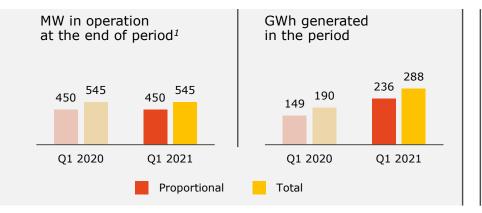

- DEVCON: construction activity in Q1 2021 generated a gross margin within guidance range, but lower than the above-average Q1 2020 margin. Margin reduction in 2021 mainly due to higher costs in Chile, partially compensated by 3SP
- POWGEN continues to be the main contributor to EBITDA with 450 MW of attributable capacity
- Quarterly EBITDA remains strong thanks to POWGEN stability, with revenues trend being more volatile due to the nature of the DEVCON activity

### **POWGEN** highlights

- In line with SPK expectations at the beginning of 2021
- Main differences between Q1 2020 and Q1 2021 explained by different ownership in Tacna and Panamericana: 100% during Q1 2020 vs. 51% during Q1 2021
- Revenues in hard-currencies from POWGEN + SVCS account for 81% of total revenues and exposure to merchant revenues is at 23%