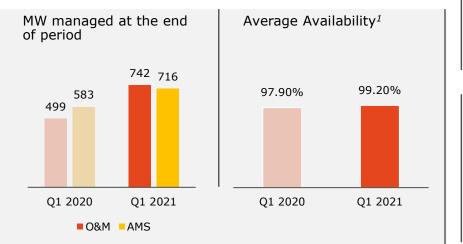

### **SVCS** highlights

- In line with SPK's expectations at the beginning of the year
- Higher gross margin and EBITDA margin driven by operational efficiencies derived from a bigger fleet serviced
- Availability returning to standard above 99% rate