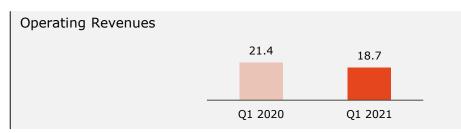

# IFRS financials show in Q1 2021 reductions from Q1 2020 numbers explained mainly by lower DEVCON contribution

 Q1 2021 IFRS Operating Revenues reflect lower B&S DEVCON activity vs. Q1 2020, partially off-set by higher contribution from POWGEN consolidation

 EBITDA differences between Q1 2021 and Q1 2020 driven by high B&S DEVCON gross margin in Q1 2020 vs. gross margin at the low end of guidance range seen in Q1 2021

In Q1 2021, Net Profit reflects mainly the differences shown at EBITDA level flowing down to the bottom line

Operating Revenues consist of net business turnover, other operating revenues and variation of finished and work-in-progress stock