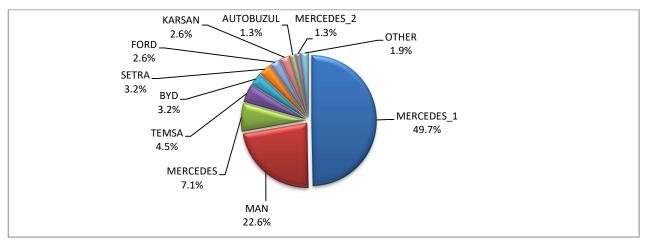

Table 6
Sales of new and used buses by make: April 2024 and January - April 2024

|                       |     | Buse | es      |         |
|-----------------------|-----|------|---------|---------|
| Make                  | А   | pril | January | - April |
|                       | new | used | new     | used    |
| AUTOBUZUL             | 2   | -    | 2       | -       |
| BMC                   | -   | 1    | -       | 1       |
| BOVA                  | -   | 2    | -       | 10      |
| BYD                   | 5   | -    | 5       | -       |
| DAF                   | -   | 1    | 1       | 1       |
| FORD                  | 3   | 1    | 4       | 6       |
| ISUZU                 | -   | -    | -       | 1       |
| ISUZU, AOS, GLOBUS    | -   | -    | 1       | -       |
| IVECO                 | -   | -    | 1       | 1       |
| IVEKO <sup>2</sup>    | -   | -    | 1       | -       |
| KARSAN                | -   | -    | 4       | -       |
| KASSBOHRER            | -   | 1    | -       | 1       |
| MAN                   | 21  | 3    | 35      | 13      |
| MAN/NEOPLAN           | -   | -    | -       | 2       |
| MERCEDES              | 6   | 82   | 11      | 173     |
| MERCEDES <sup>2</sup> | 1   | -    | 2       | 1       |
| MERCEDES <sup>1</sup> | 33  | -    | 77      | -       |
| NEOPLAN               | -   | 1    | -       | 8       |
| OTOKAR                | -   | -    | -       | 1       |
| RENAULT               | -   | -    | -       | 1       |
| SCANIA                | -   | 2    | -       | 2       |
| SETRA                 | 4   | 9    | 5       | 19      |
| TEMSA                 | 6   | 2    | 7       | 2       |
| VOLKSWAGEN            | -   | -    | -       | 1       |
| VOLVO                 | -   | -    | -       | 1       |
| TOTAL                 | 81  | 105  | 155     | 245     |