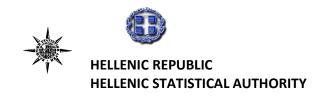

### **ISSUING OF MOTOR VEHICLE LICENSES: APRIL 2024**

The Hellenic Statistical Authority announces that in April 2024, 23,711 road motor cars (both new and used from abroad) were put into circulation for the first time, recording an increase 29.3% compared with the corresponding month of 2023 when the number of road motor cars was 18,343. In April 2023, an 1.9% increase had been observed in comparison with the corresponding month of 2022 (Table 1, Graphs 1,2,3,5). A total number of 14,343 new cars were put into circulation in April 2024 compared with 10,995 in April 2023, recording an increase 30.5%.

During the period January - April 2024, 87,203 road motor cars (both new and used from abroad) were put into circulation for the first time, representing an increase of 9.8% compared to the corresponding period of 2023 when the number of road motor cars was 79,387. During the period January - April 2023 an increase of 16.4% had been observed in comparison with the corresponding period of 2022 (Table 3, Graphs 6,7). Out of the above number of road motor cars that were put into circulation from January to April 2024 53,714 were new, while the corresponding number during the respective period of 2023 was 47,865, recording an increase of 12.2%.

Graph 1: Passenger Cars (January 2022 - April 2024)

Graph 2: Lorries (January 2022 – April 2024)

Graph 3: Buses (January 2022 - April 2024)

Graph 4: Motorcycles (January 2022 - April 2024)

Graph 5: New Registrations of Motor Vehicles (April 2024)