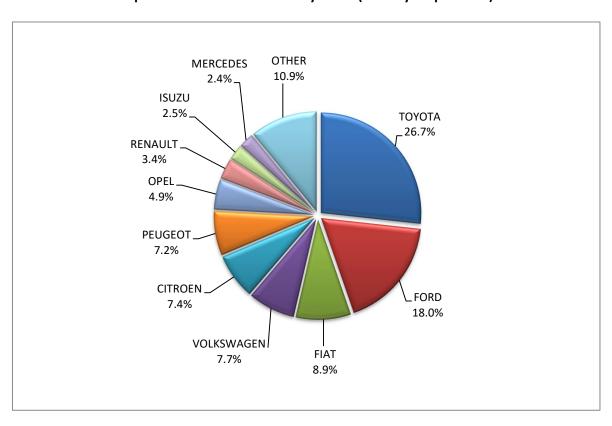

<sup>1:</sup> With 2nd/3rd stage manufacturer in Greece.

<sup>2:</sup> With 2nd/3rd stage manufacturer abroad.

Graph 10. Sales of new lorries by make (April 2024)

Graph 11. Sales of new lorries by make (January – April 2024)