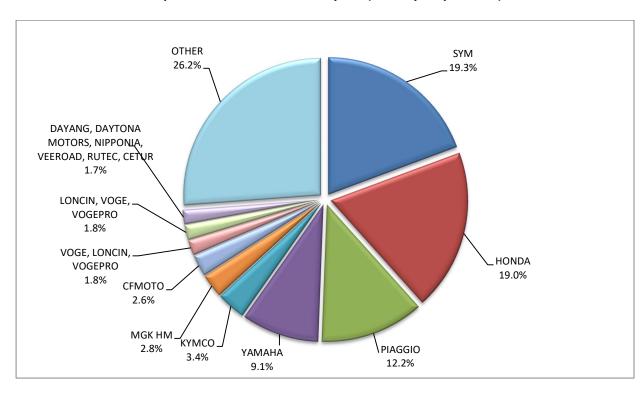

Graph 13. Sales of new motorcycles (April 2024)

Graph 14. Sales of new motorcycles (January – April 2024)