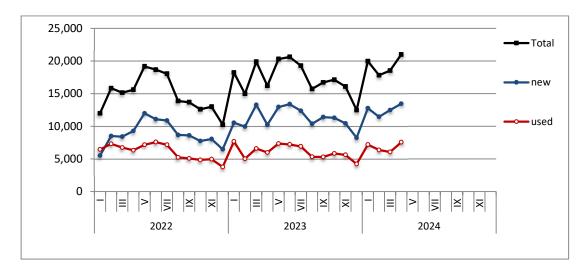

### **ISSUING OF MOTOR VEHICLE LICENSES: APRIL 2024**

The Hellenic Statistical Authority announces that in April 2024, 23,711 road motor cars (both new and used from abroad) were put into circulation for the first time, recording an increase 29.3% compared with the corresponding month of 2023 when the number of road motor cars was 18,343. In April 2023, an 1.9% increase had been observed in comparison with the corresponding month of 2022 (Table 1, Graphs 1,2,3,5). A total number of 14,343 new cars were put into circulation in April 2024 compared with 10,995 in April 2023, recording an increase 30.5%.

During the period January - April 2024, 87,203 road motor cars (both new and used from abroad) were put into circulation for the first time, representing an increase of 9.8% compared to the corresponding period of 2023 when the number of road motor cars was 79,387. During the period January - April 2023 an increase of 16.4% had been observed in comparison with the corresponding period of 2022 (Table 3, Graphs 6,7). Out of the above number of road motor cars that were put into circulation from January to April 2024 53,714 were new, while the corresponding number during the respective period of 2023 was 47,865, recording an increase of 12.2%.

Graph 1: Passenger Cars (January 2022 - April 2024)

Graph 2: Lorries (January 2022 – April 2024)

Graph 3: Buses (January 2022 - April 2024)

Graph 4: Motorcycles (January 2022 - April 2024)

Graph 5: New Registrations of Motor Vehicles (April 2024)