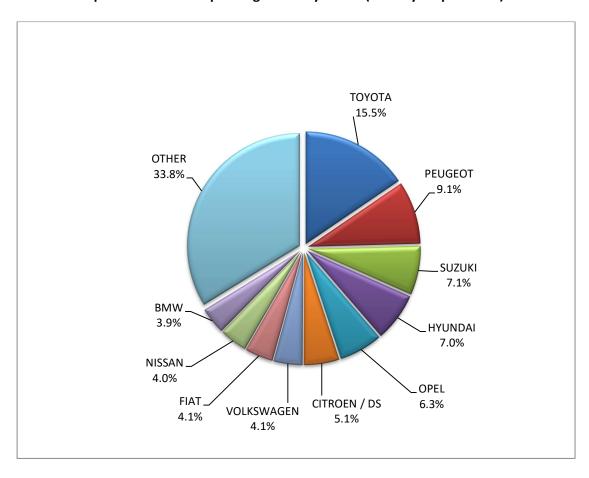

<sup>1:</sup> With 2nd/3rd stage manufacturer in Greece.

<sup>2:</sup> With 2nd/3rd stage manufacturer abroad.

Graph 8. Sales of new passenger cars by make (April 2024)

Graph 9. Sales of new passenger cars by make (January - April 2024)