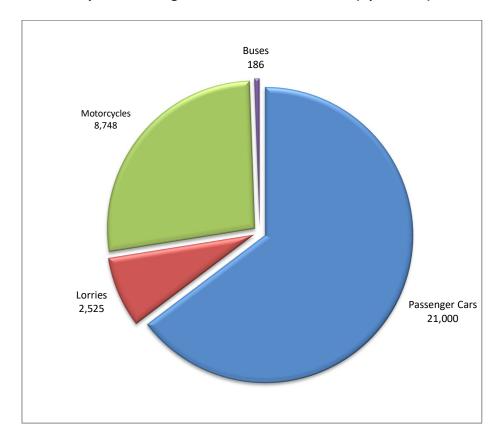

### **ISSUING OF MOTOR VEHICLE LICENSES: APRIL 2024**

The Hellenic Statistical Authority announces that in April 2024, 23,711 road motor cars (both new and used from abroad) were put into circulation for the first time, recording an increase 29.3% compared with the corresponding month of 2023 when the number of road motor cars was 18,343. In April 2023, an 1.9% increase had been observed in comparison with the corresponding month of 2022 (Table 1, Graphs 1,2,3,5). A total number of 14,343 new cars were put into circulation in April 2024 compared with 10,995 in April 2023, recording an increase 30.5%.

The new motorcycles over 50cc (both new and used from abroad) that were put into circulation for the first time in April 2024 amounted to 8,748, against 5,468 in April 2023, thus recording a 60.0% increase. In April 2023, an 1.7% decrease had been observed in comparison with the corresponding month of 2022 (Table 1, Graph 4). Out of the above motorcycles 8,342 were new, while the corresponding figure in April 2023 was 5,186, recording a 60.9% increase.