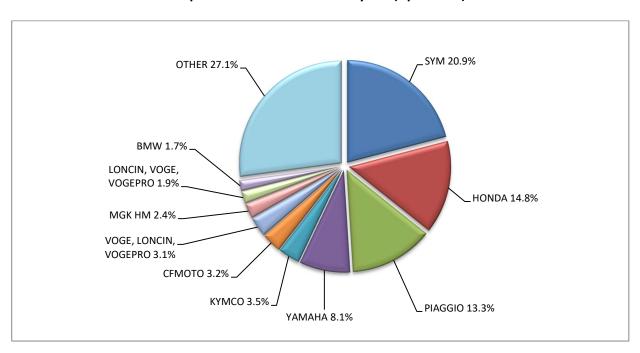

Graph 13. Sales of new motorcycles (April 2024)

Graph 14. Sales of new motorcycles (January – April 2024)