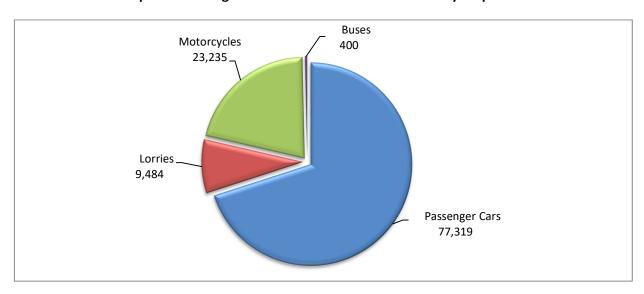

During the period January - April 2024, 87,203 road motor cars (both new and used from abroad) were put into circulation for the first time, representing an increase of 9.8% compared to the corresponding period of 2023 when the number of road motor cars was 79,387. During the period January - April 2023 an increase of 16.4% had been observed in comparison with the corresponding period of 2022 (Table 3, Graphs 6,7). Out of the above number of road motor cars that were put into circulation from January to April 2024 53,714 were new, while the corresponding number during the respective period of 2023 was 47,865, recording an increase of 12.2%.

During the period January - April 2024 the circulation of new motorcycles over 50cc (both new and used from abroad) amounted to 23,235 against 18,539 in the respective period of 2023, thus representing a 25.3% increase. An increase of 19.4% had been observed during the period January - April 2023 in comparison with the corresponding period of 2022 (Table 3, Graphs 6,7). A total number of 21,917 new motorcycles were put into circulation, from January to April 2024, compared with 17,436 during the corresponding period of 2023, recording a 25.7% increase.