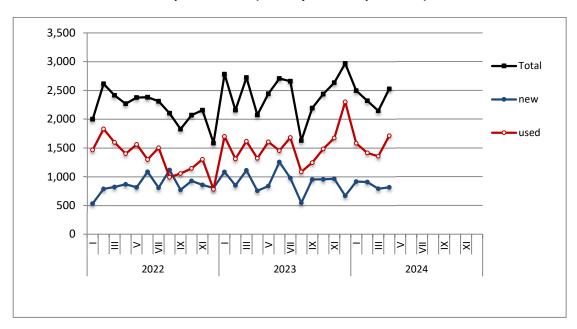

### **ISSUING OF MOTOR VEHICLE LICENSES: APRIL 2024**

The Hellenic Statistical Authority announces that in April 2024, 23,711 road motor cars (both new and used from abroad) were put into circulation for the first time, recording an increase 29.3% compared with the corresponding month of 2023 when the number of road motor cars was 18,343. In April 2023, an 1.9% increase had been observed in comparison with the corresponding month of 2022 (Table 1, Graphs 1,2,3,5). A total number of 14,343 new cars were put into circulation in April 2024 compared with 10,995 in April 2023, recording an increase 30.5%.

During the period January - April 2024, 87,203 road motor cars (both new and used from abroad) were put into circulation for the first time, representing an increase of 9.8% compared to the corresponding period of 2023 when the number of road motor cars was 79,387. During the period January - April 2023 an increase of 16.4% had been observed in comparison with the corresponding period of 2022 (Table 3, Graphs 6,7). Out of the above number of road motor cars that were put into circulation from January to April 2024 53,714 were new, while the corresponding number during the respective period of 2023 was 47,865, recording an increase of 12.2%.

Graph 1: Passenger Cars (January 2022 - April 2024)

Graph 2: Lorries (January 2022 – April 2024)

Graph 3: Buses (January 2022 - April 2024)

Graph 4: Motorcycles (January 2022 - April 2024)

Graph 5: New Registrations of Motor Vehicles (April 2024)