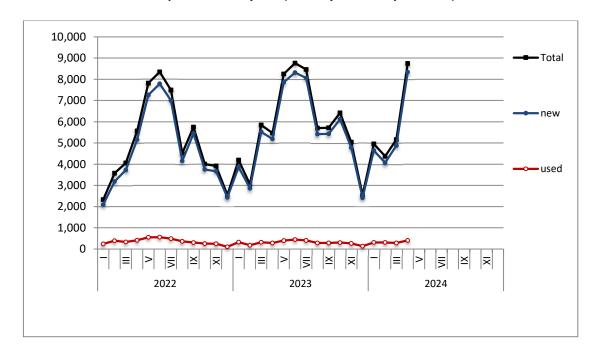

### **ISSUING OF MOTOR VEHICLE LICENSES: APRIL 2024**

The Hellenic Statistical Authority announces that in April 2024, 23,711 road motor cars (both new and used from abroad) were put into circulation for the first time, recording an increase 29.3% compared with the corresponding month of 2023 when the number of road motor cars was 18,343. In April 2023, an 1.9% increase had been observed in comparison with the corresponding month of 2022 (Table 1, Graphs 1,2,3,5). A total number of 14,343 new cars were put into circulation in April 2024 compared with 10,995 in April 2023, recording an increase 30.5%.

The new motorcycles over 50cc (both new and used from abroad) that were put into circulation for the first time in April 2024 amounted to 8,748, against 5,468 in April 2023, thus recording a 60.0% increase. In April 2023, an 1.7% decrease had been observed in comparison with the corresponding month of 2022 (Table 1, Graph 4). Out of the above motorcycles 8,342 were new, while the corresponding figure in April 2023 was 5,186, recording a 60.9% increase.