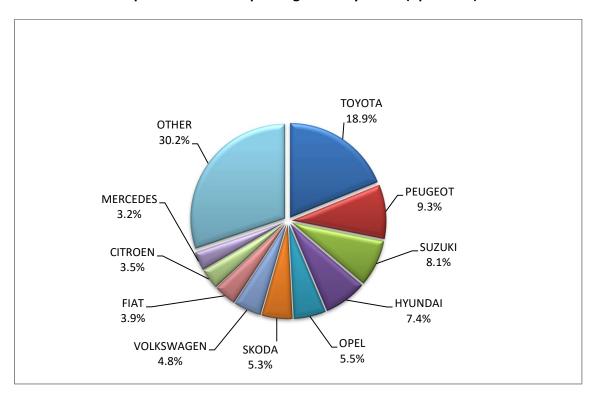

<sup>1:</sup> With 2nd/3rd stage manufacturer in Greece.

<sup>2:</sup> With 2nd/3rd stage manufacturer abroad.

Graph 8. Sales of new passenger cars by make (April 2024)

Graph 9. Sales of new passenger cars by make (January - April 2024)