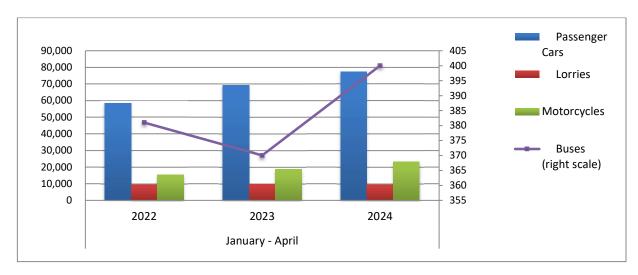

During the period January - April 2024, 87,203 road motor cars (both new and used from abroad) were put into circulation for the first time, representing an increase of 9.8% compared to the corresponding period of 2023 when the number of road motor cars was 79,387. During the period January - April 2023 an increase of 16.4% had been observed in comparison with the corresponding period of 2022 (Table 3, Graphs 6,7). Out of the above number of road motor cars that were put into circulation from January to April 2024 53,714 were new, while the corresponding number during the respective period of 2023 was 47,865, recording an increase of 12.2%.

During the period January - April 2024 the circulation of new motorcycles over 50cc (both new and used from abroad) amounted to 23,235 against 18,539 in the respective period of 2023, thus representing a 25.3% increase. An increase of 19.4% had been observed during the period January - April 2023 in comparison with the corresponding period of 2022 (Table 3, Graphs 6,7). A total number of 21,917 new motorcycles were put into circulation, from January to April 2024, compared with 17,436 during the corresponding period of 2023, recording a 25.7% increase.