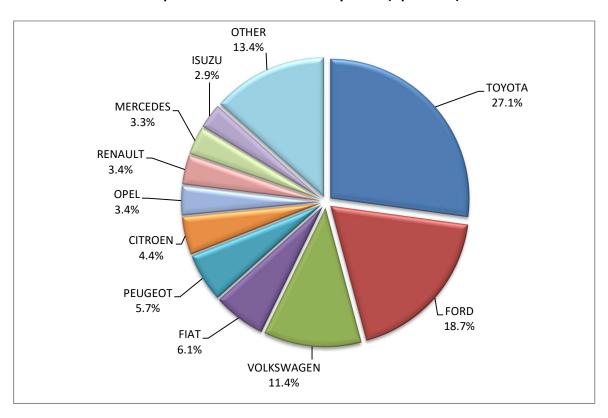

<sup>1:</sup> With 2nd/3rd stage manufacturer in Greece.

<sup>2:</sup> With 2nd/3rd stage manufacturer abroad.

Graph 10. Sales of new lorries by make (April 2024)

Graph 11. Sales of new lorries by make (January – April 2024)