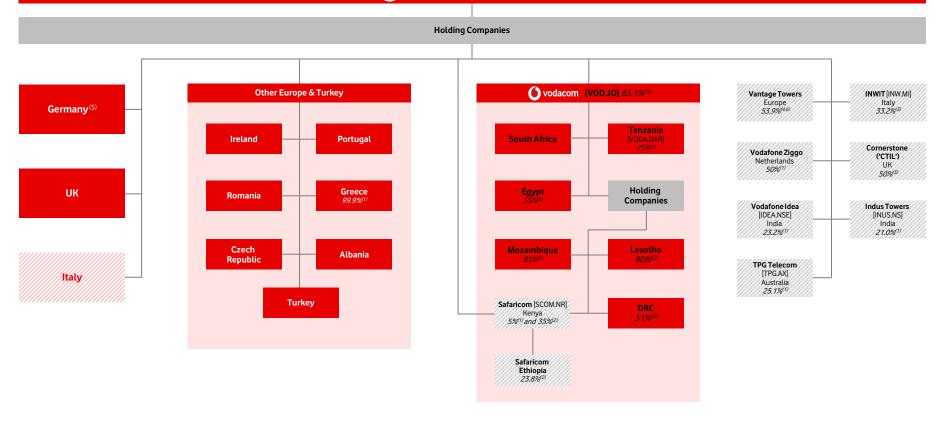

## Vodafone Group Plc [VOD.L]

## Simplified Vodafone Group holding structure as of 24 May 2024

Vodafone | Vodacom consolidated OpCo Non-consolidated Associate/ Joint arrangement

If not otherwise stated subsidiaries are 100% owned by their ultimate parents. Where percentages are shown, these reflect the ownership stakes held by the following parent entities:

- (1) Vodafone Group, (2) Vodacom Group, (3) Vantage Towers.
- (4) 89.3% of Vantage Towers owned by Oak Holdings GmbH; following the receipt of initial net cash proceeds Vodafone indirectly holds 60.3% of Oak Holdings GmbH,
- (5) Germany includes 100% Kabel Deutschland and 100% Unity Media,
- (6) Non-German TowerCos are held via a separate holding company.